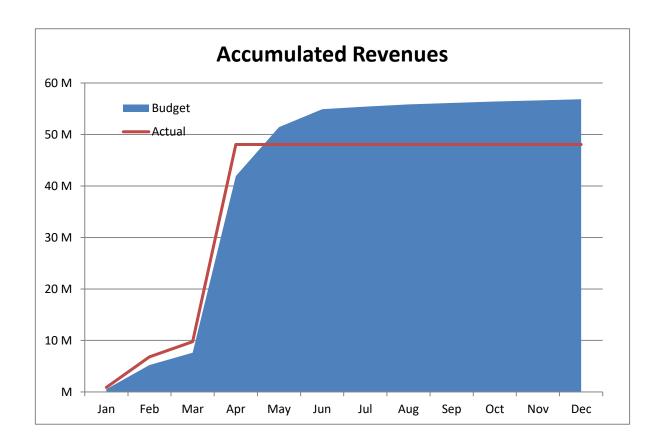

High Plains Library District Net Income (Loss) Actual vs Budget For the Period Ended April 30, 2025 33.3% of budget year elapsed

|               | Year To Date | Annual       |             | % of Actual      |
|---------------|--------------|--------------|-------------|------------------|
| Income (Loss) | Actual       | Budget       | Variance    | to Annual Budget |
| Revenue       | 48,054,986   | 56,841,039   | (8,786,053) | 84.54%           |
| Expenditures  | 22,656,376   | 73,496,492   | 50,840,116  | 30.83%           |
| Total         | 25,398,610   | (16,655,453) | 42,054,063  |                  |
|               |              |              |             |                  |

High Plains Library District
Net Income (Loss) Actual vs Budget
For the Period Ended April 30, 2025
33.3% of budget year elapsed

|                         | Year To Date  | Annual     |             | % of Actual      |
|-------------------------|---------------|------------|-------------|------------------|
| Revenues                | Actual Budget |            | Variance    | to Annual Budget |
| Taxes                   | 46,155,588    | 55,528,098 | (9,372,510) | 83.12%           |
| Earnings on investments | 1,872,828     | 1,200,000  | 672,828     | 156.07%          |
| Fines & fees            | 14,039        | 25,000     | (10,961)    | 56.16%           |
| Grant                   | 5,789         | 79,941     | (74,152)    | 7.24%            |
| Other                   | 6,742         | 8,000      | (1,258)     | 84.28%           |
| Total                   | 48,054,986    | 56,841,039 | (8,786,053) | 84.54%           |
|                         |               |            |             |                  |