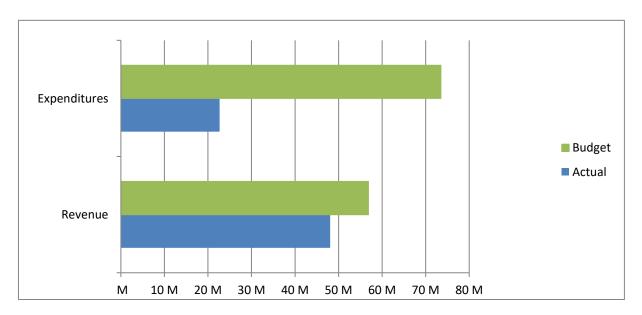

High Plains Library District Net Income (Loss) Actual vs Budget For the Period Ended April 30, 2025 33.3% of budget year elapsed

|               | Year To Date | Annual       |             | % of Actual      |
|---------------|--------------|--------------|-------------|------------------|
| Income (Loss) | Actual       | Budget       | Variance    | to Annual Budget |
| Revenue       | 48,054,986   | 56,841,039   | (8,786,053) | 84.54%           |
| Expenditures  | 22,656,376   | 73,496,492   | 50,840,116  | 30.83%           |
| Total         | 25,398,610   | (16,655,453) | 42,054,063  |                  |
|               |              |              |             |                  |