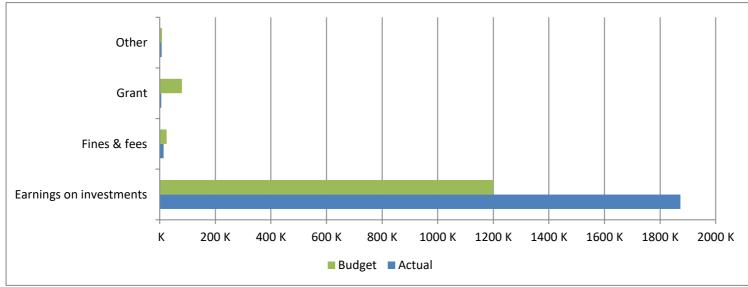

High Plains Library District
Net Income (Loss) Actual vs Budget
For the Period Ended April 30, 2025
33.3% of budget year elapsed

|                         | Year To Date  | Annual     |             | % of Actual      |
|-------------------------|---------------|------------|-------------|------------------|
| Revenues                | Actual Budget |            | Variance    | to Annual Budget |
| Taxes                   | 46,155,588    | 55,528,098 | (9,372,510) | 83.12%           |
| Earnings on investments | 1,872,828     | 1,200,000  | 672,828     | 156.07%          |
| Fines & fees            | 14,039        | 25,000     | (10,961)    | 56.16%           |
| Grant                   | 5,789         | 79,941     | (74,152)    | 7.24%            |
| Other                   | 6,742         | 8,000      | (1,258)     | 84.28%           |
| Total                   | 48,054,986    | 56,841,039 | (8,786,053) | 84.54%           |
|                         |               |            |             |                  |