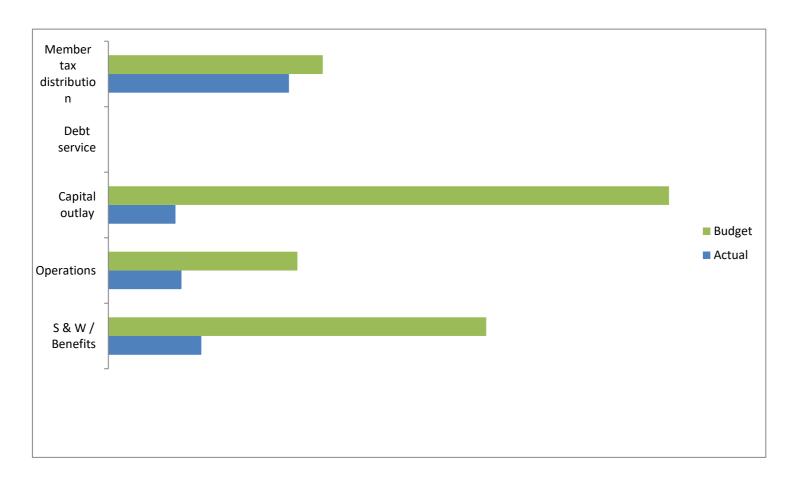

High Plains Library District Net Income (Loss) Actual vs Budget For the Period Ended April 30, 2025 33.3% of budget year elapsed

|                         | Year To Date | Annual     |            | % of Actual      |
|-------------------------|--------------|------------|------------|------------------|
| Expenditures            | Actual       | Budget     | Variance   | to Annual Budget |
| S & W / Benefits        | 5,094,057    | 20,694,096 | 15,600,039 | 24.62%           |
| Operations              | 4,002,077    | 10,354,235 | 6,352,158  | 38.65%           |
| Capital outlay          | 3,672,836    | 30,706,444 | 27,033,608 | 11.96%           |
| Debt service            | -            | -          | -          |                  |
| Member tax distribution | 9,887,406    | 11,741,717 | 1,854,311  | 84.21%           |
| Total                   | 22,656,376   | 73,496,492 | 50,840,116 | 30.83%           |