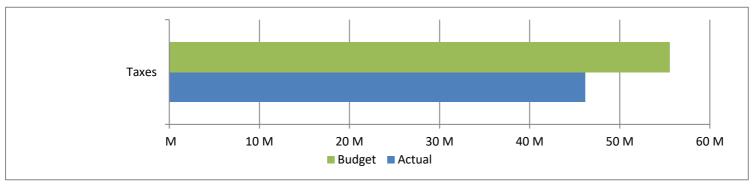

High Plains Library District
Net Income (Loss) Actual vs Budget
For the Period Ended April 30, 2025
33.3% of budget year elapsed

|                         | Year To Date  | Annual     |             | % of Actual      |
|-------------------------|---------------|------------|-------------|------------------|
| Revenues                | Actual Budget |            | Variance    | to Annual Budget |
| Taxes                   | 46,155,588    | 55,528,098 | (9,372,510) | 83.12%           |
| Earnings on investments | 1,872,828     | 1,200,000  | 672,828     | 156.07%          |
| Fines & fees            | 14,039        | 25,000     | (10,961)    | 56.16%           |
| Grant                   | 5,789         | 79,941     | (74,152)    | 7.24%            |
| Other                   | 6,742         | 8,000      | (1,258)     | 84.28%           |
| Total                   | 48,054,986    | 56,841,039 | (8,786,053) | 84.54%           |
|                         |               |            |             |                  |