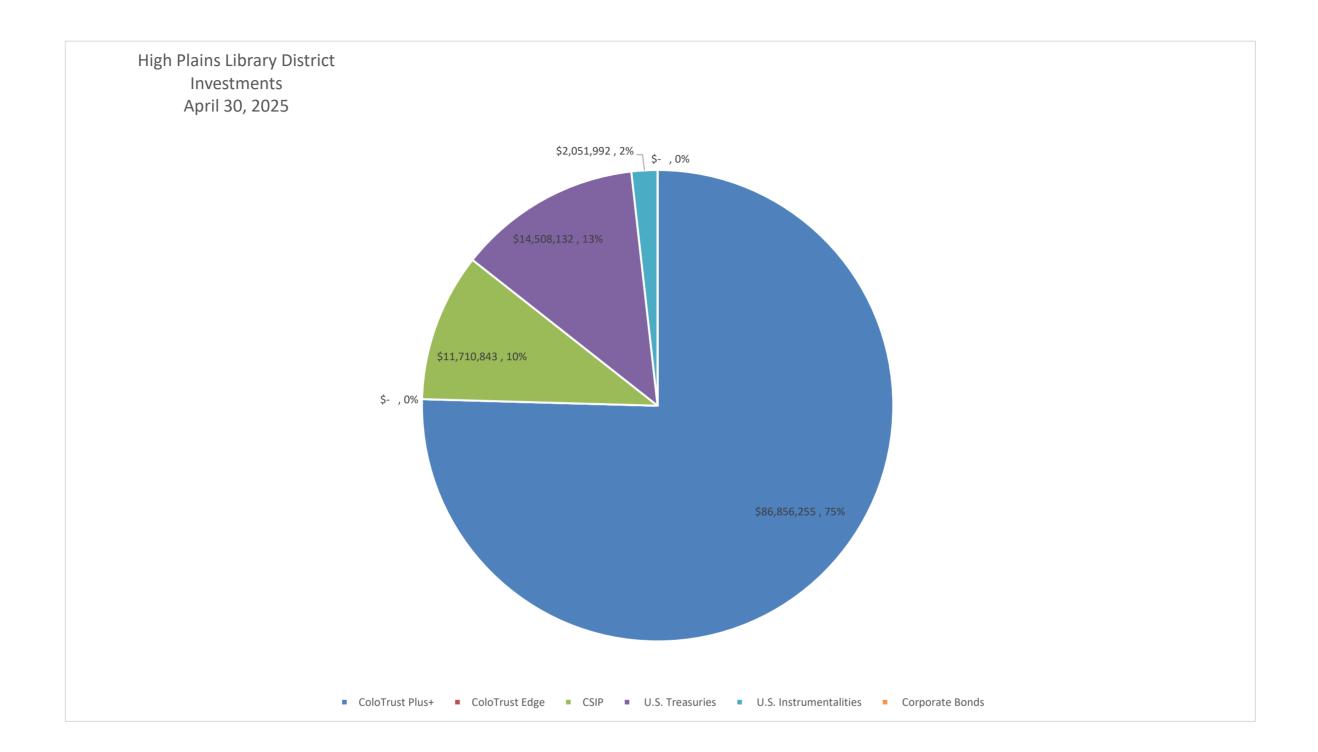

## High Plains Library District Balance Sheet - General Fund Date Prepared: 5/13/2025

|                                     | A              | April 30, 2025 |             | oril 30, 2024 | Comments                                                  |
|-------------------------------------|----------------|----------------|-------------|---------------|-----------------------------------------------------------|
| ASSETS                              |                |                |             |               |                                                           |
| Cash                                | \$             | 626,992        | \$          | 59,114        | Capital assets (P,P, & E) used in govern                  |
| Investments:                        |                |                |             |               | activities are not financial resources and                |
| ColoTrust Plus+                     | \$             | 86,856,255     | \$          | 55,282,363    | therefore are not reported in the funds.                  |
| ColoTrust Edge                      | \$             | -              | \$          | 16,264,237    |                                                           |
| CSIP                                | \$             | 11,710,843     | \$          | 11,149,553    |                                                           |
| U.S. Treasuries                     | \$             | 14,508,132     | \$          | 1,003,700     |                                                           |
| U.S. Instrumentalities              | \$             | 2,051,992      | \$          | -             |                                                           |
| Corporate Bonds                     | \$             | -              | \$          | -             |                                                           |
| Receivables:                        |                |                |             |               |                                                           |
| Property taxes - current month      | \$             | 37,551,524     | \$          | 51,349,630    |                                                           |
| Property taxes                      | \$             | 8,762,410      | \$          | 8,090,603     |                                                           |
| Specific Ownership taxes            | \$             | 197,602        | \$          | 198,907       |                                                           |
| Other                               | \$             | 75,284         | \$          | 54,951        |                                                           |
| Total Assets                        | \$             | 162,341,034    | \$          | 143,453,058   |                                                           |
|                                     |                |                |             |               |                                                           |
| LIABILITIES                         | ć              | 4 45 4 072     | Å           | 504 670       |                                                           |
| Accounts Payable                    | \$             | 4,454,972      | \$          | 581,679       | LT liabilities are not due and payable in the             |
| Accrued Expenses                    | <u>ې</u>       | 4,901,726      | <u>&gt;</u> | 11,862,344    | current period and therefore are not reported in the fund |
| Total Liabilities                   | \$             | 9,356,698      | \$          | 12,444,023    |                                                           |
| DEFERRED INFLOWS OF RESOURCES       |                |                |             |               |                                                           |
| Deferred Property Taxes             | \$             | 8,762,410      | \$          | 8,090,603     |                                                           |
| FUND BALANCE                        |                |                |             |               |                                                           |
| Beginning Fund Balance              | \$             | 118,823,316    | ć           | 81,916,097    |                                                           |
| Net Income (Loss)                   | ې<br>\$        | 25,398,610     | -           | 41,002,335    |                                                           |
| Ending Fund Balance                 | د<br>ع         | 144,221,926    |             | 41,002,555    |                                                           |
| Total Liabilities and Fund Balances | <u>ې</u><br>\$ | 162,341,034    | -           | 143,453,058   |                                                           |
|                                     | Ş              | 102,341,034    | ç           | 143,433,038   |                                                           |