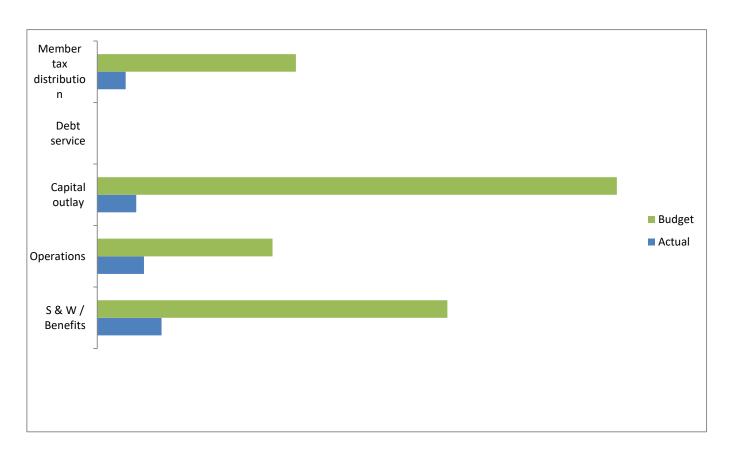

High Plains Library District Net Income (Loss) Actual vs Budget For the Period Ended March 31, 2025 25.0% of budget year elapsed

|                         | Year To Date | Annual     |            | % of Actual      |
|-------------------------|--------------|------------|------------|------------------|
| Expenditures            | Actual       | Budget     | Variance   | to Annual Budget |
| S & W / Benefits        | 3,794,737    | 20,694,096 | 16,899,359 | 18.34%           |
| Operations              | 2,764,192    | 10,354,235 | 7,590,043  | 26.70%           |
| Capital outlay          | 2,301,527    | 30,706,444 | 28,404,917 | 7.50%            |
| Debt service            | -            | -          | -          |                  |
| Member tax distribution | 1,680,482    | 11,741,717 | 10,061,235 | 14.31%           |
| Total                   | 10,540,938   | 73,496,492 | 62,955,554 | 14.34%           |
|                         |              |            |            |                  |