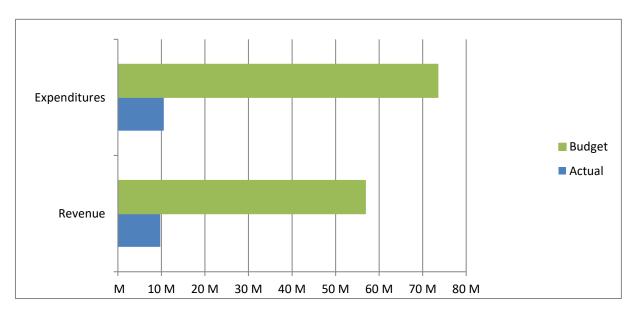

High Plains Library District Net Income (Loss) Actual vs Budget For the Period Ended March 31, 2025 25.0% of budget year elapsed

|               | Year To Date | Annual       |              | % of Actual      |
|---------------|--------------|--------------|--------------|------------------|
| Income (Loss) | Actual       | Budget       | Variance     | to Annual Budget |
| Revenue       | 9,751,921    | 56,841,039   | (47,089,118) | 17.16%           |
| Expenditures  | 10,540,938   | 73,496,492   | 62,955,554   | 14.34%           |
| Total         | (789,017)    | (16,655,453) | 15,866,436   |                  |
|               |              |              |              |                  |