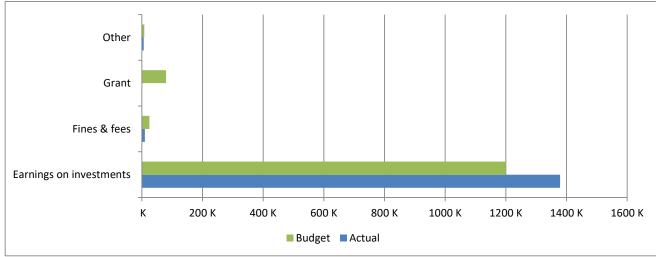

High Plains Library District
Net Income (Loss) Actual vs Budget
For the Period Ended March 31, 2025
25.0% of budget year elapsed

|                         | Year To Date | Annual     |              | % of Actual      |
|-------------------------|--------------|------------|--------------|------------------|
| Revenues                | Actual       | Budget     | Variance     | to Annual Budget |
| Taxes                   | 8,356,799    | 55,528,098 | (47,171,299) | 15.05%           |
| Earnings on investments | 1,378,870    | 1,200,000  | 178,870      | 114.91%          |
| Fines & fees            | 9,956        | 25,000     | (15,044)     | 39.82%           |
| Grant                   | 313          | 79,941     | (79,628)     | 0.39%            |
| Other                   | 5,983        | 8,000      | (2,017)      | 74.79%           |
| Total                   | 9,751,921    | 56,841,039 | (47,089,118) | 17.16%           |