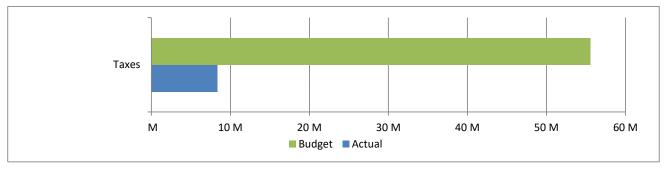

High Plains Library District
Net Income (Loss) Actual vs Budget
For the Period Ended March 31, 2025
25.0% of budget year elapsed

|                         | Year To Date | Annual     |              | % of Actual      |
|-------------------------|--------------|------------|--------------|------------------|
| Revenues                | Actual       | Budget     | Variance     | to Annual Budget |
| Taxes                   | 8,356,799    | 55,528,098 | (47,171,299) | 15.05%           |
| Earnings on investments | 1,378,870    | 1,200,000  | 178,870      | 114.91%          |
| Fines & fees            | 9,956        | 25,000     | (15,044)     | 39.82%           |
| Grant                   | 313          | 79,941     | (79,628)     | 0.39%            |
| Other                   | 5,983        | 8,000      | (2,017)      | 74.79%           |
| Total                   | 9,751,921    | 56,841,039 | (47,089,118) | 17.16%           |