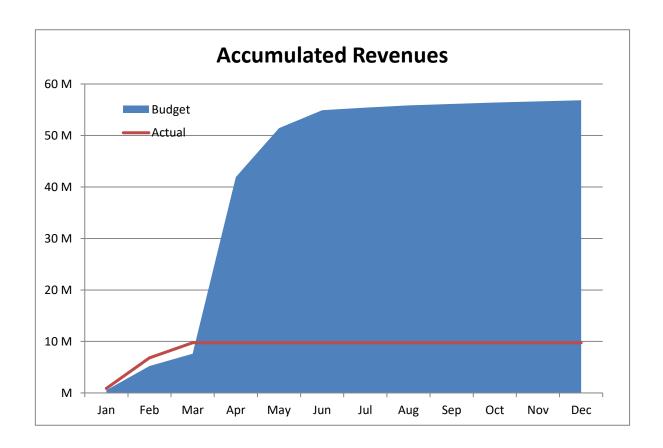

High Plains Library District Net Income (Loss) Actual vs Budget For the Period Ended March 31, 2025 25.0% of budget year elapsed

|               | Year To Date | Annual       |              | % of Actual      |
|---------------|--------------|--------------|--------------|------------------|
| Income (Loss) | Actual       | Budget       | Variance     | to Annual Budget |
| Revenue       | 9,751,921    | 56,841,039   | (47,089,118) | 17.16%           |
| Expenditures  | 10,540,938   | 73,496,492   | 62,955,554   | 14.34%           |
| Total         | (789,017)    | (16,655,453) | 15,866,436   |                  |
|               |              |              |              |                  |

High Plains Library District
Net Income (Loss) Actual vs Budget
For the Period Ended March 31, 2025
25.0% of budget year elapsed

|                         | Year To Date | Annual     |              | % of Actual      |
|-------------------------|--------------|------------|--------------|------------------|
| Revenues                | Actual       | Budget     | Variance     | to Annual Budget |
| Taxes                   | 8,356,799    | 55,528,098 | (47,171,299) | 15.05%           |
| Earnings on investments | 1,378,870    | 1,200,000  | 178,870      | 114.91%          |
| Fines & fees            | 9,956        | 25,000     | (15,044)     | 39.82%           |
| Grant                   | 313          | 79,941     | (79,628)     | 0.39%            |
| Other                   | 5,983        | 8,000      | (2,017)      | 74.79%           |
| Total                   | 9,751,921    | 56,841,039 | (47,089,118) | 17.16%           |