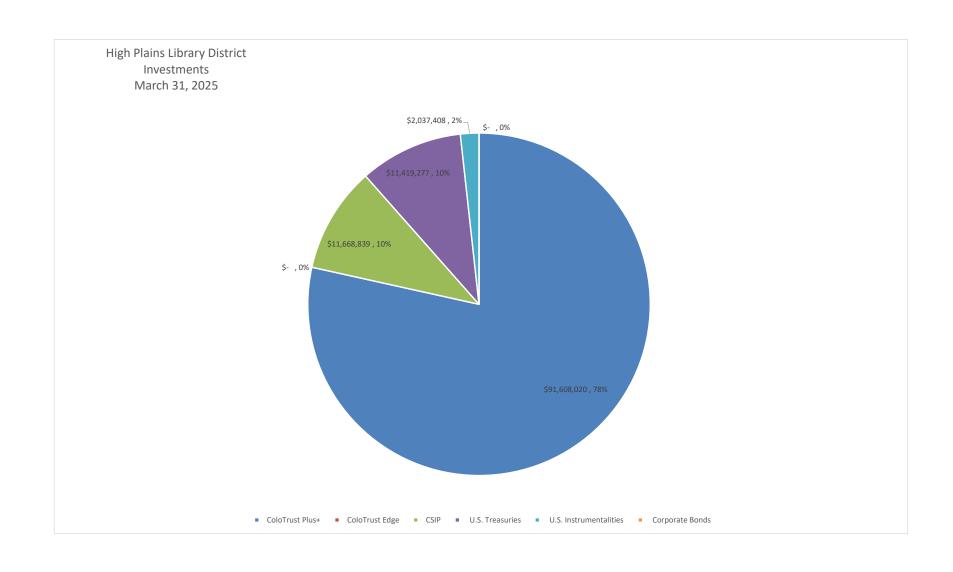

## High Plains Library District Balance Sheet - General Fund Date Prepared: 4/16/2025

|                                     | March 31, 2025 |             | March 31, 2024 |             | Comments                                                    |
|-------------------------------------|----------------|-------------|----------------|-------------|-------------------------------------------------------------|
| <u>ASSETS</u>                       |                |             |                |             |                                                             |
| Cash                                | \$             | 114,824     | \$             | 63,969      | Capital assets (P,P, & E) used in governmental              |
| Investments                         |                |             |                |             | activities are not financial resources and                  |
| ColoTrust Plus+                     | \$             | 91,608,020  | \$             | 53,540,021  | therefore are not reported in the funds.                    |
| ColoTrust Edge                      | \$             | -           | \$             | 16,208,574  |                                                             |
| CSIP                                | \$             | 11,668,839  | \$             | 11,100,759  |                                                             |
| U.S. Treasuries                     | \$             | 11,419,277  | \$             | 999,430     |                                                             |
| U.S. Instrumentalities              | \$             | 2,037,408   | \$             | -           |                                                             |
| Corporate Bonds                     | \$             | -           | \$             | -           |                                                             |
| Receivables:                        |                |             |                |             |                                                             |
| Property taxes - current month      | \$             | 2,287,275   | \$             | 4,738,118   |                                                             |
| Property taxes                      | \$             | 46,313,934  | \$             | 43,863,091  |                                                             |
| Specific Ownership taxes            | \$             | 195,582     | \$             | 195,631     |                                                             |
| Other                               | \$             | 63,074      | \$             | 26,131      |                                                             |
| Total Assets                        | \$             | 165,708,233 | \$             | 130,735,724 |                                                             |
|                                     |                |             |                | _           |                                                             |
| <u>LIABILITIES</u>                  |                |             |                |             |                                                             |
| Accounts Payable                    | \$             | 947,955     | \$             | 880,917     | LT liabilities are not due and payable in the               |
| Accrued Expenses                    | \$             | 412,045     | \$             | 287,185     | current period and therefore are not reported in the funds. |
| Total Liabilities                   | \$             | 1,360,000   | \$             | 1,168,102   |                                                             |
|                                     |                |             |                |             |                                                             |
| DEFERRED INFLOWS OF RESOURCES       |                |             |                |             |                                                             |
| Deferred Property Taxes             | \$             | 46,313,934  | \$             | 43,863,091  |                                                             |
|                                     |                |             |                |             |                                                             |
| FUND BALANCE                        |                |             |                |             |                                                             |
| Beginning Fund Balance (unaudited)  | \$             | 118,823,316 | \$             | 81,916,097  |                                                             |
| Net Income (Loss)                   | \$             | (789,017)   | \$             | 3,788,434   |                                                             |
| Ending Fund Balance                 |                | 118,034,299 | \$             | 85,704,531  |                                                             |
| Total Liabilities and Fund Balances | \$             | 165,708,233 | Ş              | 130,735,724 |                                                             |