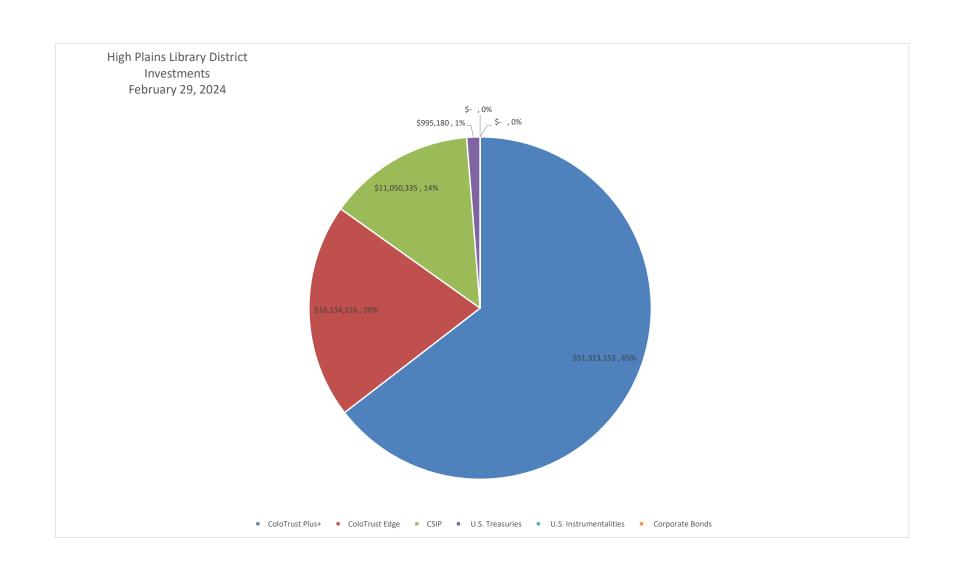

## High Plains Library District Balance Sheet - General Fund Date Prepared: 3/13/2024

|                                     | February 29, 2024 |             | February 28, 2023 |             | Comments                                                    |
|-------------------------------------|-------------------|-------------|-------------------|-------------|-------------------------------------------------------------|
| <u>ASSETS</u>                       |                   |             |                   |             |                                                             |
| Cash                                | \$                | 120,365     | \$                | 168,202     | Capital assets (P,P, & E) used in governmental              |
| Investments:                        |                   |             |                   |             | activities are not financial resources and                  |
| ColoTrust Plus+                     | \$                | 51,313,153  | \$                | 35,018,624  | therefore are not reported in the funds.                    |
| ColoTrust Edge                      | \$                | 16,134,216  | \$                | 15,286,021  |                                                             |
| CSIP                                | \$                | 11,050,335  | \$                | 10,477,525  |                                                             |
| U.S. Treasuries                     | \$                | 995,180     | \$                | 1,951,823   |                                                             |
| U.S. Instrumentalities              | \$                | -           | \$                | -           |                                                             |
| Corporate Bonds                     | \$                | -           | \$                | -           |                                                             |
| Receivables:                        |                   |             |                   |             |                                                             |
| Property taxes - current month      | \$                | 4,676,521   | \$                | 4,948,101   |                                                             |
| Property taxes                      | \$                | 64,178,351  | \$                | 63,906,771  |                                                             |
| Specific Ownership taxes            | \$                | 205,942     | \$                | 165,900     |                                                             |
| Other                               | \$                | 27,282      | \$                | 32,587      |                                                             |
| Total Assets                        | \$                | 148,701,345 | \$                | 131,955,554 |                                                             |
| LIABILITIES                         |                   |             |                   |             |                                                             |
| Accounts Payable                    | \$                | 526,967     | \$                | 2,238,206   | LT liabilities are not due and payable in the               |
| Accrued Expenses                    | \$                | 1,090,641   | \$                | 1,858,574   | current period and therefore are not reported in the funds. |
| Total Liabilities                   | \$                | 1,617,608   | \$                | 4,096,780   |                                                             |
| DEFERRED INFLOWS OF RESOURCES       |                   |             |                   |             |                                                             |
| Deferred Property Taxes             | \$                | 64,178,351  | \$                | 63,906,771  |                                                             |
| FUND BALANCE                        |                   |             |                   |             |                                                             |
| Beginning Fund Balance (unaudited)  | \$                | 81,916,097  | \$                | 64,612,292  |                                                             |
| Net Income (Loss)                   | \$                | 989,289     | \$                | (660,289)   |                                                             |
| Ending Fund Balance                 | \$                | 82,905,386  | \$                | 63,952,003  |                                                             |
| Total Liabilities and Fund Balances | \$                | 148,701,345 | \$                | 131,955,554 |                                                             |