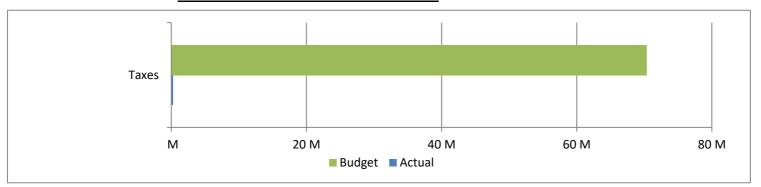

## High Plains Library District Net Income (Loss) Actual vs Budget For the Period Ended January 31, 2024 8.3% of budget year elapsed

| Revenues                | Year To Date Annual<br>Actual Budget |            | % of Actual<br>Variance to Annual Budget |         |
|-------------------------|--------------------------------------|------------|------------------------------------------|---------|
| Taxes                   | 294,327                              | 70,379,989 | (70,085,662)                             | 0.42%   |
| Earnings on investments | 391,803                              | 100,000    | 291,803                                  | 391.80% |
| Fines & fees            | 3,126                                | 25,000     | (21,874)                                 | 12.50%  |
| Grant                   | 77,801                               | 77,801     | -                                        | 100.00% |
| Other                   | 1,762                                | 8,000      | (6,238)                                  | 22.03%  |
| Total                   | 768,819                              | 70,590,790 | (69,821,971)                             | 1.09%   |