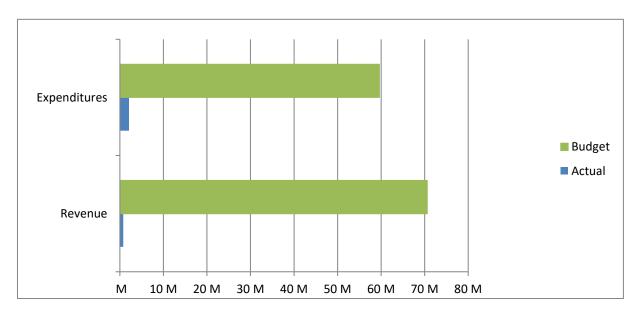

## High Plains Library District Net Income (Loss) Actual vs Budget For the Period Ended January 31, 2024 8.3% of budget year elapsed

|               | Year To Date | Annual     |              | % of Actual      |
|---------------|--------------|------------|--------------|------------------|
| Income (Loss) | Actual       | Budget     | Variance     | to Annual Budget |
| Revenue       | 768,819      | 70,590,790 | (69,821,971) | 1.09%            |
| Expenditures  | 2,092,832    | 59,592,472 | 57,499,640   | 3.51%            |
| Total         | (1,324,013)  | 10,998,318 | (12,322,331) |                  |