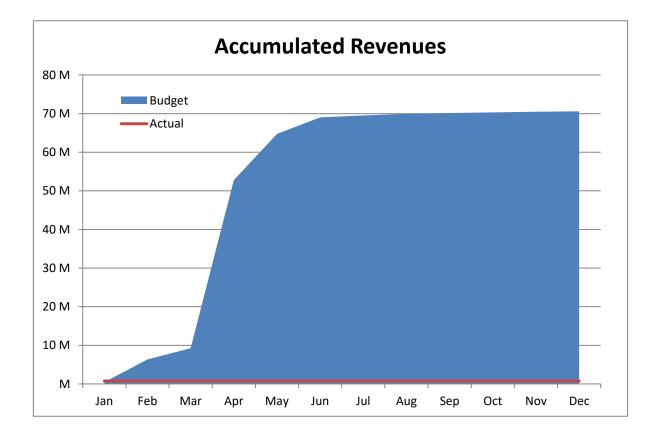

## High Plains Library District Net Income (Loss) Actual vs Budget For the Period Ended January 31, 2024 8.3% of budget year elapsed

|               | Year To Date | Annual     |              | % of Actual      |
|---------------|--------------|------------|--------------|------------------|
| Income (Loss) | Actual       | Budget     | Variance     | to Annual Budget |
| Revenue       | 768,819      | 70,590,790 | (69,821,971) | 1.09%            |
| Expenditures  | 2,092,832    | 59,592,472 | 57,499,640   | 3.51%            |
| Total         | (1,324,013)  | 10,998,318 | (12,322,331) |                  |