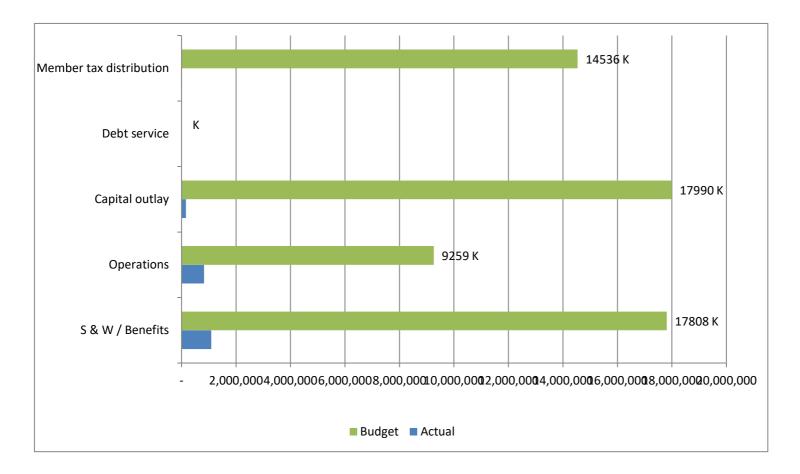

## High Plains Library District Net Income (Loss) Actual vs Budget For the Period Ended January 31, 2024 8.3% of budget year elapsed

| Year To Date | Annual                                                   |                                                                                                         | % of Actual                                                                                                                                           |
|--------------|----------------------------------------------------------|---------------------------------------------------------------------------------------------------------|-------------------------------------------------------------------------------------------------------------------------------------------------------|
| Actual       | Budget                                                   | Variance                                                                                                | to Annual Budget                                                                                                                                      |
| 1,093,152    | 17,807,972                                               | 16,714,820                                                                                              | 6.14%                                                                                                                                                 |
| 825,710      | 9,258,525                                                | 8,432,815                                                                                               | 8.92%                                                                                                                                                 |
| 158,082      | 17,989,510                                               | 17,831,428                                                                                              | 0.88%                                                                                                                                                 |
| -            | -                                                        | -                                                                                                       |                                                                                                                                                       |
| 15,888       | 14,536,465                                               | 14,520,577                                                                                              | 0.11%                                                                                                                                                 |
| 2,092,832    | 59,592,472                                               | 57,499,640                                                                                              | 3.51%                                                                                                                                                 |
|              | Actual<br>1,093,152<br>825,710<br>158,082<br>-<br>15,888 | Actual Budget   1,093,152 17,807,972   825,710 9,258,525   158,082 17,989,510   - -   15,888 14,536,465 | Actual Budget Variance   1,093,152 17,807,972 16,714,820   825,710 9,258,525 8,432,815   158,082 17,989,510 17,831,428   15,888 14,536,465 14,520,577 |