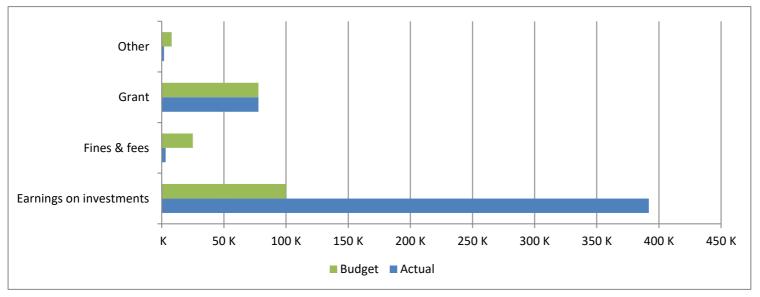

## High Plains Library District Net Income (Loss) Actual vs Budget For the Period Ended January 31, 2024 8.3% of budget year elapsed

| Revenues                | Year To Date Annual<br>Actual Budget |            | % of Actual<br>Variance to Annual Budget |         |
|-------------------------|--------------------------------------|------------|------------------------------------------|---------|
| Taxes                   | 294,327                              | 70,379,989 | (70,085,662)                             | 0.42%   |
| Earnings on investments | 391,803                              | 100,000    | 291,803                                  | 391.80% |
| Fines & fees            | 3,126                                | 25,000     | (21,874)                                 | 12.50%  |
| Grant                   | 77,801                               | 77,801     | -                                        | 100.00% |
| Other                   | 1,762                                | 8,000      | (6,238)                                  | 22.03%  |
| Total                   | 768,819                              | 70,590,790 | (69,821,971)                             | 1.09%   |