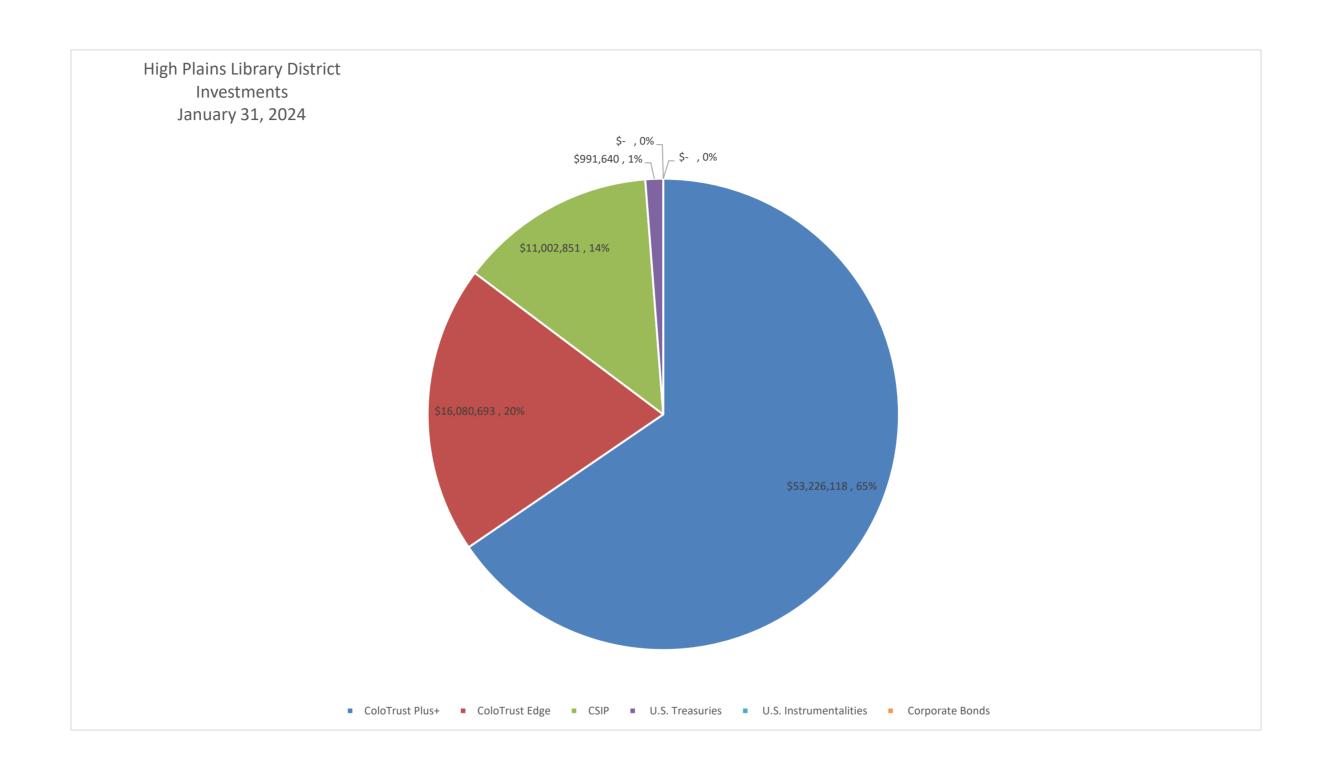

## High Plains Library District Balance Sheet - General Fund Date Prepared: 2/14/2024

|                                     | January 31, 2024 |             | January 31, 2023 |             | Comments                                                    |
|-------------------------------------|------------------|-------------|------------------|-------------|-------------------------------------------------------------|
| <u>ASSETS</u>                       |                  |             |                  |             |                                                             |
| Cash                                | \$               | 36,453      | \$               | 240,013     | Capital assets (P,P, & E) used in governmental              |
| Investments:                        |                  |             |                  |             | activities are not financial resources and                  |
| ColoTrust Plus+                     | \$               | 53,226,118  | \$               | 37,203,513  | therefore are not reported in the funds.                    |
| ColoTrust Edge                      | \$               | 16,080,693  | \$               | 15,250,147  |                                                             |
| CSIP                                | \$               | 11,002,851  | \$               | 10,439,740  |                                                             |
| U.S. Treasuries                     | \$               | 991,640     | \$               | 1,953,279   |                                                             |
| U.S. Instrumentalities              | \$               | -           | \$               | -           |                                                             |
| Corporate Bonds                     | \$               | -           | \$               | -           |                                                             |
| Receivables:                        |                  |             |                  |             |                                                             |
| Property taxes - current month      | \$               | 85,117      | \$               | 229,658     |                                                             |
| Property taxes                      | \$               | 68,854,872  | \$               | 51,649,154  |                                                             |
| Specific Ownership taxes            | \$               | 208,880     | \$               | 183,358     |                                                             |
| Other                               | \$               | 24,922      | \$               | 19,287      |                                                             |
| Total Assets                        | \$               | 150,511,546 | \$               | 117,168,149 |                                                             |
|                                     |                  |             |                  | _           |                                                             |
| <u>LIABILITIES</u>                  |                  |             |                  |             |                                                             |
| Accounts Payable                    | \$               | 845,517     | \$               | 1,458,478   | LT liabilities are not due and payable in the               |
| Accrued Expenses                    | \$               | 159,263     | \$               | 148,699     | current period and therefore are not reported in the funds. |
| Total Liabilities                   | \$               | 1,004,780   | \$               | 1,607,177   |                                                             |
|                                     |                  |             |                  |             |                                                             |
| DEFERRED INFLOWS OF RESOURCES       |                  |             |                  |             |                                                             |
| Deferred Property Taxes             | \$               | 68,854,872  | \$               | 51,649,154  |                                                             |
|                                     |                  |             |                  |             |                                                             |
| FUND BALANCE                        |                  |             |                  |             |                                                             |
| Beginning Fund Balance (unaudited)  | \$               | 81,975,907  | \$               | 66,192,873  |                                                             |
| Net Income (Loss)                   | \$               | (1,324,013) | \$               | (2,281,055) |                                                             |
| Ending Fund Balance                 | \$               | 80,651,894  | \$               | 63,911,818  |                                                             |
| Total Liabilities and Fund Balances | \$               | 150,511,546 | \$               | 117,168,149 |                                                             |