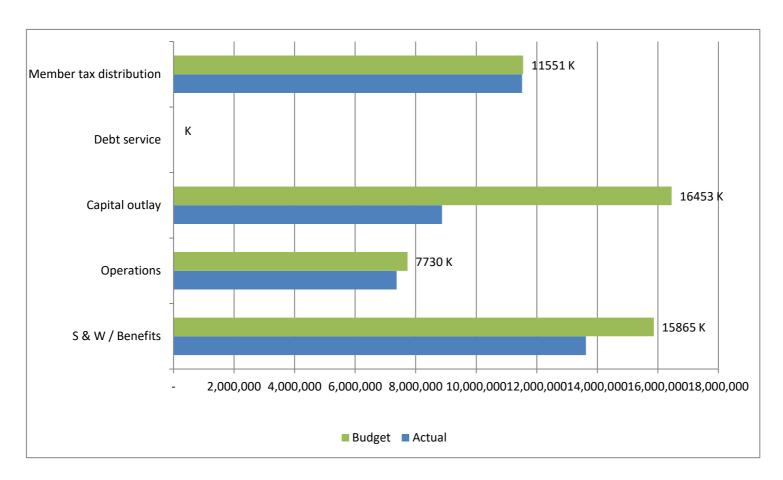

High Plains Library District Net Income (Loss) Actual vs Budget For the Period Ended December 31, 2023 100.0% of budget year elapsed

|                         | Year To Date | Annual     |            | % of Actual      |
|-------------------------|--------------|------------|------------|------------------|
| Expenditures            | Actual       | Budget     | Variance   | to Annual Budget |
| S & W / Benefits        | 13,625,566   | 15,865,067 | 2,239,501  | 85.88%           |
| Operations              | 7,369,854    | 7,729,706  | 359,852    | 95.34%           |
| Capital outlay          | 8,871,963    | 16,453,312 | 7,581,349  | 53.92%           |
| Debt service            | -            | -          | -          |                  |
| Member tax distribution | 11,513,233   | 11,551,448 | 38,215     | 99.67%           |
| Total                   | 41,380,616   | 51,599,533 | 10,218,917 | 80.20%           |
|                         |              |            |            | =                |