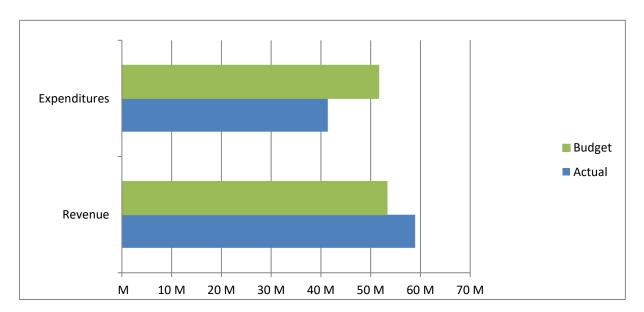

High Plains Library District Net Income (Loss) Actual vs Budget For the Period Ended December 31, 2023 100.0% of budget year elapsed

|               | Year To Date | Annual     |            | % of Actual      |
|---------------|--------------|------------|------------|------------------|
| Income (Loss) | Actual       | Budget     | Variance   | to Annual Budget |
| Revenue       | 58,943,688   | 53,276,163 | 5,667,525  | 110.64%          |
| Expenditures  | 41,380,616   | 51,599,533 | 10,218,917 | 80.20%           |
| Total         | 17,563,072   | 1,676,630  | 15,886,442 |                  |
|               |              |            |            |                  |