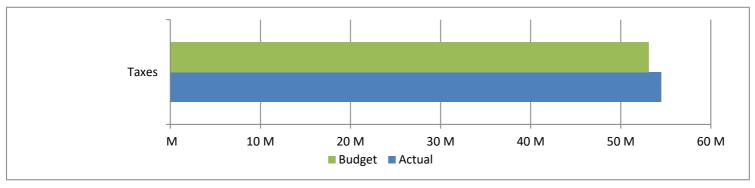

High Plains Library District
Net Income (Loss) Actual vs Budget
For the Period Ended December 31, 2023
100.0% of budget year elapsed

|                         | Year To Date | Annual     |           | % of Actual      |
|-------------------------|--------------|------------|-----------|------------------|
| Revenues                | Actual       | Budget     | Variance  | to Annual Budget |
| Taxes                   | 54,479,985   | 53,078,812 | 1,401,173 | 102.64%          |
| Earnings on investments | 4,164,410    | 80,000     | 4,084,410 | 5205.51%         |
| Fines & fees            | 36,527       | 25,000     | 11,527    | 146.11%          |
| Grant                   | 246,336      | 84,351     | 161,985   | 292.04%          |
| Other                   | 16,430       | 8,000      | 8,430     | 205.38%          |
| Total                   | 58,943,688   | 53,276,163 | 5,667,525 | 110.64%          |