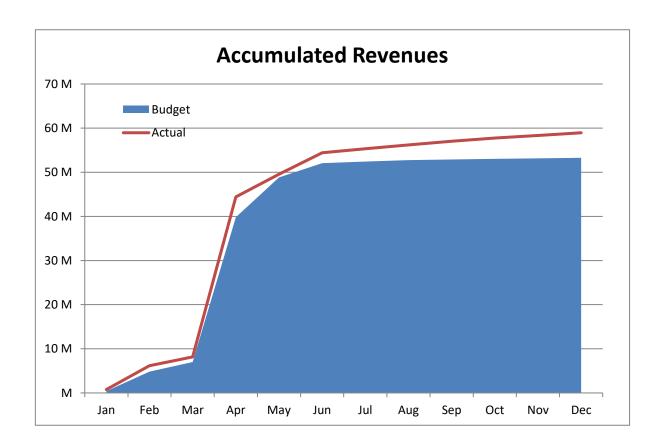

High Plains Library District Net Income (Loss) Actual vs Budget For the Period Ended December 31, 2023 100.0% of budget year elapsed

|               | Year To Date | Annual     |            | % of Actual      |
|---------------|--------------|------------|------------|------------------|
| Income (Loss) | Actual       | Budget     | Variance   | to Annual Budget |
| Revenue       | 58,943,688   | 53,276,163 | 5,667,525  | 110.64%          |
| Expenditures  | 41,380,616   | 51,599,533 | 10,218,917 | 80.20%           |
| Total         | 17,563,072   | 1,676,630  | 15,886,442 |                  |
|               |              |            |            |                  |