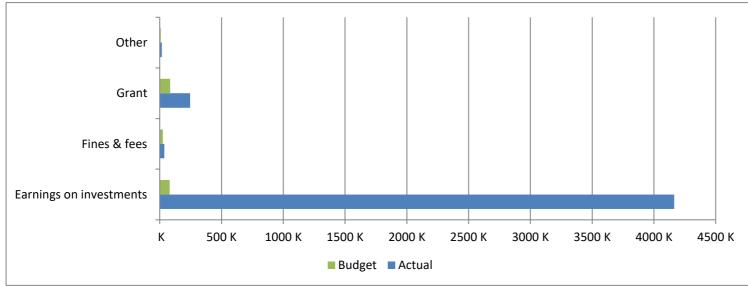

High Plains Library District
Net Income (Loss) Actual vs Budget
For the Period Ended December 31, 2023
100.0% of budget year elapsed

|                         | Year To Date | Annual     |           | % of Actual      |
|-------------------------|--------------|------------|-----------|------------------|
| Revenues                | Actual       | Budget     | Variance  | to Annual Budget |
| Taxes                   | 54,479,985   | 53,078,812 | 1,401,173 | 102.64%          |
| Earnings on investments | 4,164,410    | 80,000     | 4,084,410 | 5205.51%         |
| Fines & fees            | 36,527       | 25,000     | 11,527    | 146.11%          |
| Grant                   | 246,336      | 84,351     | 161,985   | 292.04%          |
| Other                   | 16,430       | 8,000      | 8,430     | 205.38%          |
| Total                   | 58,943,688   | 53,276,163 | 5,667,525 | 110.64%          |