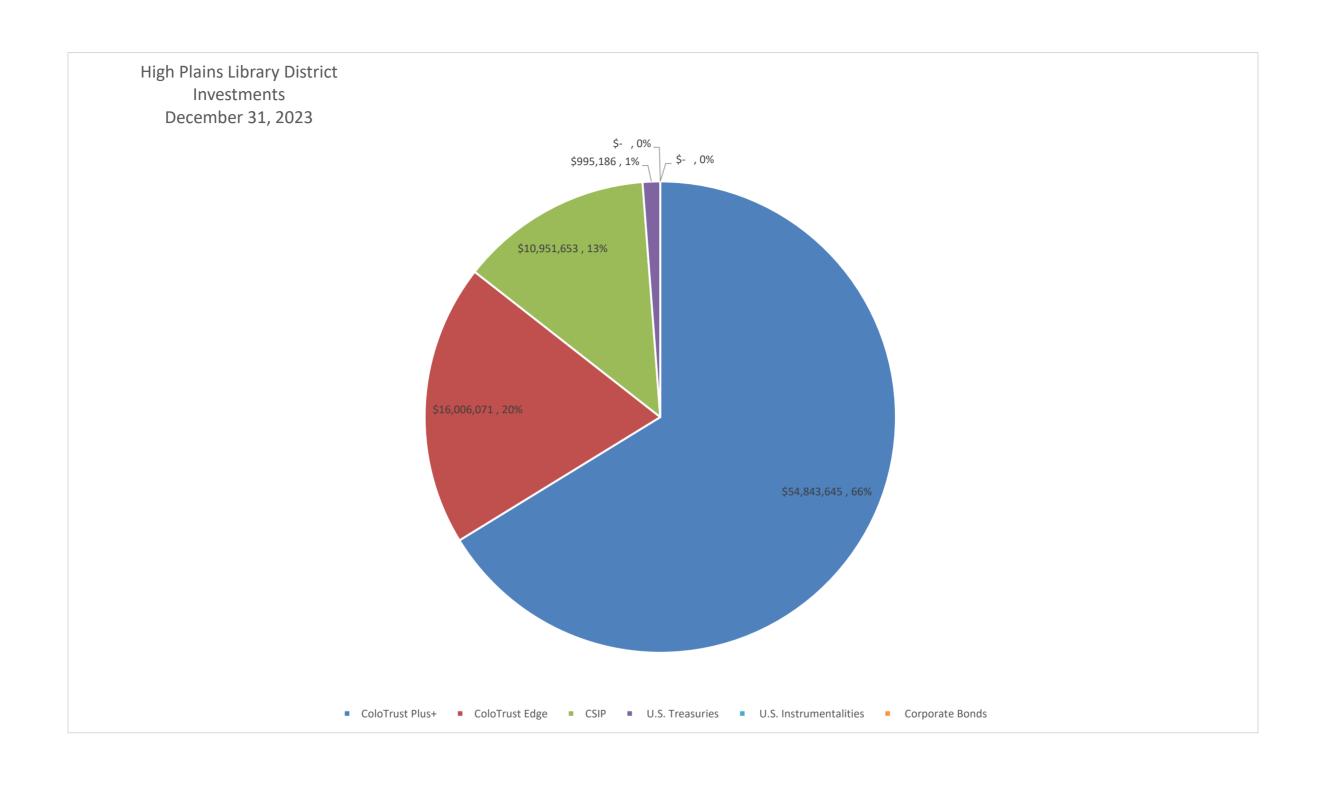

## High Plains Library District Balance Sheet - General Fund Date Prepared: 1/17/2024

|                                     | December 31, 2023 |            | December 31, 2022 |              | Comments                                                    |
|-------------------------------------|-------------------|------------|-------------------|--------------|-------------------------------------------------------------|
| ASSETS                              |                   |            |                   |              |                                                             |
| Cash                                | \$                | 24,797     | \$                | 77,364       | Capital assets (P,P, & E) used in governmental              |
| Investments:                        |                   |            |                   |              | activities are not financial resources and                  |
| ColoTrust Plus+                     | \$                | 54,843,645 | \$                | 40,286,517   | therefore are not reported in the funds.                    |
| ColoTrust Edge                      | \$                | 16,006,071 | \$                | 15,182,026   |                                                             |
| CSIP                                | \$                | 10,951,653 | \$                | 10,399,688   |                                                             |
| U.S. Treasuries                     | \$                | 995,186    | \$                | 1,960,105    |                                                             |
| U.S. Instrumentalities              | \$                | -          | \$                | -            |                                                             |
| Corporate Bonds                     | \$                | -          | \$                | -            |                                                             |
| Receivables:                        |                   |            |                   |              |                                                             |
| Property taxes - current month      | \$                | 83         | \$                | 122,649      |                                                             |
| Property taxes                      | \$                | -          | \$                | -            |                                                             |
| Specific ownership taxes            | \$                | 162,883    | \$                | 147,572      |                                                             |
| Other                               | \$                | 660,678    | \$                | 606,123      |                                                             |
| Total Assets                        | \$                | 83,644,996 | \$                | 68,782,044   |                                                             |
|                                     |                   |            |                   | _            |                                                             |
| <u>LIABILITIES</u>                  |                   |            |                   |              |                                                             |
| Accounts Payable                    | \$                | 1,124,674  | \$                | 3,907,949    | LT liabilities are not due and payable in the               |
| Accrued Expenses                    | \$                | 344,958    | \$                | 261,803      | current period and therefore are not reported in the funds. |
| Total Liabilities                   | \$                | 1,469,632  | \$                | 4,169,752    |                                                             |
| DEFERRED INFLOWS OF RESOURCES       |                   |            |                   |              |                                                             |
| Deferred Property Taxes             | \$                | _          | \$                | _            |                                                             |
| Deferred Property Taxes             | ٠,                |            | <del>-</del>      |              |                                                             |
| FUND BALANCE                        |                   |            |                   |              |                                                             |
| Beginning Fund Balance              | \$                | 64,612,292 | \$                | 77,011,263   |                                                             |
| Net Income (Loss)                   | \$                | 17,563,072 | \$                | (12,398,971) |                                                             |
| Ending Fund Balance                 | \$                | 82,175,364 | \$                | 64,612,292   |                                                             |
| Total Liabilities and Fund Balances | \$                | 83,644,996 | \$                | 68,782,044   |                                                             |