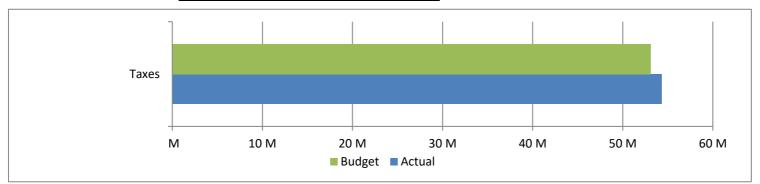

## High Plains Library District Net Income (Loss) Actual vs Budget For the Period Ended November 30, 2023 91.7% of budget year elapsed

| Revenues                | Year To Date<br>Actual | Annual<br>Budget | Variance  | % of Actual<br>to Annual Budget |  |
|-------------------------|------------------------|------------------|-----------|---------------------------------|--|
| Taxes                   | 54,316,959             | 53,078,812       | 1,238,147 | 102.33%                         |  |
| Earnings on investments | 3,760,902              | 80,000           | 3,680,902 | 4701.13%                        |  |
| Fines & fees            | 33,887                 | 25,000           | 8,887     | 135.55%                         |  |
| Grant                   | 219,396                | 84,351           | 135,045   | 260.10%                         |  |
| Other                   | 14,824                 | 8,000            | 6,824     | 185.30%                         |  |
| Total                   | 58,345,968             | 53,276,163       | 5,069,805 | 109.52%                         |  |