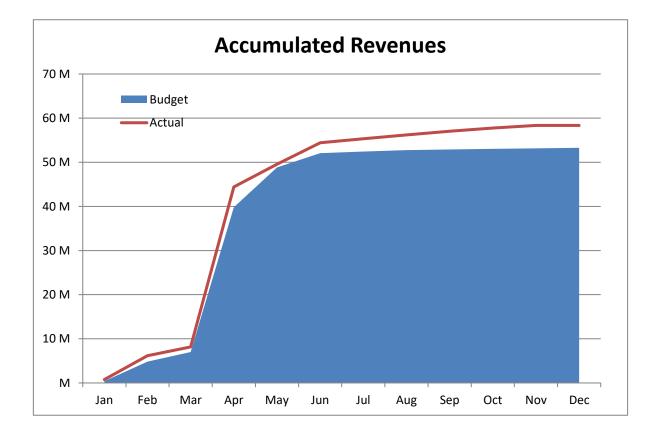

## High Plains Library District Net Income (Loss) Actual vs Budget For the Period Ended November 30, 2023 91.7% of budget year elapsed

|               | Year To Date | Annual     |            | % of Actual      |
|---------------|--------------|------------|------------|------------------|
| Income (Loss) | Actual       | Budget     | Variance   | to Annual Budget |
| Revenue       | 58,345,968   | 53,276,163 | 5,069,805  | 109.52%          |
| Expenditures  | 38,549,904   | 51,599,533 | 13,049,629 | 74.71%           |
| Total         | 19,796,064   | 1,676,630  | 18,119,434 |                  |

## High Plains Library District Net Income (Loss) Actual vs Budget For the Period Ended November 30, 2023 91.7% of budget year elapsed

| Revenues                | Year To Date<br>Actual | Annual<br>Budget | Variance  | % of Actual<br>to Annual Budget |  |
|-------------------------|------------------------|------------------|-----------|---------------------------------|--|
| Taxes                   | 54,316,959             | 53,078,812       | 1,238,147 | 102.33%                         |  |
| Earnings on investments | 3,760,902              | 80,000           | 3,680,902 | 4701.13%                        |  |
| Fines & fees            | 33,887                 | 25,000           | 8,887     | 135.55%                         |  |
| Grant                   | 219,396                | 84,351           | 135,045   | 260.10%                         |  |
| Other                   | 14,824                 | 8,000            | 6,824     | 185.30%                         |  |
| Total                   | 58,345,968             | 53,276,163       | 5,069,805 | 109.52%                         |  |