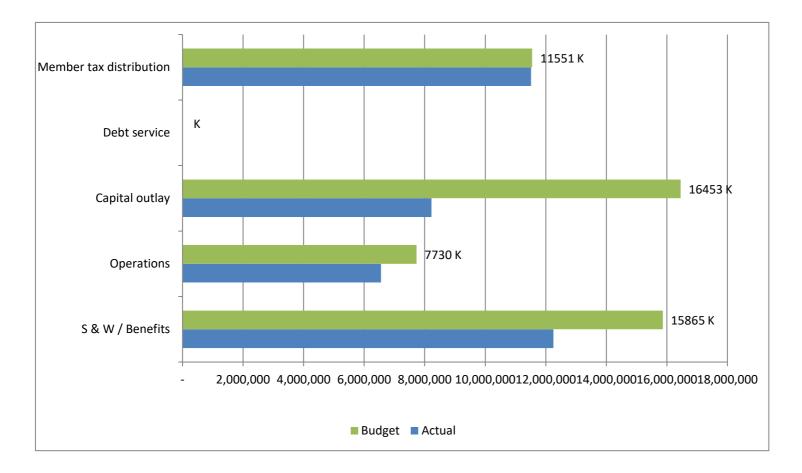

## High Plains Library District Net Income (Loss) Actual vs Budget For the Period Ended November 30, 2023 91.7% of budget year elapsed

|                         | Year To Date | Annual     |            | % of Actual      |
|-------------------------|--------------|------------|------------|------------------|
| Expenditures            | Actual       | Budget     | Variance   | to Annual Budget |
| S & W / Benefits        | 12,254,413   | 15,865,067 | 3,610,654  | 77.24%           |
| Operations              | 6,558,471    | 7,729,706  | 1,171,235  | 84.85%           |
| Capital outlay          | 8,223,787    | 16,453,312 | 8,229,525  | 49.98%           |
| Debt service            | -            | -          | -          |                  |
| Member tax distribution | 11,513,233   | 11,551,448 | 38,215     | 99.67%           |
| Total                   | 38,549,904   | 51,599,533 | 13,049,629 | 74.71%           |
|                         |              |            |            |                  |