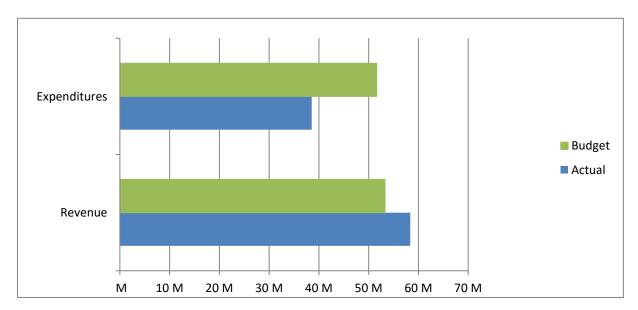

## High Plains Library District Net Income (Loss) Actual vs Budget For the Period Ended November 30, 2023 91.7% of budget year elapsed

|               | Year To Date | Annual     |            | % of Actual      |
|---------------|--------------|------------|------------|------------------|
| Income (Loss) | Actual       | Budget     | Variance   | to Annual Budget |
| Revenue       | 58,345,968   | 53,276,163 | 5,069,805  | 109.52%          |
| Expenditures  | 38,549,904   | 51,599,533 | 13,049,629 | 74.71%           |
| Total         | 19,796,064   | 1,676,630  | 18,119,434 |                  |