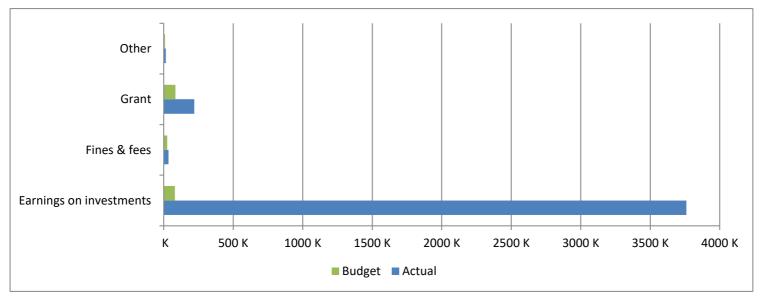

## High Plains Library District Net Income (Loss) Actual vs Budget For the Period Ended November 30, 2023 91.7% of budget year elapsed

| Revenues                | Year To Date<br>Actual | Annual<br>Budget | Variance  | % of Actual<br>to Annual Budget |  |
|-------------------------|------------------------|------------------|-----------|---------------------------------|--|
| Taxes                   | 54,316,959             | 53,078,812       | 1,238,147 | 102.33%                         |  |
| Earnings on investments | 3,760,902              | 80,000           | 3,680,902 | 4701.13%                        |  |
| Fines & fees            | 33,887                 | 25,000           | 8,887     | 135.55%                         |  |
| Grant                   | 219,396                | 84,351           | 135,045   | 260.10%                         |  |
| Other                   | 14,824                 | 8,000            | 6,824     | 185.30%                         |  |
| Total                   | 58,345,968             | 53,276,163       | 5,069,805 | 109.52%                         |  |