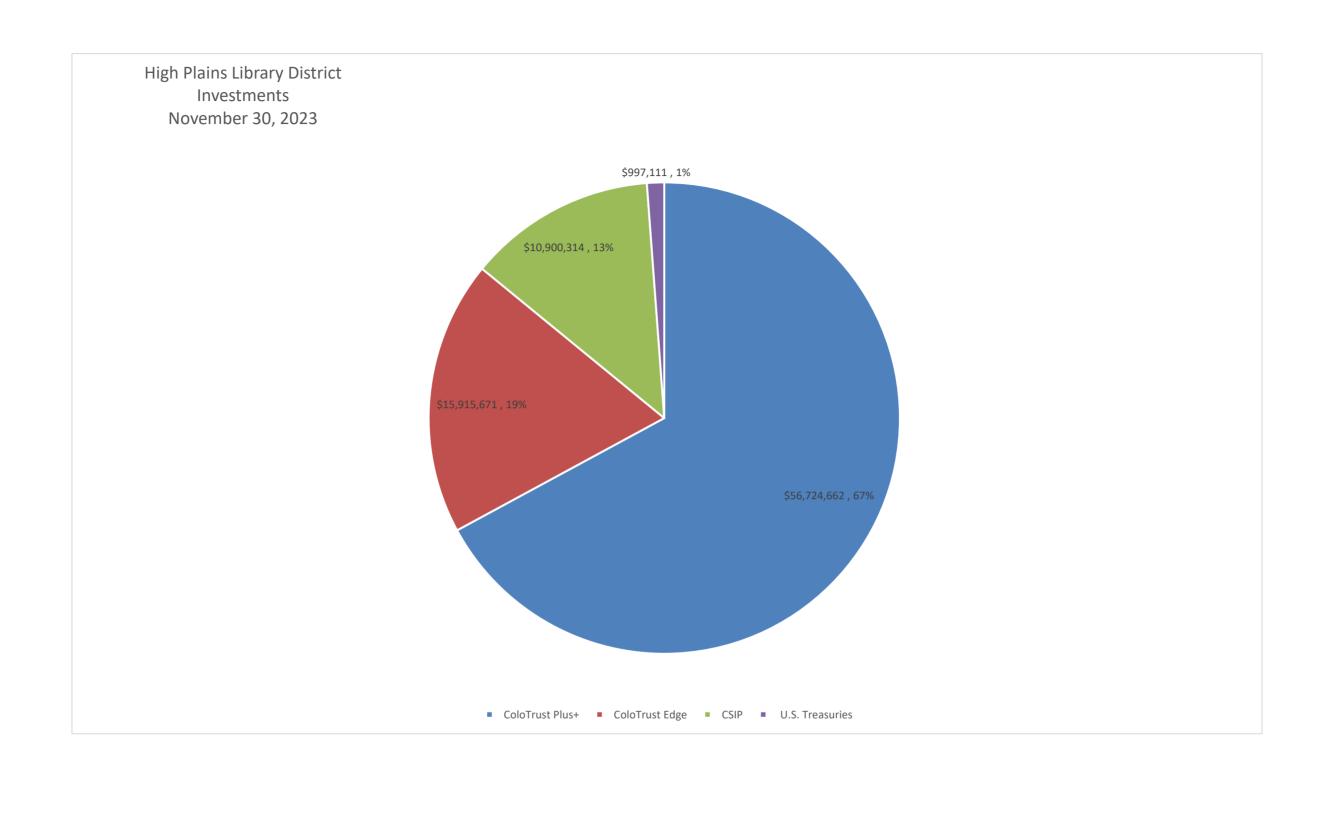

## High Plains Library District Balance Sheet - General Fund Date Prepared: 12/12/2023

|                                     | November 30, 2023 |            | November 30, 2022 |             | Comments                                                    |
|-------------------------------------|-------------------|------------|-------------------|-------------|-------------------------------------------------------------|
| ASSETS                              |                   |            |                   |             |                                                             |
| Cash                                | \$                | 119,342    | \$                | 376,565     | Capital assets (P,P, & E) used in governmental              |
| Investments:                        |                   |            |                   |             | activities are not financial resources and                  |
| ColoTrust Plus+                     | \$                | 56,724,662 | \$                | 43,377,344  | therefore are not reported in the funds.                    |
| ColoTrust Edge                      | \$                | 15,915,671 | \$                | 15,101,609  |                                                             |
| CSIP                                | \$                | 10,900,314 | \$                | 10,313,999  |                                                             |
| U.S. Treasuries                     | \$                | 997,111    | \$                | 1,953,605   |                                                             |
| U.S. Instrumentalities              | \$                | -          | \$                | -           |                                                             |
| Corporate Bonds                     | \$                | -          | \$                | -           |                                                             |
| Receivables:                        |                   |            |                   |             |                                                             |
| Property taxes - current month      | \$                | (913)      | \$                | (112,658)   |                                                             |
| Property taxes                      | \$                | 224,993    | \$                | -           |                                                             |
| Specific ownership taxes            | \$                | 181,795    | \$                | 170,447     |                                                             |
| Other                               | \$                | 294,256    | \$                | 270,752     |                                                             |
| Total Assets                        | \$                | 85,357,231 | \$                | 71,451,663  |                                                             |
|                                     |                   |            |                   |             |                                                             |
| <u>LIABILITIES</u>                  |                   |            |                   |             |                                                             |
| Accounts Payable                    | \$                | 535,579    | \$                | 1,873,997   | LT liabilities are not due and payable in the               |
| Accrued Expenses                    | \$                | 188,303    | \$                | 12,385      | current period and therefore are not reported in the funds. |
| Total Liabilities                   | \$                | 723,882    | \$                | 1,886,382   |                                                             |
| DEFERRED INFLOWS OF RESOURCES       |                   |            |                   |             |                                                             |
| Deferred Property Taxes             | \$                | 224,993    | \$                |             |                                                             |
| FUND BALANCE                        |                   |            |                   |             |                                                             |
| Beginning Fund Balance              | \$                | 64,612,292 | \$                | 77,011,263  |                                                             |
| Net Income (Loss)                   | ٠<br><            | 19,796,064 | \$                | (7,445,982) |                                                             |
| Ending Fund Balance                 | \$                | 84,408,356 | \$                | 69,565,281  |                                                             |
| Total Liabilities and Fund Balances | \$                | 85,357,231 | \$                | 71,451,663  |                                                             |