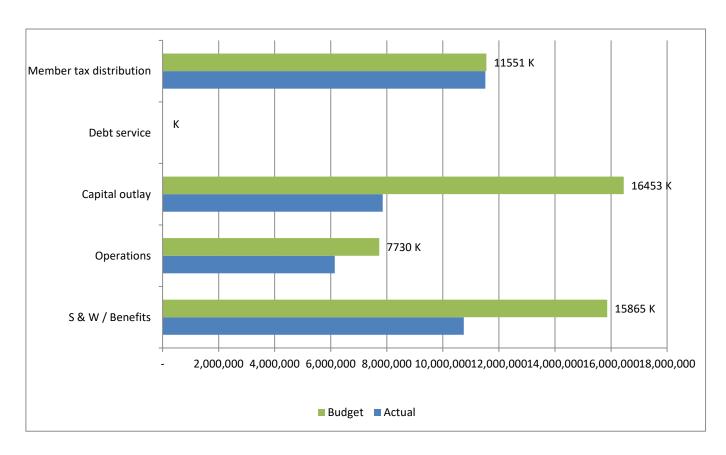

High Plains Library District
Net Income (Loss) Actual vs Budget
For the Period Ended October 31, 2023
83.3% of budget year elapsed

|                         | Year To Date | Annual     |            | % of Actual      |
|-------------------------|--------------|------------|------------|------------------|
| Expenditures            | Actual       | Budget     | Variance   | to Annual Budget |
| S & W / Benefits        | 10,744,488   | 15,865,067 | 5,120,579  | 67.72%           |
| Operations              | 6,145,160    | 7,729,706  | 1,584,546  | 79.50%           |
| Capital outlay          | 7,849,799    | 16,453,312 | 8,603,513  | 47.71%           |
| Debt service            | -            | -          | -          |                  |
| Member tax distribution | 11,513,233   | 11,551,448 | 38,215     | 99.67%           |
| Total                   | 36,252,680   | 51,599,533 | 15,346,853 | 70.26%           |
|                         |              |            |            |                  |