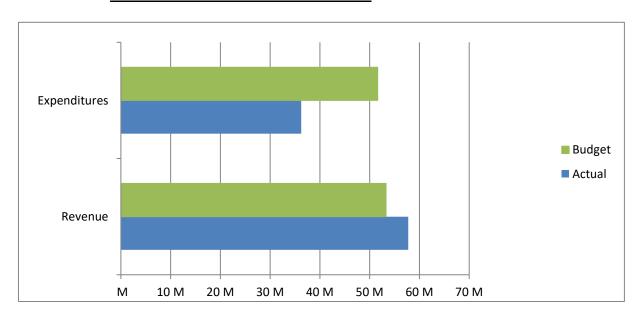

High Plains Library District Net Income (Loss) Actual vs Budget For the Period Ended October 31, 2023 83.3% of budget year elapsed

|               | Year To Date | Annual     |            | % of Actual      |
|---------------|--------------|------------|------------|------------------|
| Income (Loss) | Actual       | Budget     | Variance   | to Annual Budget |
| Revenue       | 57,753,910   | 53,276,163 | 4,477,747  | 108.40%          |
| Expenditures  | 36,252,680   | 51,599,533 | 15,346,853 | 70.26%           |
| Total         | 21,501,230   | 1,676,630  | 19,824,600 |                  |

## High Plains Library District Net Income (Loss) Actual vs Budget For the Period Ended October 31, 2023