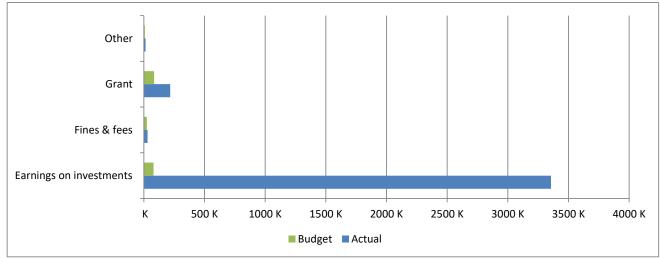

## 83.3% of budget year elapsed

|                         | Year To Date | Annual     |           | % of Actual      |
|-------------------------|--------------|------------|-----------|------------------|
| Revenues                | Actual       | Budget     | Variance  | to Annual Budget |
| Taxes                   | 54,135,925   | 53,078,812 | 1,057,113 | 101.99%          |
| Earnings on investments | 3,355,664    | 80,000     | 3,275,664 | 4194.58%         |
| Fines & fees            | 31,174       | 25,000     | 6,174     | 124.70%          |
| Grant                   | 216,896      | 84,351     | 132,545   | 257.14%          |
| Other                   | 14,251       | 8,000      | 6,251     | 178.14%          |
| Total                   | 57,753,910   | 53,276,163 | 4,477,747 | 108.40%          |