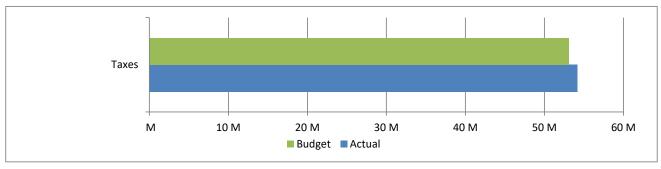

## 83.3% of budget year elapsed

|                         | Year To Date | Annual     |           | % of Actual      |
|-------------------------|--------------|------------|-----------|------------------|
| Revenues                | Actual       | Budget     | Variance  | to Annual Budget |
| Taxes                   | 54,135,925   | 53,078,812 | 1,057,113 | 101.99%          |
| Earnings on investments | 3,355,664    | 80,000     | 3,275,664 | 4194.58%         |
| Fines & fees            | 31,174       | 25,000     | 6,174     | 124.70%          |
| Grant                   | 216,896      | 84,351     | 132,545   | 257.14%          |
| Other                   | 14,251       | 8,000      | 6,251     | 178.14%          |
| Total                   | 57,753,910   | 53,276,163 | 4,477,747 | 108.40%          |