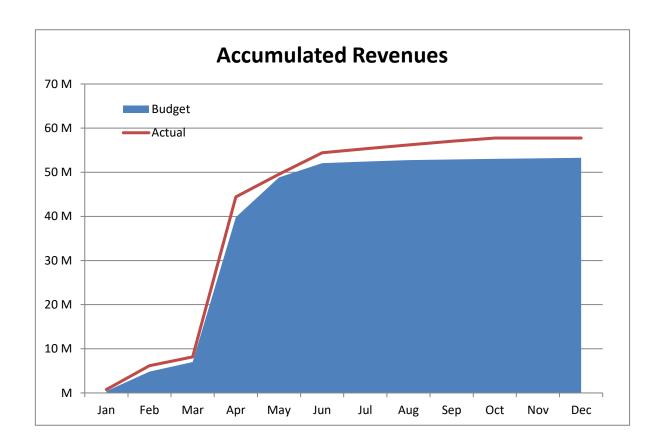

High Plains Library District Net Income (Loss) Actual vs Budget For the Period Ended October 31, 2023 83.3% of budget year elapsed

|               | Year To Date | Annual     |            | % of Actual      |
|---------------|--------------|------------|------------|------------------|
| Income (Loss) | Actual       | Budget     | Variance   | to Annual Budget |
| Revenue       | 57,753,910   | 53,276,163 | 4,477,747  | 108.40%          |
| Expenditures  | 36,252,680   | 51,599,533 | 15,346,853 | 70.26%           |
| Total         | 21,501,230   | 1,676,630  | 19,824,600 |                  |

## High Plains Library District Net Income (Loss) Actual vs Budget For the Period Ended October 31, 2023