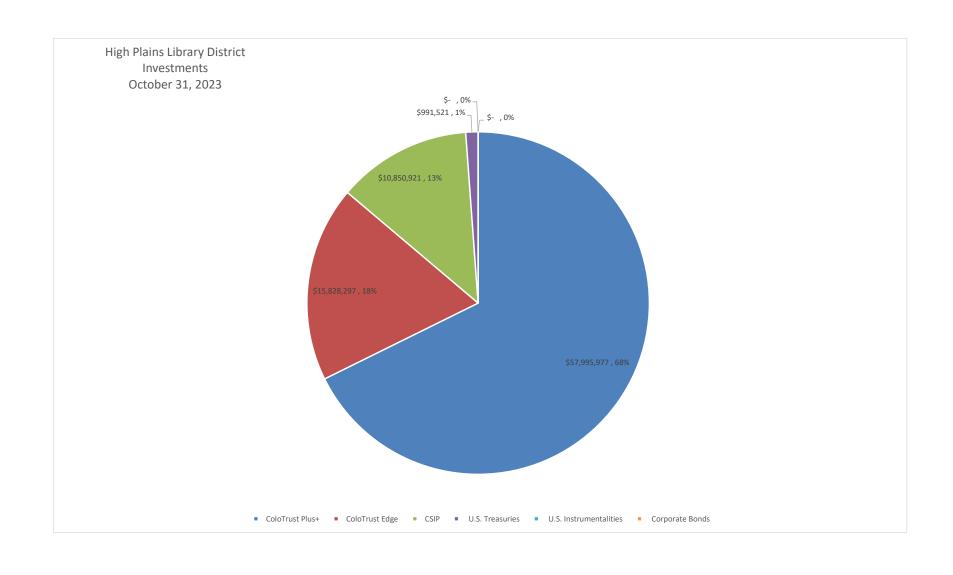

## High Plains Library District Balance Sheet - General Fund Date Prepared: 11/09/2023

|                                     | October 31, 2023 |            | October 31, 2022 |                    | Comments                                                                                                    |
|-------------------------------------|------------------|------------|------------------|--------------------|-------------------------------------------------------------------------------------------------------------|
| <u>ASSETS</u>                       |                  | _          |                  |                    |                                                                                                             |
| Cash                                | \$               | 537,829    | \$               | 125,273            | Capital assets (P,P, & E) used in governmental                                                              |
| Investments:                        |                  |            |                  |                    | activities are not financial resources and                                                                  |
| ColoTrust Plus+                     | \$               | 57,995,977 | \$               | 47,205,857         | therefore are not reported in the funds.                                                                    |
| ColoTrust Edge                      | \$               | 15,828,297 | \$               | 15,044,745         |                                                                                                             |
| CSIP                                | \$               | 10,850,921 | \$               | 10,306,695         |                                                                                                             |
| U.S. Treasuries                     | \$               | 991,521    | \$               | 1,945,795          |                                                                                                             |
| U.S. Instrumentalities              | \$               | -          | \$               | -                  |                                                                                                             |
| Corporate Bonds                     | \$               | -          | \$               | -                  |                                                                                                             |
| Receivables:                        |                  |            |                  |                    |                                                                                                             |
| Property taxes - current month      | \$               | 93,929     | \$               | 119,420            |                                                                                                             |
| Property taxes                      | \$               | 224,080    | \$               | 198,589            |                                                                                                             |
| Specific ownership taxes            | \$               | 194,921    | \$               | 179,945            |                                                                                                             |
| Other                               | \$               | 263,667    | \$               | 189,943            |                                                                                                             |
| Total Assets                        | \$               | 86,981,142 | \$               | 75,316,262         |                                                                                                             |
| LIABILITIES                         |                  |            |                  |                    |                                                                                                             |
| Accounts Payable                    | \$               | 531,865    | \$               | 2,361,997          | LT the little and was done and was able to the                                                              |
| Accrued Expenses                    | ۶<br>\$          | 111,675    | \$<br>\$         | 2,301,997<br>9,161 | LT liabilities are not due and payable in the<br>current period and therefore are not reported in the funds |
| Total Liabilities                   | \$               | 643,540    | \$               | 2,371,158          | current period and therefore are not reported in the funds                                                  |
|                                     | т                | 0.0,0.0    | <u> </u>         | _,_,_,_            |                                                                                                             |
| DEFERRED INFLOWS OF RESOURCES       |                  |            |                  |                    |                                                                                                             |
| Deferred Property Taxes             | \$               | 224,080    | \$               | 198,589            |                                                                                                             |
|                                     |                  |            |                  |                    |                                                                                                             |
| FUND BALANCE                        |                  |            |                  |                    |                                                                                                             |
| Beginning Fund Balance              | \$               | 64,612,292 | \$               | 77,011,263         |                                                                                                             |
| Net Income (Loss)                   | \$               | 21,501,230 | \$               | (4,264,748)        |                                                                                                             |
| Ending Fund Balance                 | \$               | 86,113,522 | \$               | 72,746,515         |                                                                                                             |
| Total Liabilities and Fund Balances | \$               | 86,981,142 | \$               | 75,316,262         |                                                                                                             |