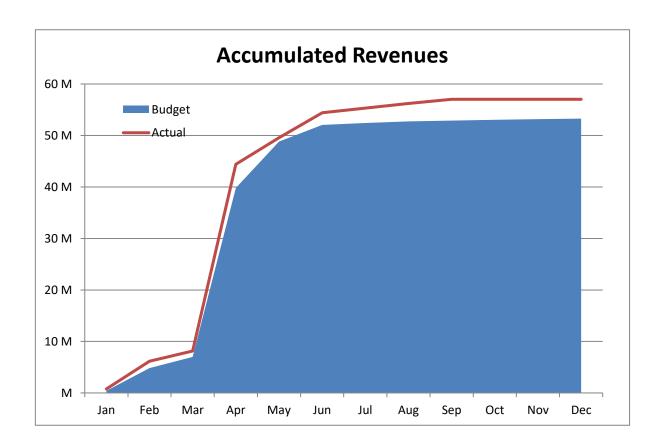

High Plains Library District Net Income (Loss) Actual vs Budget For the Period Ended September 30, 2023 75.0% of budget year elapsed

|               | Year To Date | Annual     |            | % of Actual      |
|---------------|--------------|------------|------------|------------------|
| Income (Loss) | Actual       | Budget     | Variance   | to Annual Budget |
| Revenue       | 57,028,044   | 53,276,163 | 3,751,881  | 107.04%          |
| Expenditures  | 33,349,833   | 51,599,533 | 18,249,700 | 64.63%           |
| Total         | 23,678,211   | 1,676,630  | 22,001,581 |                  |
|               |              |            |            |                  |

High Plains Library District
Net Income (Loss) Actual vs Budget
For the Period Ended September 30, 2023
75.0% of budget year elapsed

|                         | Year To Date | Annual     |           | % of Actual      |
|-------------------------|--------------|------------|-----------|------------------|
| Revenues                | Actual       | Budget     | Variance  | to Annual Budget |
| Taxes                   | 53,854,940   | 53,078,812 | 776,128   | 101.46%          |
| Earnings on investments | 2,929,505    | 80,000     | 2,849,505 | 3661.88%         |
| Fines & fees            | 27,387       | 25,000     | 2,387     | 109.55%          |
| Grant                   | 203,112      | 84,351     | 118,761   | 240.79%          |
| Other                   | 13,100       | 8,000      | 5,100     | 163.75%          |
| Total                   | 57,028,044   | 53,276,163 | 3,751,881 | 107.04%          |