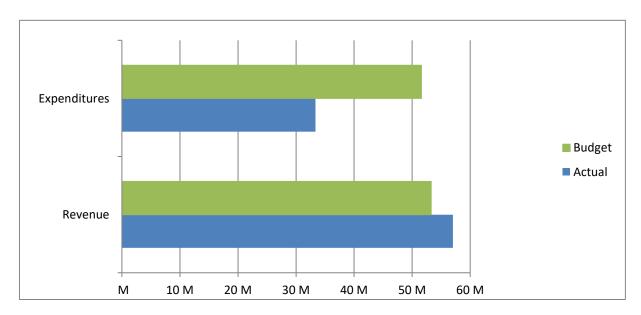

High Plains Library District Net Income (Loss) Actual vs Budget For the Period Ended September 30, 2023 75.0% of budget year elapsed

|               | Year To Date | Annual     |            | % of Actual      |
|---------------|--------------|------------|------------|------------------|
| Income (Loss) | Actual       | Budget     | Variance   | to Annual Budget |
| Revenue       | 57,028,044   | 53,276,163 | 3,751,881  | 107.04%          |
| Expenditures  | 33,349,833   | 51,599,533 | 18,249,700 | 64.63%           |
| Total         | 23,678,211   | 1,676,630  | 22,001,581 |                  |
|               |              |            |            |                  |