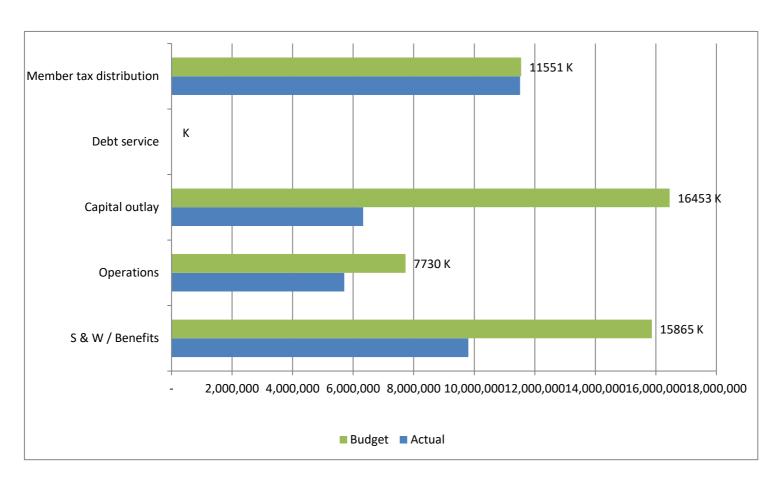

High Plains Library District
Net Income (Loss) Actual vs Budget
For the Period Ended September 30, 2023
75.0% of budget year elapsed

|                         | Year To Date | Annual     |            | % of Actual      |
|-------------------------|--------------|------------|------------|------------------|
| Expenditures            | Actual       | Budget     | Variance   | to Annual Budget |
| S & W / Benefits        | 9,804,594    | 15,865,067 | 6,060,473  | 61.80%           |
| Operations              | 5,705,517    | 7,729,706  | 2,024,189  | 73.81%           |
| Capital outlay          | 6,326,489    | 16,453,312 | 10,126,823 | 38.45%           |
| Debt service            | -            | -          | -          |                  |
| Member tax distribution | 11,513,233   | 11,551,448 | 38,215     | 99.67%           |
| Total                   | 33,349,833   | 51,599,533 | 18,249,700 | 64.63%           |
|                         |              |            |            |                  |