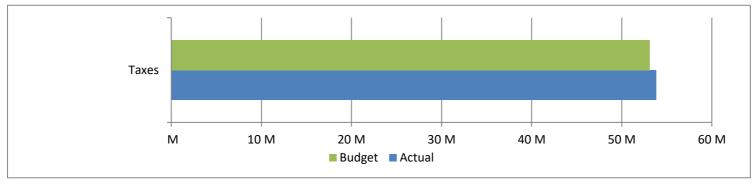

High Plains Library District
Net Income (Loss) Actual vs Budget
For the Period Ended September 30, 2023
75.0% of budget year elapsed

|                         | Year To Date | Annual     |           | % of Actual      |
|-------------------------|--------------|------------|-----------|------------------|
| Revenues                | Actual       | Budget     | Variance  | to Annual Budget |
| Taxes                   | 53,854,940   | 53,078,812 | 776,128   | 101.46%          |
| Earnings on investments | 2,929,505    | 80,000     | 2,849,505 | 3661.88%         |
| Fines & fees            | 27,387       | 25,000     | 2,387     | 109.55%          |
| Grant                   | 203,112      | 84,351     | 118,761   | 240.79%          |
| Other                   | 13,100       | 8,000      | 5,100     | 163.75%          |
| Total                   | 57,028,044   | 53,276,163 | 3,751,881 | 107.04%          |