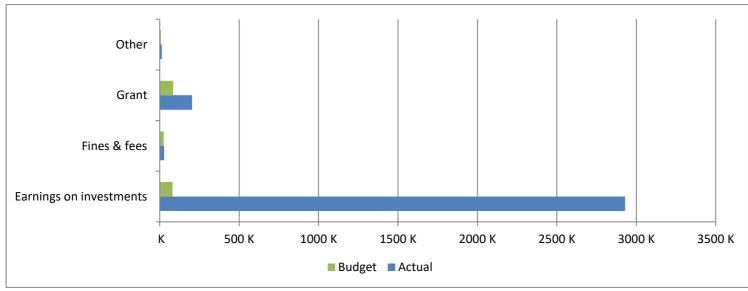

High Plains Library District
Net Income (Loss) Actual vs Budget
For the Period Ended September 30, 2023
75.0% of budget year elapsed

|                         | Year To Date | Annual     |           | % of Actual      |
|-------------------------|--------------|------------|-----------|------------------|
| Revenues                | Actual       | Budget     | Variance  | to Annual Budget |
| Taxes                   | 53,854,940   | 53,078,812 | 776,128   | 101.46%          |
| Earnings on investments | 2,929,505    | 80,000     | 2,849,505 | 3661.88%         |
| Fines & fees            | 27,387       | 25,000     | 2,387     | 109.55%          |
| Grant                   | 203,112      | 84,351     | 118,761   | 240.79%          |
| Other                   | 13,100       | 8,000      | 5,100     | 163.75%          |
| Total                   | 57,028,044   | 53,276,163 | 3,751,881 | 107.04%          |