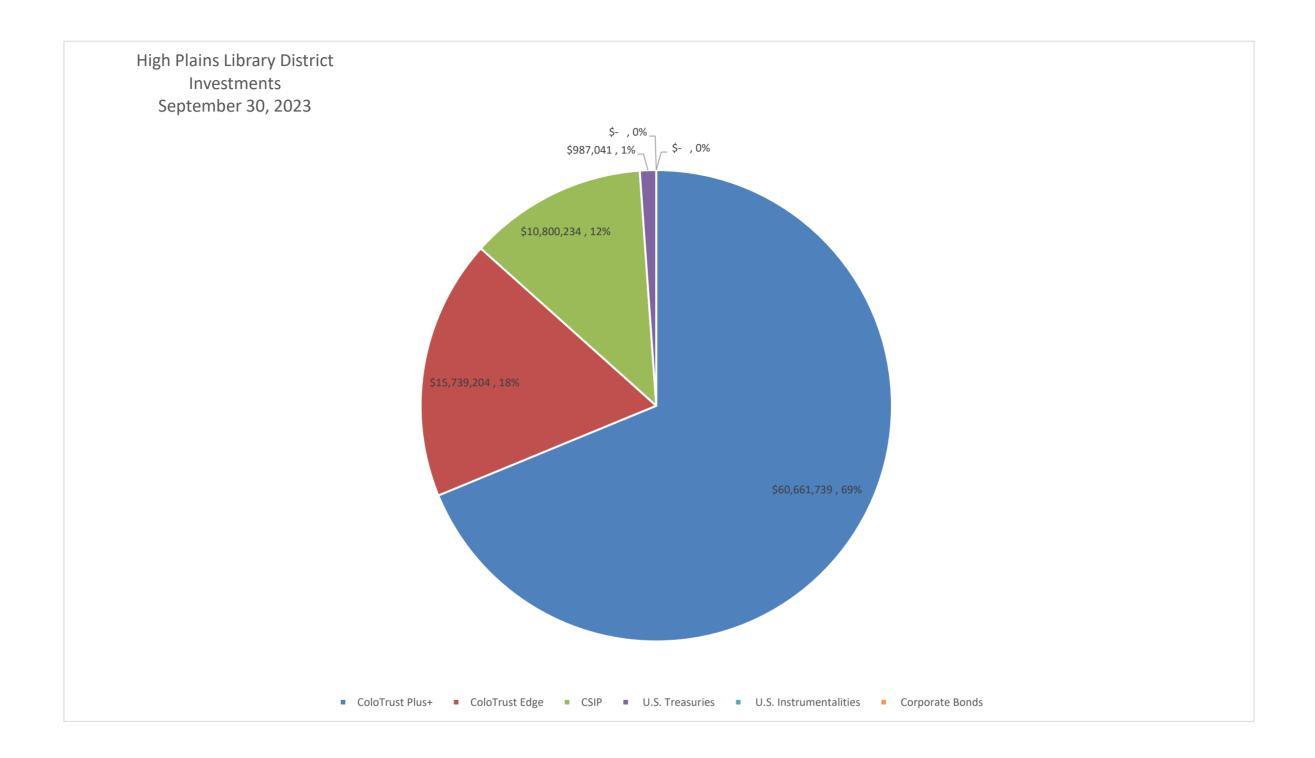

## High Plains Library District Balance Sheet - General Fund Date Prepared: 10/12/2023

|                                                            | September 30, 2023 |            | September 30, 2022 |             | Comments                                                    |
|------------------------------------------------------------|--------------------|------------|--------------------|-------------|-------------------------------------------------------------|
| ASSETS                                                     |                    |            |                    |             |                                                             |
| Cash                                                       | \$                 | 45,783     | \$                 | 183,664     | Capital assets (P,P, & E) used in governmental              |
| Investments:                                               |                    |            |                    |             | activities are not financial resources and                  |
| ColoTrust Plus+                                            | \$                 | 60,661,739 | \$                 | 49,468,825  | therefore are not reported in the funds.                    |
| ColoTrust Edge                                             | \$                 | 15,739,204 | \$                 | 15,025,397  |                                                             |
| CISP                                                       | \$                 | 10,800,234 | \$                 | 10,300,514  |                                                             |
| U.S. Treasuries                                            | \$                 | 987,041    | \$                 | 1,949,231   |                                                             |
| U.S. Instrumentalities                                     | \$                 | -          | \$                 | -           |                                                             |
| Corporate Bonds                                            | \$                 | -          | \$                 | -           |                                                             |
| Receivables:                                               |                    |            |                    |             |                                                             |
| Property taxes - current month                             | \$                 | 215,536    | \$                 | 33,839      |                                                             |
| Property taxes                                             | \$                 | 318,009    | \$                 | 499,706     |                                                             |
| Specific ownership taxes                                   | \$                 | 203,524    | \$                 | 187,052     |                                                             |
| Other                                                      | \$                 | 247,654    | \$                 | 164,272     |                                                             |
| Total Assets                                               | \$                 | 89,218,724 | \$                 | 77,812,500  |                                                             |
|                                                            |                    |            |                    |             |                                                             |
| LIABILITIES                                                |                    |            |                    |             |                                                             |
| Accounts Payable                                           | \$                 | 530,877    | \$                 | 1,602,060   | LT liabilities are not due and payable in the               |
| Accrued Expenses                                           | \$                 | 79,335     | \$                 | 47,710      | current period and therefore are not reported in the funds. |
| Total Liabilities                                          | \$                 | 610,212    | \$                 | 1,649,770   |                                                             |
| DEFERRED INFLOWS OF RESOURCES                              |                    |            |                    |             |                                                             |
| Deferred Property Taxes                                    | \$                 | 318,009    | \$                 | 499,706     |                                                             |
|                                                            |                    |            |                    |             |                                                             |
| FUND BALANCE<br>Beginning Fund Balance                     | ć                  | 64,612,292 | ć                  | 77,011,263  |                                                             |
| 0 0                                                        | \$<br>¢            |            | \$<br>¢            |             |                                                             |
| Net Income (Loss)                                          | \$                 | 23,678,211 | \$<br>¢            | (1,348,239) |                                                             |
| Ending Fund Balance<br>Total Liabilities and Fund Balances | \$<br>\$           | 88,290,503 | \$                 | 75,663,024  |                                                             |
| TOTAL LIADIIITIES AND FUND BAIANCES                        | Ş                  | 89,218,724 | \$                 | 77,812,500  |                                                             |