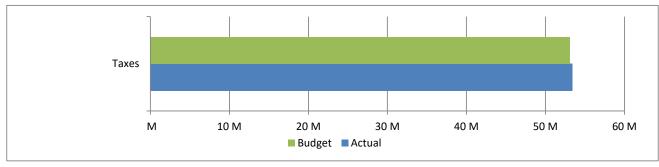

High Plains Library District Net Income (Loss) Actual vs Budget For the Period Ended August 31, 2023

66.7% of budget year elapsed

|                         | Year To Date | Annual     |           | % of Actual      |
|-------------------------|--------------|------------|-----------|------------------|
| Revenues                | Actual       | Budget     | Variance  | to Annual Budget |
| Taxes                   | 53,435,722   | 53,078,812 | 356,910   | 100.67%          |
| Earnings on investments | 2,530,540    | 80,000     | 2,450,540 | 3163.18%         |
| Fines & fees            | 24,300       | 25,000     | (700)     | 97.20%           |
| Grant                   | 203,112      | 84,351     | 118,761   | 240.79%          |
| Other                   | 12,259       | 8,000      | 4,259     | 153.24%          |
| Total                   | 56,205,933   | 53,276,163 | 2,929,770 | 105.50%          |