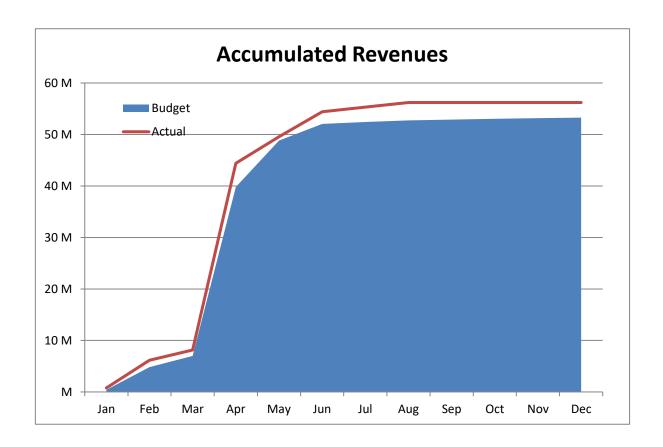

High Plains Library District Net Income (Loss) Actual vs Budget For the Period Ended August 31, 2023

66.7% of budget year elapsed

|                         | Year To Date | Annual     |           | % of Actual      |
|-------------------------|--------------|------------|-----------|------------------|
| Revenues                | Actual       | Budget     | Variance  | to Annual Budget |
| Taxes                   | 53,435,722   | 53,078,812 | 356,910   | 100.67%          |
| Earnings on investments | 2,530,540    | 80,000     | 2,450,540 | 3163.18%         |
| Fines & fees            | 24,300       | 25,000     | (700)     | 97.20%           |
| Grant                   | 203,112      | 84,351     | 118,761   | 240.79%          |
| Other                   | 12,259       | 8,000      | 4,259     | 153.24%          |
| Total                   | 56,205,933   | 53,276,163 | 2,929,770 | 105.50%          |