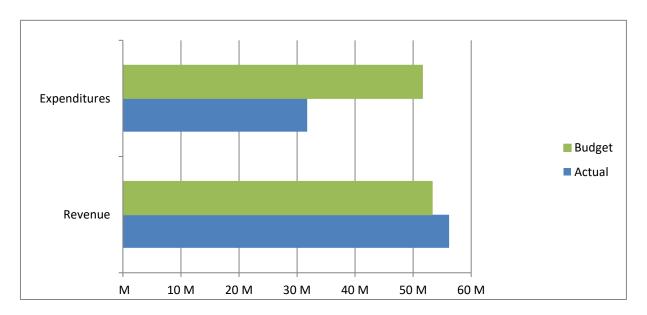

High Plains Library District Net Income (Loss) Actual vs Budget For the Period Ended August 31, 2023 66.7% of budget year elapsed

|               | Year To Date | Annual     |            | % of Actual      |
|---------------|--------------|------------|------------|------------------|
| Income (Loss) | Actual       | Budget     | Variance   | to Annual Budget |
| Revenue       | 56,205,933   | 53,276,163 | 2,929,770  | 105.50%          |
| Expenditures  | 31,745,295   | 51,599,533 | 19,854,238 | 61.52%           |
| Total         | 24,460,638   | 1,676,630  | 22,784,008 |                  |