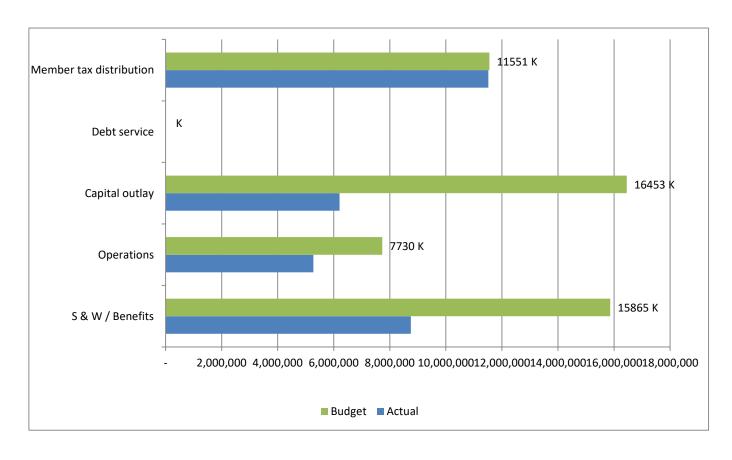

High Plains Library District Net Income (Loss) Actual vs Budget For the Period Ended August 31, 2023 66.7% of budget year elapsed

| Year To Date | Annual                                                           |                                                                                                     | % of Actual                                                                                                                                      |
|--------------|------------------------------------------------------------------|-----------------------------------------------------------------------------------------------------|--------------------------------------------------------------------------------------------------------------------------------------------------|
| Actual       | Budget                                                           | Variance                                                                                            | to Annual Budget                                                                                                                                 |
| 8,751,559    | 15,865,067                                                       | 7,113,508                                                                                           | 55.16%                                                                                                                                           |
| 5,273,364    | 7,729,706                                                        | 2,456,342                                                                                           | 68.22%                                                                                                                                           |
| 6,207,139    | 16,453,312                                                       | 10,246,173                                                                                          | 37.73%                                                                                                                                           |
| -            | -                                                                | -                                                                                                   |                                                                                                                                                  |
| 11,513,233   | 11,551,448                                                       | 38,215                                                                                              | 99.67%                                                                                                                                           |
| 31,745,295   | 51,599,533                                                       | 19,854,238                                                                                          | 61.52%                                                                                                                                           |
|              | Actual<br>8,751,559<br>5,273,364<br>6,207,139<br>-<br>11,513,233 | Actual Budget 8,751,559 15,865,067 5,273,364 7,729,706 6,207,139 16,453,312 - 11,513,233 11,551,448 | Actual Budget Variance 8,751,559 15,865,067 7,113,508 5,273,364 7,729,706 2,456,342 6,207,139 16,453,312 10,246,173 11,513,233 11,551,448 38,215 |