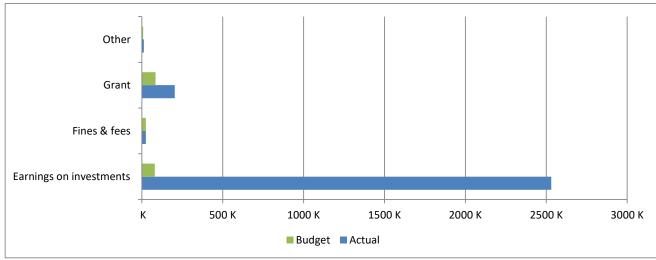

High Plains Library District Net Income (Loss) Actual vs Budget For the Period Ended August 31, 2023

66.7% of budget year elapsed

|                         | Year To Date | Annual     |           | % of Actual      |
|-------------------------|--------------|------------|-----------|------------------|
| Revenues                | Actual       | Budget     | Variance  | to Annual Budget |
| Taxes                   | 53,435,722   | 53,078,812 | 356,910   | 100.67%          |
| Earnings on investments | 2,530,540    | 80,000     | 2,450,540 | 3163.18%         |
| Fines & fees            | 24,300       | 25,000     | (700)     | 97.20%           |
| Grant                   | 203,112      | 84,351     | 118,761   | 240.79%          |
| Other                   | 12,259       | 8,000      | 4,259     | 153.24%          |
| Total                   | 56,205,933   | 53,276,163 | 2,929,770 | 105.50%          |