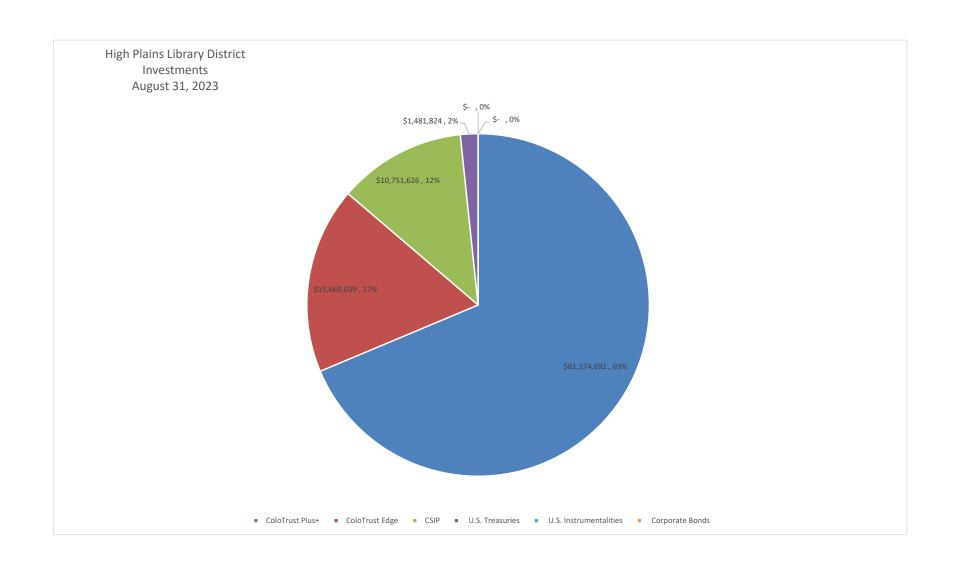

## High Plains Library District Balance Sheet - General Fund Date Prepared: 9/11/2023

|                                     | August 31, 2023 |            | August 31, 2022 |            | Comments                                                    |
|-------------------------------------|-----------------|------------|-----------------|------------|-------------------------------------------------------------|
| ASSETS                              |                 |            |                 |            |                                                             |
| Cash                                | \$              | 28,549     | \$              | 187,961    | Capital assets (P,P, & E) used in governmental              |
| Investments:                        |                 |            |                 |            | activities are not financial resources and                  |
| ColoTrust Plus+                     | \$              | 61,174,692 | \$              | 51,385,336 | therefore are not reported in the funds.                    |
| ColoTrust Edge                      | \$              | 15,669,039 | \$              | 15,014,614 |                                                             |
| CSIP                                | \$              | 10,751,626 | \$              | 10,295,578 |                                                             |
| U.S. Treasuries                     | \$              | 1,481,824  | \$              | 981,161    |                                                             |
| U.S. Instrumentalities              | \$              | -          | \$              | 1,514,143  |                                                             |
| Corporate Bonds                     | \$              | -          | \$              | -          |                                                             |
| Receivables:                        |                 |            |                 |            |                                                             |
| Property taxes - current month      | \$              | 111,236    | \$              | 173,001    |                                                             |
| Property taxes                      | \$              | 533,545    | \$              | 471,780    |                                                             |
| Specific ownership taxes            | \$              | 227,468    | \$              | 228,870    |                                                             |
| Other                               | \$              | 125,201    | \$              | 123,767    |                                                             |
| Total Assets                        | \$              | 90,103,180 | \$              | 80,376,211 |                                                             |
|                                     |                 |            |                 |            |                                                             |
| <u>LIABILITIES</u>                  |                 |            |                 |            |                                                             |
| Accounts Payable                    | \$              | 375,860    | \$              | 1,863,844  | LT liabilities are not due and payable in the               |
| Accrued Expenses                    | \$              | 120,845    | \$              | 49,274     | current period and therefore are not reported in the funds. |
| Total Liabilities                   | \$              | 496,705    | \$              | 1,913,118  |                                                             |
| DEFERRED INFLOWS OF RESOURCES       |                 |            |                 |            |                                                             |
| Deferred Property Taxes             | \$              | 533,545    | \$              | 471,780    |                                                             |
|                                     |                 |            |                 |            |                                                             |
| FUND BALANCE                        |                 |            | _               |            |                                                             |
| Beginning Fund Balance              | \$              | 64,612,292 | \$              | 77,011,263 |                                                             |
| Net Income (Loss)                   | \$              | 24,460,638 | \$              | 980,050    |                                                             |
| Ending Fund Balance                 | \$              | 89,072,930 | \$              | 77,991,313 |                                                             |
| Total Liabilities and Fund Balances | \$              | 90,103,180 | \$              | 80,376,211 |                                                             |