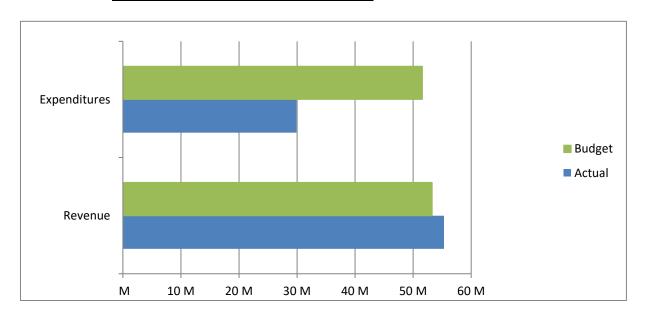

High Plains Library District Net Income (Loss) Actual vs Budget For the Period Ended July 31, 2023 58.3% of budget year elapsed

|               | Year To Date | Annual     |            | % of Actual      |
|---------------|--------------|------------|------------|------------------|
| Income (Loss) | Actual       | Budget     | Variance   | to Annual Budget |
| Revenue       | 55,312,412   | 53,276,163 | 2,036,249  | 103.82%          |
| Expenditures  | 29,899,718   | 51,599,533 | 21,699,815 | 57.95%           |
| Total         | 25,412,694   | 1,676,630  | 23,736,064 | •                |