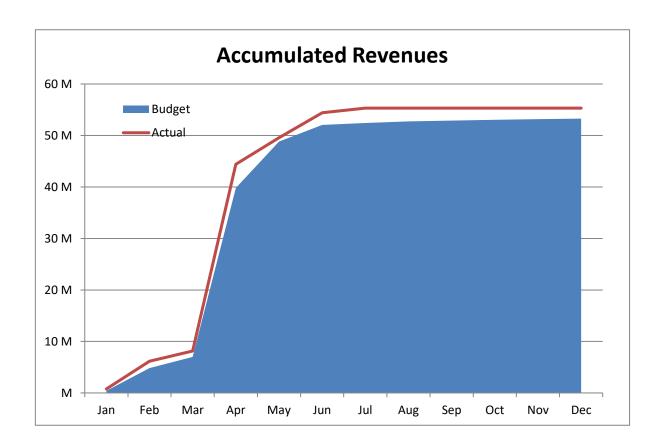

High Plains Library District Net Income (Loss) Actual vs Budget For the Period Ended July 31, 2023 58.3% of budget year elapsed

|               | Year To Date | Annual     |            | % of Actual      |
|---------------|--------------|------------|------------|------------------|
| Income (Loss) | Actual       | Budget     | Variance   | to Annual Budget |
| Revenue       | 55,312,412   | 53,276,163 | 2,036,249  | 103.82%          |
| Expenditures  | 29,899,718   | 51,599,533 | 21,699,815 | 57.95%           |
| Total         | 25,412,694   | 1,676,630  | 23,736,064 | •                |

High Plains Library District
Net Income (Loss) Actual vs Budget
For the Period Ended July 31, 2023
58.3% of budget year elapsed

|                         | Year To Date | Annual     |           | % of Actual      |
|-------------------------|--------------|------------|-----------|------------------|
| Revenues                | Actual       | Budget     | Variance  | to Annual Budget |
| Taxes                   | 52,961,558   | 53,078,812 | (117,254) | 99.78%           |
| Earnings on investments | 2,116,887    | 80,000     | 2,036,887 | 2646.11%         |
| Fines & fees            | 20,536       | 25,000     | (4,464)   | 82.14%           |
| Grant                   | 202,413      | 84,351     | 118,062   | 239.97%          |
| Other                   | 11,018       | 8,000      | 3,018     | 137.73%          |
| Total                   | 55,312,412   | 53,276,163 | 2,036,249 | 103.82%          |