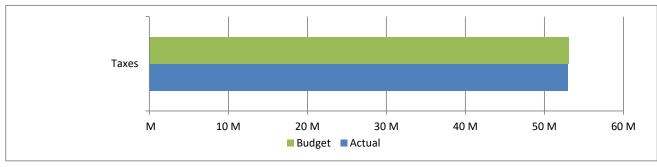

High Plains Library District
Net Income (Loss) Actual vs Budget
For the Period Ended July 31, 2023
58.3% of budget year elapsed

|                         | Year To Date | Annual     |           | % of Actual      |
|-------------------------|--------------|------------|-----------|------------------|
| Revenues                | Actual       | Budget     | Variance  | to Annual Budget |
| Taxes                   | 52,961,558   | 53,078,812 | (117,254) | 99.78%           |
| Earnings on investments | 2,116,887    | 80,000     | 2,036,887 | 2646.11%         |
| Fines & fees            | 20,536       | 25,000     | (4,464)   | 82.14%           |
| Grant                   | 202,413      | 84,351     | 118,062   | 239.97%          |
| Other                   | 11,018       | 8,000      | 3,018     | 137.73%          |
| Total                   | 55,312,412   | 53,276,163 | 2,036,249 | 103.82%          |