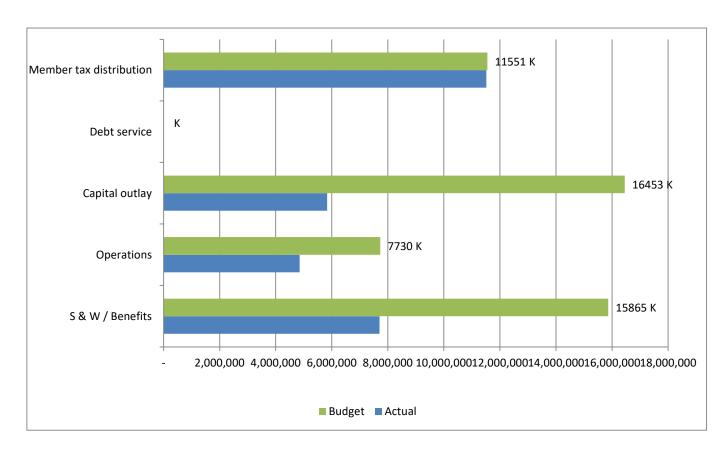

High Plains Library District Net Income (Loss) Actual vs Budget For the Period Ended July 31, 2023 58.3% of budget year elapsed

|                         | Year To Date | Annual     |            | % of Actual      |
|-------------------------|--------------|------------|------------|------------------|
| Expenditures            | Actual       | Budget     | Variance   | to Annual Budget |
| S & W / Benefits        | 7,702,446    | 15,865,067 | 8,162,621  | 48.55%           |
| Operations              | 4,850,690    | 7,729,706  | 2,879,016  | 62.75%           |
| Capital outlay          | 5,833,349    | 16,453,312 | 10,619,963 | 35.45%           |
| Debt service            | -            | -          | -          |                  |
| Member tax distribution | 11,513,233   | 11,551,448 | 38,215     | 99.67%           |
| Total                   | 29,899,718   | 51,599,533 | 21,699,815 | 57.95%           |
|                         |              |            | -          |                  |