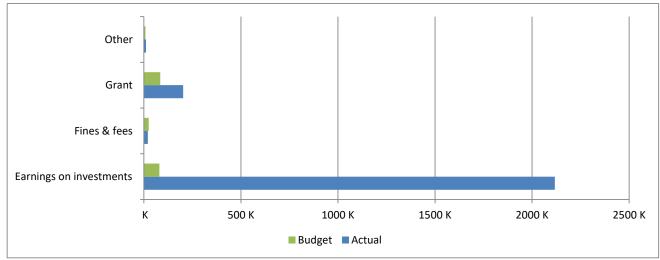

High Plains Library District
Net Income (Loss) Actual vs Budget
For the Period Ended July 31, 2023
58.3% of budget year elapsed

|                         | Year To Date | Annual     |           | % of Actual      |
|-------------------------|--------------|------------|-----------|------------------|
| Revenues                | Actual       | Budget     | Variance  | to Annual Budget |
| Taxes                   | 52,961,558   | 53,078,812 | (117,254) | 99.78%           |
| Earnings on investments | 2,116,887    | 80,000     | 2,036,887 | 2646.11%         |
| Fines & fees            | 20,536       | 25,000     | (4,464)   | 82.14%           |
| Grant                   | 202,413      | 84,351     | 118,062   | 239.97%          |
| Other                   | 11,018       | 8,000      | 3,018     | 137.73%          |
| Total                   | 55,312,412   | 53,276,163 | 2,036,249 | 103.82%          |