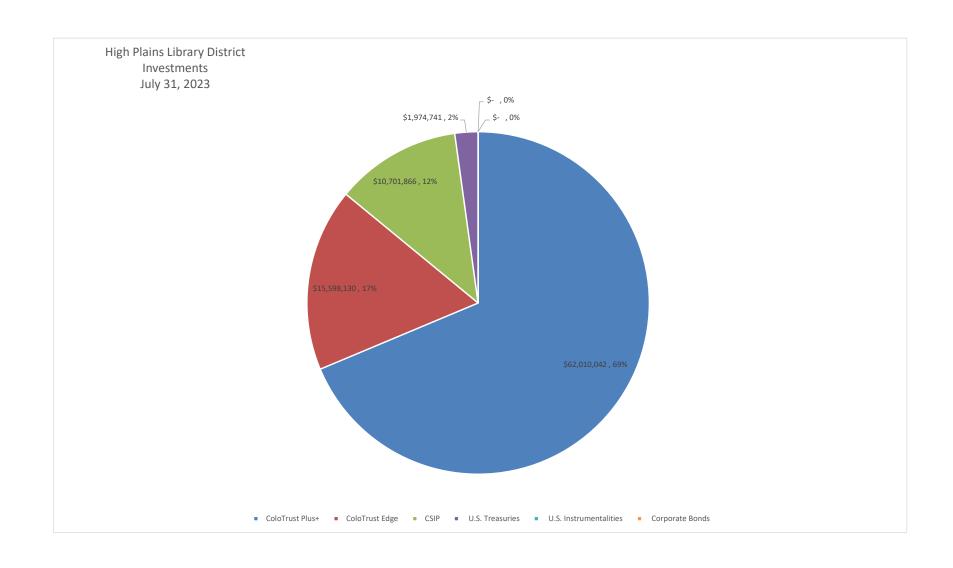

## High Plains Library District Balance Sheet - General Fund Date Prepared: 8/11/2023

|                                     | July 31, 2023 |            | July 31, 2022 |            | Comments                                                    |
|-------------------------------------|---------------|------------|---------------|------------|-------------------------------------------------------------|
| ASSETS                              |               |            |               |            |                                                             |
| Cash                                | \$            | 35,638     | \$            | 33,388     | Capital assets (P,P, & E) used in governmental              |
| Investments:                        |               |            |               |            | activities are not financial resources and                  |
| ColoTrust Plus+                     | \$            | 62,010,042 | \$            | 54,887,505 | therefore are not reported in the funds.                    |
| ColoTrust Edge                      | \$            | 15,598,130 | \$            | 14,977,390 |                                                             |
| CSIP                                | \$            | 10,701,866 | \$            | 10,291,120 |                                                             |
| U.S. Treasuries                     | \$            | 1,974,741  | \$            | -          |                                                             |
| U.S. Instrumentalities              | \$            | -          | \$            | 1,511,170  |                                                             |
| Corporate Bonds                     | \$            | -          | \$            | 505,052    |                                                             |
| Receivables:                        |               |            |               |            |                                                             |
| Property taxes - current month      | \$            | 210,187    | \$            | 336,335    |                                                             |
| Property taxes                      | \$            | 644,781    | \$            | 518,633    |                                                             |
| Specific ownership taxes            | \$            | 189,555    | \$            | 157,041    |                                                             |
| Other                               | \$            | 86,303     | \$            | 104,236    |                                                             |
| Total Assets                        | \$            | 91,451,243 | \$            | 83,321,870 |                                                             |
|                                     |               |            |               |            |                                                             |
| <u>LIABILITIES</u>                  |               |            |               |            |                                                             |
| Accounts Payable                    | \$            | 663,570    | \$            | 1,908,556  | LT liabilities are not due and payable in the               |
| Accrued Expenses                    | \$            | 117,906    | \$            | 80,740     | current period and therefore are not reported in the funds. |
| Total Liabilities                   | \$            | 781,476    | \$            | 1,989,296  |                                                             |
| DEFERRED INFLOWS OF RESOURCES       |               |            |               |            |                                                             |
| Deferred Property Taxes             | \$            | 644,781    | \$            | 518,633    |                                                             |
|                                     |               |            |               |            |                                                             |
| FUND BALANCE                        |               |            |               |            |                                                             |
| Beginning Fund Balance              | \$            | 64,612,292 | \$            | 77,011,263 |                                                             |
| Net Income (Loss)                   | \$            | 25,412,694 | \$            | 3,802,678  |                                                             |
| Ending Fund Balance                 | \$            | 90,024,986 | \$            | 80,813,941 |                                                             |
| Total Liabilities and Fund Balances | \$            | 91,451,243 | \$            | 83,321,870 |                                                             |