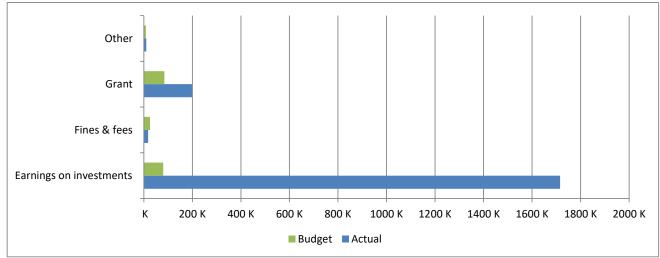

High Plains Library District
Net Income (Loss) Actual vs Budget
For the Period Ended June 30, 2023
50.0% of budget year elapsed

|                         | Year To Date | Annual     |           | % of Actual      |
|-------------------------|--------------|------------|-----------|------------------|
| Revenues                | Actual       | Budget     | Variance  | to Annual Budget |
| Taxes                   | 52,460,719   | 53,078,812 | (618,093) | 98.84%           |
| Earnings on investments | 1,715,532    | 80,000     | 1,635,532 | 2144.42%         |
| Fines & fees            | 17,419       | 25,000     | (7,581)   | 69.68%           |
| Grant                   | 198,661      | 84,351     | 114,310   | 235.52%          |
| Other                   | 9,894        | 8,000      | 1,894     | 123.68%          |
| Total                   | 54,402,225   | 53,276,163 | 1,126,062 | 102.11%          |