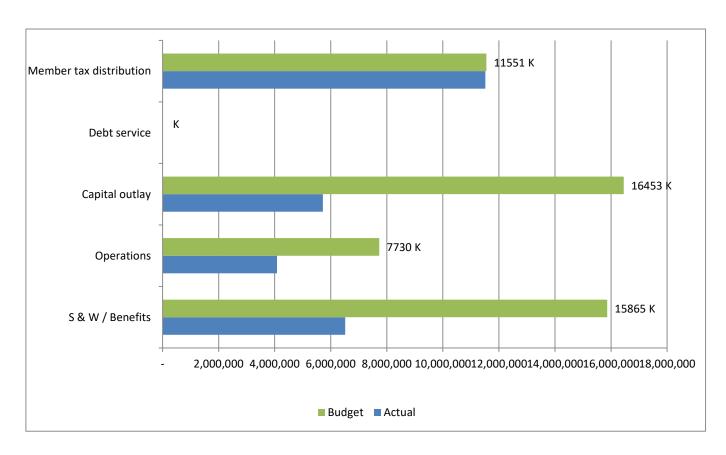

High Plains Library District Net Income (Loss) Actual vs Budget For the Period Ended June 30, 2023 50.0% of budget year elapsed

|                         | Year To Date | Annual     |            | % of Actual      |
|-------------------------|--------------|------------|------------|------------------|
| Expenditures            | Actual       | Budget     | Variance   | to Annual Budget |
| S & W / Benefits        | 6,515,753    | 15,865,067 | 9,349,314  | 41.07%           |
| Operations              | 4,083,085    | 7,729,706  | 3,646,621  | 52.82%           |
| Capital outlay          | 5,716,281    | 16,453,312 | 10,737,031 | 34.74%           |
| Debt service            | -            | -          | -          |                  |
| Member tax distribution | 11,513,233   | 11,551,448 | 38,215     | 99.67%           |
| Total                   | 27,828,352   | 51,599,533 | 23,771,181 | 53.93%           |
|                         |              |            |            |                  |