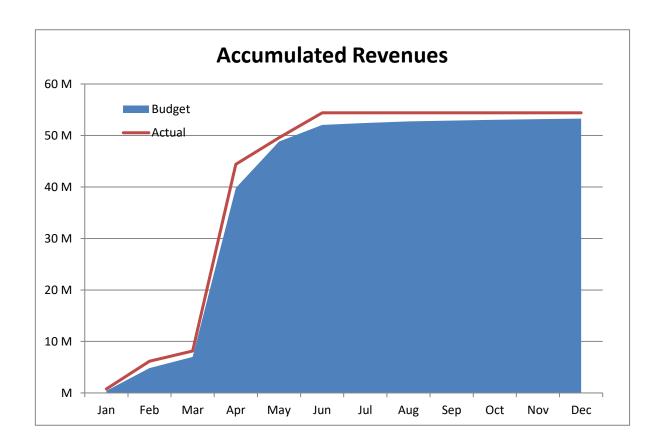

High Plains Library District Net Income (Loss) Actual vs Budget For the Period Ended June 30, 2023 50.0% of budget year elapsed

|               | Year To Date | Annual     |            | % of Actual      |
|---------------|--------------|------------|------------|------------------|
| Income (Loss) | Actual       | Budget     | Variance   | to Annual Budget |
| Revenue       | 54,402,225   | 53,276,163 | 1,126,062  | 102.11%          |
| Expenditures  | 27,828,352   | 51,599,533 | 23,771,181 | 53.93%           |
| Total         | 26,573,873   | 1,676,630  | 24,897,243 |                  |