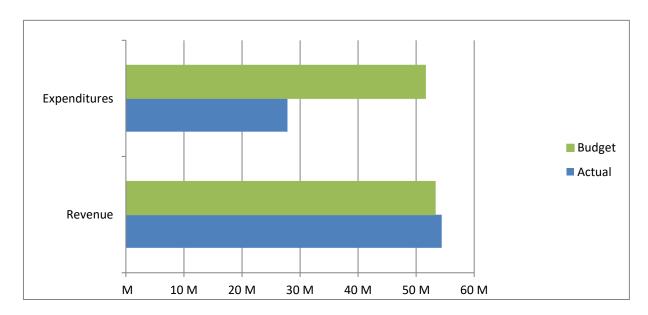

High Plains Library District Net Income (Loss) Actual vs Budget For the Period Ended June 30, 2023 50.0% of budget year elapsed

|               | Year To Date | Annual     |            | % of Actual      |
|---------------|--------------|------------|------------|------------------|
| Income (Loss) | Actual       | Budget     | Variance   | to Annual Budget |
| Revenue       | 54,402,225   | 53,276,163 | 1,126,062  | 102.11%          |
| Expenditures  | 27,828,352   | 51,599,533 | 23,771,181 | 53.93%           |
| Total         | 26,573,873   | 1,676,630  | 24,897,243 |                  |