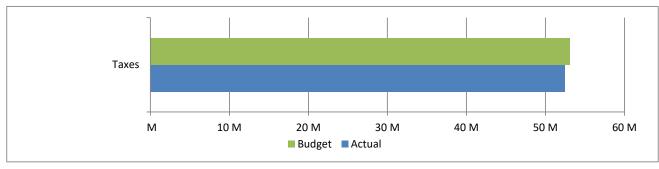

High Plains Library District
Net Income (Loss) Actual vs Budget
For the Period Ended June 30, 2023
50.0% of budget year elapsed

|                         | Year To Date | Annual     |           | % of Actual      |
|-------------------------|--------------|------------|-----------|------------------|
| Revenues                | Actual       | Budget     | Variance  | to Annual Budget |
| Taxes                   | 52,460,719   | 53,078,812 | (618,093) | 98.84%           |
| Earnings on investments | 1,715,532    | 80,000     | 1,635,532 | 2144.42%         |
| Fines & fees            | 17,419       | 25,000     | (7,581)   | 69.68%           |
| Grant                   | 198,661      | 84,351     | 114,310   | 235.52%          |
| Other                   | 9,894        | 8,000      | 1,894     | 123.68%          |
| Total                   | 54,402,225   | 53,276,163 | 1,126,062 | 102.11%          |