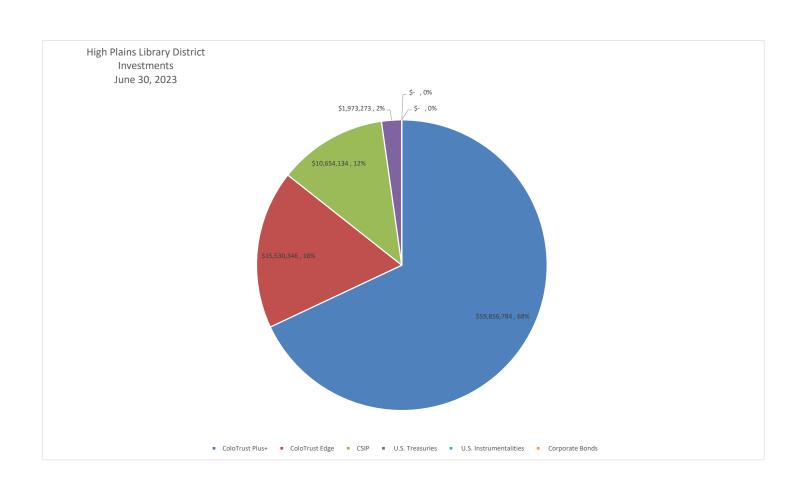

## High Plains Library District Balance Sheet - General Fund Date Prepared: 7/11/2023

|                                     | June 30, 2023 |            | June 30, 2022 |            | Comments                                                    |
|-------------------------------------|---------------|------------|---------------|------------|-------------------------------------------------------------|
| <u>ASSETS</u>                       |               |            |               |            |                                                             |
| Cash                                | \$            | 123,590    | \$            | 387,924    | Capital assets (P,P, & E) used in governmental              |
| Investments:                        |               |            |               |            | activities are not financial resources and                  |
| ColoTrust Plus+                     | \$            | 59,856,784 | \$ !          | 55,689,473 | therefore are not reported in the funds.                    |
| ColoTrust Edge                      | \$            | 15,530,346 | \$            | 14,945,712 |                                                             |
| CSIP                                | \$            | 10,654,134 | \$            | 10,287,860 |                                                             |
| U.S. Treasuries                     | \$            | 1,973,273  | \$            | -          |                                                             |
| U.S. Instrumentalities              | \$            | -          | \$            | 1,509,920  |                                                             |
| Corporate Bonds                     | \$            | -          | \$            | 504,245    |                                                             |
| Receivables:                        |               |            |               |            |                                                             |
| Property taxes - current month      | \$            | 4,006,771  | \$            | 4,006,360  |                                                             |
| Property taxes                      | \$            | 854,968    | \$            | 855,379    |                                                             |
| Specific ownership taxes            | \$            | 196,667    | \$            | 156,822    |                                                             |
| Other                               | \$            | 74,744     | \$            | 89,293     |                                                             |
| Total Assets                        | \$            | 93,271,277 | \$ 8          | 88,432,988 |                                                             |
|                                     |               |            |               |            |                                                             |
| <u>LIABILITIES</u>                  |               |            |               |            |                                                             |
| Accounts Payable                    | \$            | 188,390    | \$            | 3,916,499  | LT liabilities are not due and payable in the               |
| Accrued Expenses                    | \$            | 1,041,754  | \$            | 119,680    | current period and therefore are not reported in the funds. |
| Total Liabilities                   | \$            | 1,230,144  | \$            | 4,036,179  |                                                             |
| DEFERRED INFLOWS OF RESOURCES       |               |            |               |            |                                                             |
| Deferred Property Taxes             | \$            | 854,968    | \$            | 855,379    |                                                             |
| FUND DALANCE                        |               |            |               |            |                                                             |
| FUND BALANCE                        |               | 64 642 202 | ٠.            | 77.044.060 |                                                             |
| Beginning Fund Balance              | \$            | 64,612,292 |               | 77,011,263 |                                                             |
| Net Income (Loss)                   | \$            | 26,573,873 | -             | 6,530,167  |                                                             |
| Ending Fund Balance                 | \$            | 91,186,165 |               | 83,541,430 |                                                             |
| Total Liabilities and Fund Balances | \$            | 93,271,277 | \$            | 88,432,988 |                                                             |