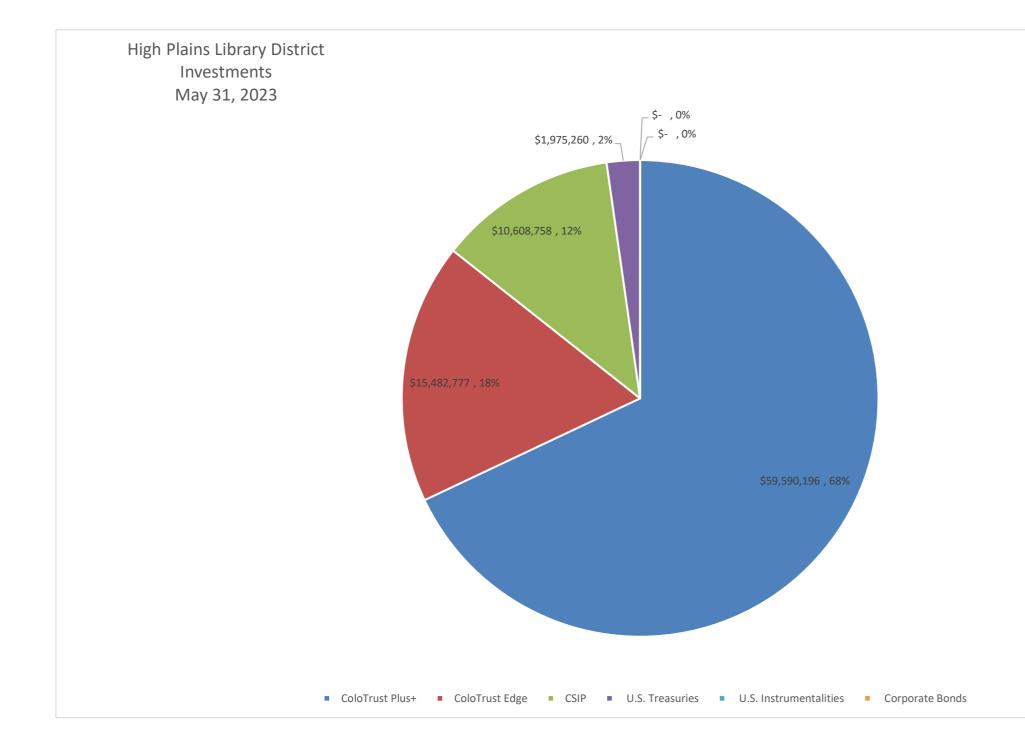

## High Plains Library District Balance Sheet - General Fund Date Prepared: 6/13/2023

|                                                            | May 31, 2023  | May 31, 2022 |                        | Comments                                                    |
|------------------------------------------------------------|---------------|--------------|------------------------|-------------------------------------------------------------|
| <u>ASSETS</u>                                              |               |              |                        |                                                             |
| Cash                                                       | \$ 461,772    | \$           | 201,969                | Captial assets (P,P, & E) used in governmental              |
| Investments:                                               |               |              |                        | activities are not financial resources and                  |
| ColoTrust                                                  | \$ 59,590,196 | \$           | 56,239,001             | therefore are not reported in the funds.                    |
| ColoTrust Edge                                             | \$ 15,482,777 | \$           | 14,963,388             |                                                             |
| CSIP                                                       | \$ 10,608,758 | \$           | 10,285,652             |                                                             |
| U.S. Treasuries                                            | \$ 1,975,260  | \$           | -                      |                                                             |
| U.S. Instrumentalities                                     | \$-           | \$           | 1,509,861              |                                                             |
| Corporate Bonds                                            | \$-           | \$           | 503,834                |                                                             |
| Receivables:                                               |               |              |                        |                                                             |
| Property taxes - current month                             | \$ 4,573,326  | \$           | 4,969,882              |                                                             |
| Property taxes                                             | \$ 4,861,739  |              |                        |                                                             |
| Specific ownership taxes                                   | \$ 186,473    | \$           | 164,314                |                                                             |
| Other                                                      | \$ 37,216     | \$           | 37,924                 |                                                             |
| Total Assets                                               | \$ 97,777,517 | \$           | 88,875,825             |                                                             |
|                                                            |               |              |                        |                                                             |
| <u>LIABILITIES</u><br>Accounts Payable                     | \$ 430,097    | \$           | 2,929,665              | LT liabilities are not due and payable in the               |
| Accrued Expenses                                           | \$ 1,173,763  |              | 2,929,003<br>1,157,108 |                                                             |
| Total Liabilities                                          | \$ 1,603,860  | \$<br>\$     | 4,086,773              | current period and therefore are not reported in the funds. |
|                                                            | ÷ 1,003,000   | <u> </u>     | 4,000,773              |                                                             |
| DEFERRED INFLOWS OF RESOURCES                              |               |              |                        |                                                             |
| Deferred Property Taxes                                    | \$ 4,861,739  | \$           | -                      |                                                             |
|                                                            |               |              |                        |                                                             |
| FUND BALANCE                                               | ¢ 64 612 202  | ć            | 77 011 262             |                                                             |
| Beginning Fund Balance                                     | \$ 64,612,292 | \$           | 77,011,263             |                                                             |
| Net Income (Loss)                                          | \$ 26,699,626 | \$           | 7,777,789              |                                                             |
| Ending Fund Balance<br>Total Liabilities and Fund Balances | \$ 91,311,918 | \$<br>\$     | 84,789,052             |                                                             |
|                                                            | \$ 97,777,517 | Ş            | 88,875,825             |                                                             |