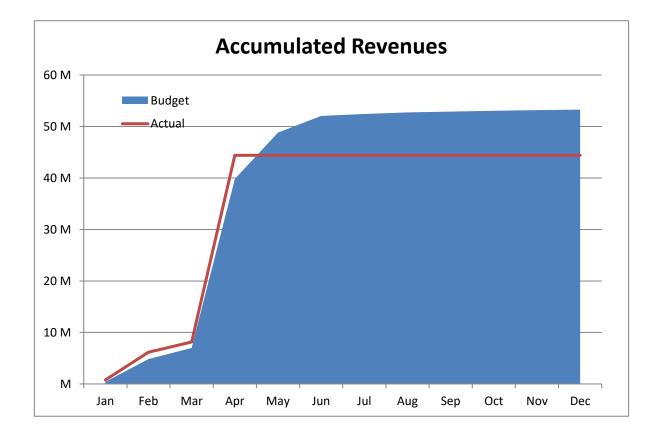

## High Plains Library District Net Income (Loss) Actual vs Budget For the Period Ended April 30, 2023 33.3% of budget year elapsed

|               | Year To Date | Annual     |             | % of Actual      |
|---------------|--------------|------------|-------------|------------------|
| Income (Loss) | Actual       | Budget     | Variance    | to Annual Budget |
| Revenue       | 44,400,105   | 53,276,163 | (8,876,058) | 83.34%           |
| Expenditures  | 20,737,784   | 51,599,533 | 30,861,749  | 40.19%           |
| Total         | 23,662,321   | 1,676,630  | 21,985,691  |                  |

## High Plains Library District Net Income (Loss) Actual vs Budget For the Period Ended April 30, 2023 33.3% of budget year elapsed

| Revenues                | Year To Date<br>Actual | Annual<br>Budget | Variance    | % of Actual<br>to Annual Budget |
|-------------------------|------------------------|------------------|-------------|---------------------------------|
| Taxes                   | 43,282,211             | 53,078,812       | (9,796,601) | 81.54%                          |
| Earnings on investments | 1,010,641              | 80,000           | 930,641     | 1263.30%                        |
| Fines & fees            | 10,984                 | 25,000           | (14,016)    | 43.94%                          |
| Grant                   | 90,061                 | 84,351           | 5,710       | 106.77%                         |
| Other                   | 6,208                  | 8,000            | (1,792)     | 77.60%                          |
| Total                   | 44,400,105             | 53,276,163       | (8,876,058) | 83.34%                          |