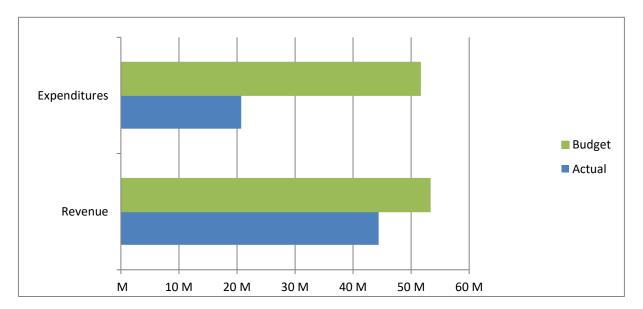

## High Plains Library District Net Income (Loss) Actual vs Budget For the Period Ended April 30, 2023 33.3% of budget year elapsed

|               | Year To Date | Annual     |             | % of Actual      |
|---------------|--------------|------------|-------------|------------------|
| Income (Loss) | Actual       | Budget     | Variance    | to Annual Budget |
| Revenue       | 44,400,105   | 53,276,163 | (8,876,058) | 83.34%           |
| Expenditures  | 20,737,784   | 51,599,533 | 30,861,749  | 40.19%           |
| Total         | 23,662,321   | 1,676,630  | 21,985,691  |                  |