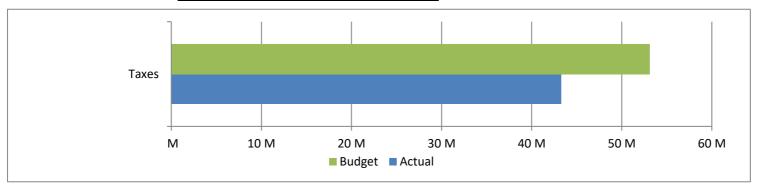

## High Plains Library District Net Income (Loss) Actual vs Budget For the Period Ended April 30, 2023 33.3% of budget year elapsed

| Revenues                | Year To Date<br>Actual | Annual<br>Budget | Variance    | % of Actual<br>to Annual Budget |
|-------------------------|------------------------|------------------|-------------|---------------------------------|
| Taxes                   | 43,282,211             | 53,078,812       | (9,796,601) | 81.54%                          |
| Earnings on investments | 1,010,641              | 80,000           | 930,641     | 1263.30%                        |
| Fines & fees            | 10,984                 | 25,000           | (14,016)    | 43.94%                          |
| Grant                   | 90,061                 | 84,351           | 5,710       | 106.77%                         |
| Other                   | 6,208                  | 8,000            | (1,792)     | 77.60%                          |
| Total                   | 44,400,105             | 53,276,163       | (8,876,058) | 83.34%                          |