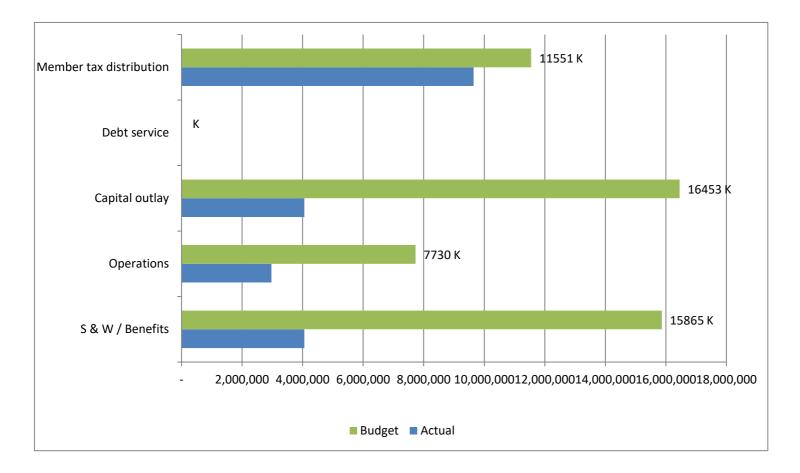

## High Plains Library District Net Income (Loss) Actual vs Budget For the Period Ended April 30, 2023 33.3% of budget year elapsed

|                         | Year To Date | Annual     |            | % of Actual      |
|-------------------------|--------------|------------|------------|------------------|
| Expenditures            | Actual       | Budget     | Variance   | to Annual Budget |
| S & W / Benefits        | 4,059,582    | 15,865,067 | 11,805,485 | 25.59%           |
| Operations              | 2,972,019    | 7,729,706  | 4,757,687  | 38.45%           |
| Capital outlay          | 4,057,009    | 16,453,312 | 12,396,303 | 24.66%           |
| Debt service            | -            | -          | -          |                  |
| Member tax distribution | 9,649,174    | 11,551,448 | 1,902,274  | 83.53%           |
| Total                   | 20,737,784   | 51,599,533 | 30,861,749 | 40.19%           |