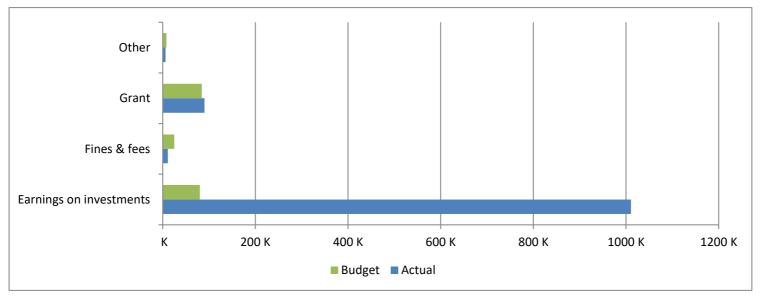

## High Plains Library District Net Income (Loss) Actual vs Budget For the Period Ended April 30, 2023 33.3% of budget year elapsed

| Revenues                | Year To Date<br>Actual | Annual<br>Budget | Variance    | % of Actual<br>to Annual Budget |
|-------------------------|------------------------|------------------|-------------|---------------------------------|
| Taxes                   | 43,282,211             | 53,078,812       | (9,796,601) | 81.54%                          |
| Earnings on investments | 1,010,641              | 80,000           | 930,641     | 1263.30%                        |
| Fines & fees            | 10,984                 | 25,000           | (14,016)    | 43.94%                          |
| Grant                   | 90,061                 | 84,351           | 5,710       | 106.77%                         |
| Other                   | 6,208                  | 8,000            | (1,792)     | 77.60%                          |
| Total                   | 44,400,105             | 53,276,163       | (8,876,058) | 83.34%                          |