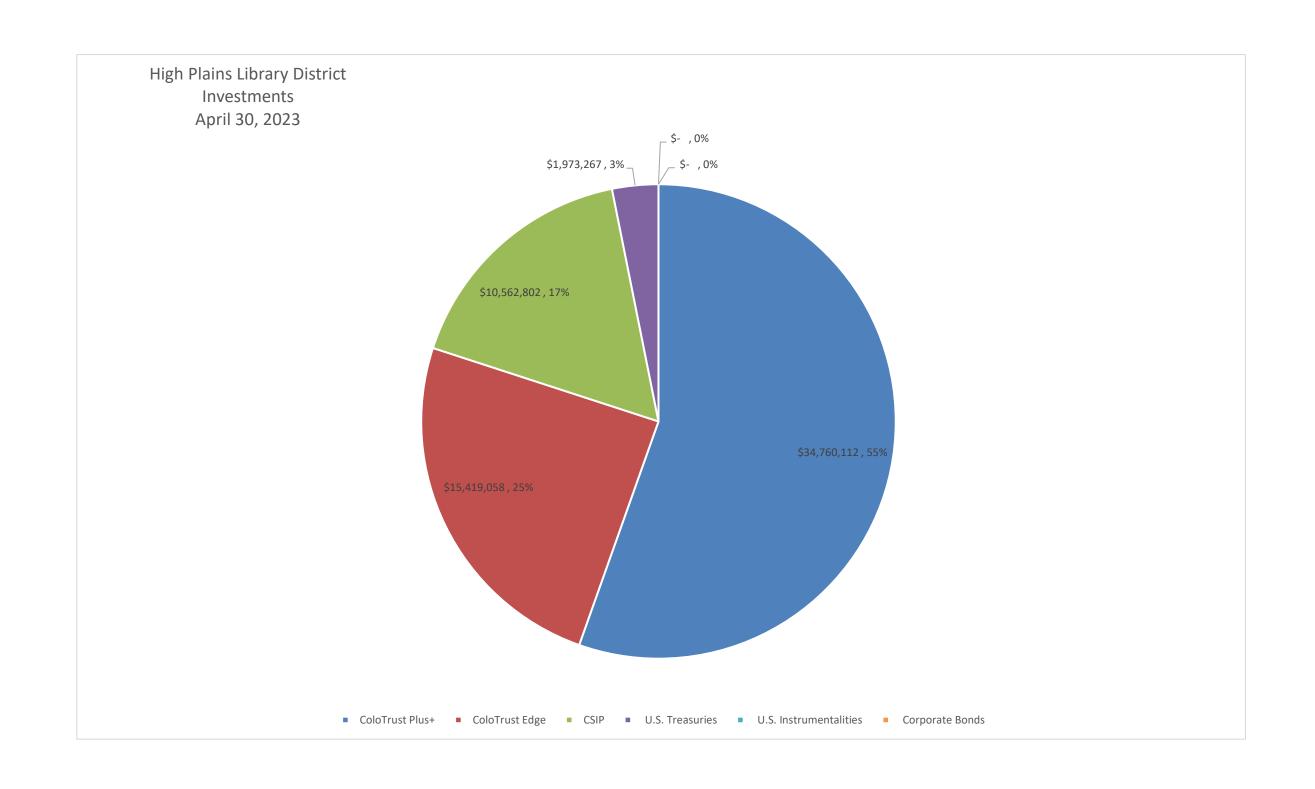

## High Plains Library District Balance Sheet - General Fund Date Prepared: 5/15/2023

|                                     | April 30, 2023 |             | April 30, 2022 |             | Comments                                                    |
|-------------------------------------|----------------|-------------|----------------|-------------|-------------------------------------------------------------|
| <u>ASSETS</u>                       |                | _           |                | _           |                                                             |
| Cash                                | \$             | 59,397      | \$             | 212,934     | Capital assets (P,P, & E) used in governmental              |
| Investments:                        |                |             |                |             | activities are not financial resources and                  |
| ColoTrust Plus+                     | \$             | 34,760,112  | \$             | 46,085,800  | therefore are not reported in the funds.                    |
| ColoTrust Edge                      | \$             | 15,419,058  | \$             | 14,938,655  |                                                             |
| CSIP                                | \$             | 10,562,802  | \$             | 10,284,056  |                                                             |
| U.S. Treasuries                     | \$             | 1,973,267   | \$             | -           |                                                             |
| U.S. Instrumentalities              | \$             | -           | \$             | 1,508,459   |                                                             |
| Corporate Bonds                     | \$             | -           | \$             | 503,389     |                                                             |
| Receivables:                        |                |             |                |             |                                                             |
| Property taxes - current month      | \$             | 35,778,717  | \$             | 17,322,623  |                                                             |
| Property taxes                      | \$             | 9,435,065   | \$             | 27,891,159  |                                                             |
| Specific Ownership taxes            | \$             | 170,399     | \$             | 162,945     |                                                             |
| Other                               | \$             | 14,384      | \$             | 35,906      |                                                             |
| Total Assets                        | \$             | 108,173,201 | \$             | 118,945,926 |                                                             |
|                                     |                |             |                |             |                                                             |
| LIABILITIES                         |                |             |                |             |                                                             |
| Accounts Payable                    | \$             | 1,730,791   | \$             | 6,011,689   | LT liabilities are not due and payable in the               |
| Accrued Expenses                    | \$             | 8,732,732   | \$             | 254,132     | current period and therefore are not reported in the funds. |
| Total Liabilities                   | \$             | 10,463,523  | \$             | 6,265,821   |                                                             |
| DEFERRED INFLOWS OF RESOURCES       |                |             |                |             |                                                             |
| Deferred Property Taxes             | \$             | 9,435,065   | \$             | 27,891,159  |                                                             |
| FUND BALANCE                        |                |             |                |             |                                                             |
| Beginning Fund Balance              | \$             | 64,612,292  | \$             | 77,011,263  |                                                             |
| Net Income (Loss)                   | \$             | 23,662,321  | \$             | 7,777,683   |                                                             |
| Ending Fund Balance                 | \$             | 88,274,613  | \$             | 84,788,946  |                                                             |
| Total Liabilities and Fund Balances | \$             | 108,173,201 |                | 118,945,926 |                                                             |
|                                     |                |             |                |             |                                                             |