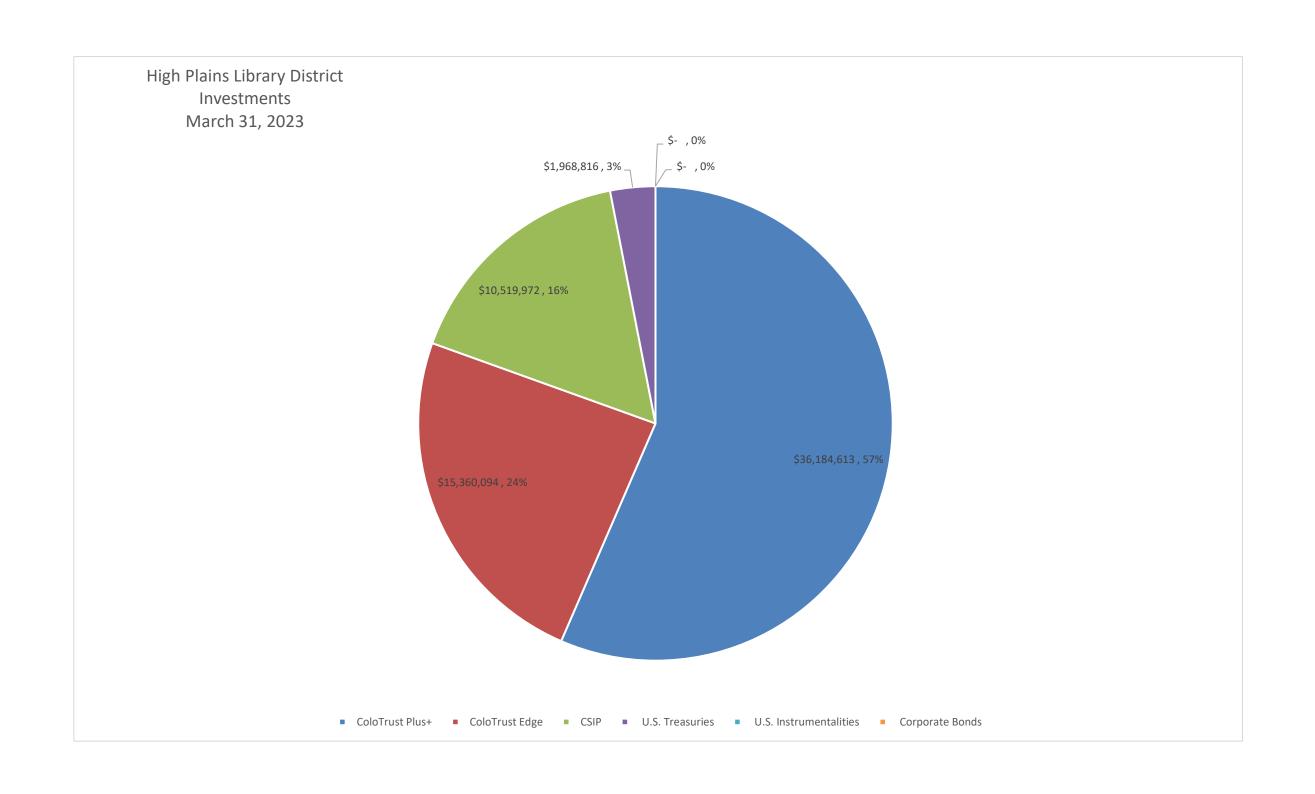

## High Plains Library District Balance Sheet - General Fund Date Prepared: 4/20/2023

|                                     | March 31, 2023 |             | March 31, 2022 |             | Comments                                                    |
|-------------------------------------|----------------|-------------|----------------|-------------|-------------------------------------------------------------|
| <u>ASSETS</u>                       |                |             |                |             |                                                             |
| Cash                                | \$             | 27,437      | \$             | 70,899      | Capital assets (P,P, & E) used in governmental              |
| Investments                         |                |             |                |             | activities are not financial resources and                  |
| ColoTrust Plus+                     | \$             | 36,184,613  | \$             | 47,453,428  | therefore are not reported in the funds.                    |
| ColoTrust Edge                      | \$             | 15,360,094  | \$             | 14,947,050  |                                                             |
| CSIP                                | \$             | 10,519,972  | \$             | 10,283,175  |                                                             |
| U.S. Treasuries                     | \$             | 1,968,816   | \$             | -           |                                                             |
| U.S. Instrumentalities              | \$             | -           | \$             | 1,508,512   |                                                             |
| Corporate Bonds                     | \$             | -           | \$             | 502,972     |                                                             |
| Receivables:                        |                |             |                |             |                                                             |
| Property taxes - current month      | \$             | 1,487,271   | \$             | 1,621,384   |                                                             |
| Property taxes                      | \$             | 45,213,782  | \$             | 45,079,669  |                                                             |
| Specific Ownership taxes            | \$             | 200,239     | \$             | 177,460     |                                                             |
| Other                               | \$             | 18,488      | \$             | 38,071      |                                                             |
| Total Assets                        | \$             | 110,980,712 | \$             | 121,682,620 |                                                             |
|                                     |                | _           |                | _           |                                                             |
| <u>LIABILITIES</u>                  |                |             |                |             |                                                             |
| Accounts Payable                    | \$             | 1,966,244   | \$             | 1,667,415   | LT liabilities are not due and payable in the               |
| Accrued Expenses                    | \$             | 1,500,595   | \$             | 420,802     | current period and therefore are not reported in the funds. |
| Total Liabilities                   | \$             | 3,466,839   | \$             | 2,088,217   |                                                             |
|                                     |                |             |                |             |                                                             |
| DEFERRED INFLOWS OF RESOURCES       |                | 45 242 702  |                | 45 070 660  |                                                             |
| Deferred Property Taxes             | \$             | 45,213,782  | <u>\$</u>      | 45,079,669  |                                                             |
| FUND BALANCE                        |                |             |                |             |                                                             |
| Beginning Fund Balance (unaudited)  | \$             | 64,612,292  | \$             | 77,011,263  |                                                             |
| Net Income (Loss)                   | \$             | (2,312,201) | \$             | (2,496,529) |                                                             |
| Ending Fund Balance                 | Ś              | 62,300,091  | Ś              | 74,514,734  |                                                             |
| Total Liabilities and Fund Balances | \$             | 110,980,712 | \$             | 121,682,620 |                                                             |
|                                     |                |             |                |             |                                                             |