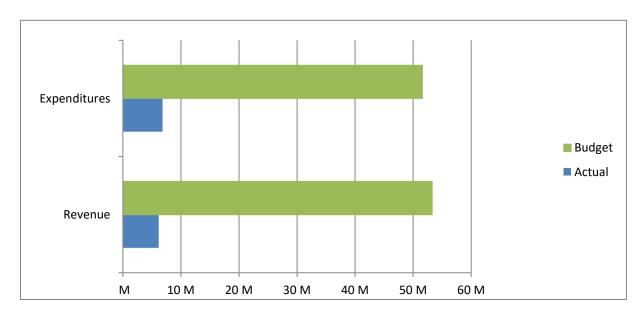

High Plains Library District
Net Income (Loss) Actual vs Budget
For the Period Ended February 28, 2023

16.7% of budget year elapsed

|               | Year To Date | Annual     |              | % of Actual      |
|---------------|--------------|------------|--------------|------------------|
| Income (Loss) | Actual       | Budget     | Variance     | to Annual Budget |
| Revenue       | 6,171,401    | 53,276,163 | (47,104,762) | 11.58%           |
| Expenditures  | 6,831,690    | 51,599,533 | 44,767,843   | 13.24%           |
| Total         | (660,289)    | 1,676,630  | (2,336,919)  |                  |
|               |              |            |              |                  |