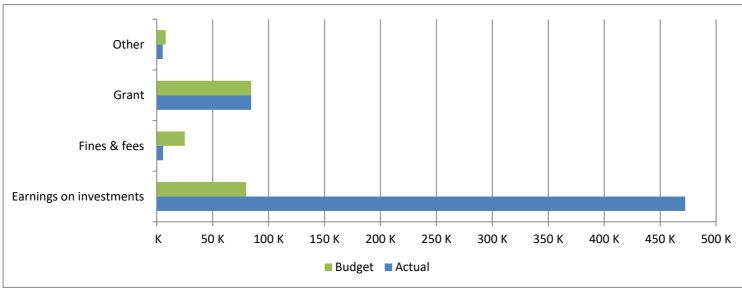

High Plains Library District
Net Income (Loss) Actual vs Budget
For the Period Ended February 28, 2023
16.7% of budget year elapsed

|                         | Year To Date | Annual     |              | % of Actual      |
|-------------------------|--------------|------------|--------------|------------------|
| Revenues                | Actual       | Budget     | Variance     | to Annual Budget |
| Taxes                   | 5,603,641    | 53,078,812 | (47,475,171) | 10.56%           |
| Earnings on investments | 472,459      | 80,000     | 392,459      | 590.57%          |
| Fines & fees            | 5,619        | 25,000     | (19,381)     | 22.48%           |
| Grant                   | 84,351       | 84,351     | -            | 100.00%          |
| Other                   | 5,331        | 8,000      | (2,669)      | 66.64%           |
| Total                   | 6,171,401    | 53,276,163 | (47,104,762) | 11.58%           |