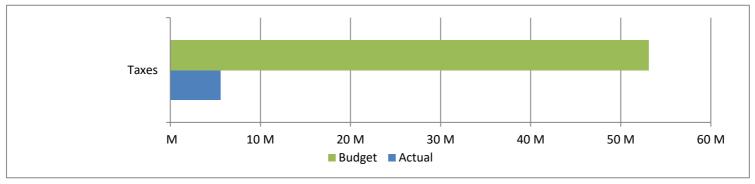

High Plains Library District
Net Income (Loss) Actual vs Budget
For the Period Ended February 28, 2023
16.7% of budget year elapsed

|                         | Year To Date | Annual     |              | % of Actual      |
|-------------------------|--------------|------------|--------------|------------------|
| Revenues                | Actual       | Budget     | Variance     | to Annual Budget |
| Taxes                   | 5,603,641    | 53,078,812 | (47,475,171) | 10.56%           |
| Earnings on investments | 472,459      | 80,000     | 392,459      | 590.57%          |
| Fines & fees            | 5,619        | 25,000     | (19,381)     | 22.48%           |
| Grant                   | 84,351       | 84,351     | -            | 100.00%          |
| Other                   | 5,331        | 8,000      | (2,669)      | 66.64%           |
| Total                   | 6,171,401    | 53,276,163 | (47,104,762) | 11.58%           |