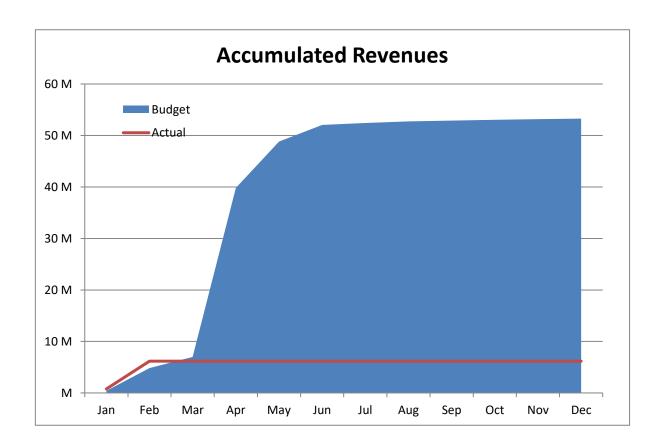

High Plains Library District
Net Income (Loss) Actual vs Budget
For the Period Ended February 28, 2023

16.7% of budget year elapsed

|               | Year To Date | Annual     |              | % of Actual      |
|---------------|--------------|------------|--------------|------------------|
| Income (Loss) | Actual       | Budget     | Variance     | to Annual Budget |
| Revenue       | 6,171,401    | 53,276,163 | (47,104,762) | 11.58%           |
| Expenditures  | 6,831,690    | 51,599,533 | 44,767,843   | 13.24%           |
| Total         | (660,289)    | 1,676,630  | (2,336,919)  |                  |
|               |              |            |              |                  |

High Plains Library District
Net Income (Loss) Actual vs Budget
For the Period Ended February 28, 2023
16.7% of budget year elapsed

|                         | Year To Date | Annual     |              | % of Actual      |
|-------------------------|--------------|------------|--------------|------------------|
| Revenues                | Actual       | Budget     | Variance     | to Annual Budget |
| Taxes                   | 5,603,641    | 53,078,812 | (47,475,171) | 10.56%           |
| Earnings on investments | 472,459      | 80,000     | 392,459      | 590.57%          |
| Fines & fees            | 5,619        | 25,000     | (19,381)     | 22.48%           |
| Grant                   | 84,351       | 84,351     | -            | 100.00%          |
| Other                   | 5,331        | 8,000      | (2,669)      | 66.64%           |
| Total                   | 6,171,401    | 53,276,163 | (47,104,762) | 11.58%           |