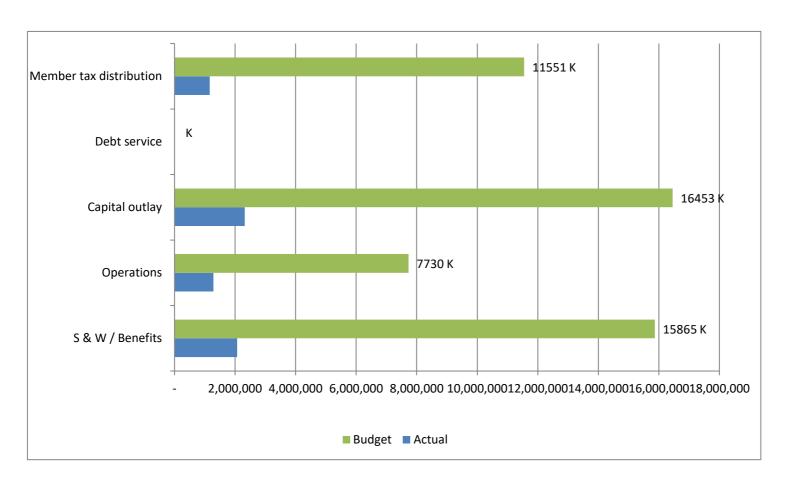

High Plains Library District
Net Income (Loss) Actual vs Budget
For the Period Ended February 28, 2023
16.7% of budget year elapsed

|                         | Year To Date | Annual     |            | % of Actual      |
|-------------------------|--------------|------------|------------|------------------|
| Expenditures            | Actual       | Budget     | Variance   | to Annual Budget |
| S & W / Benefits        | 2,066,544    | 15,865,067 | 13,798,523 | 13.03%           |
| Operations              | 1,283,805    | 7,729,706  | 6,445,901  | 16.61%           |
| Capital outlay          | 2,321,485    | 16,453,312 | 14,131,827 | 14.11%           |
| Debt service            | -            | -          | -          |                  |
| Member tax distribution | 1,159,856    | 11,551,448 | 10,391,592 | 10.04%           |
| Total                   | 6,831,690    | 51,599,533 | 44,767,843 | 13.24%           |
|                         |              |            |            |                  |