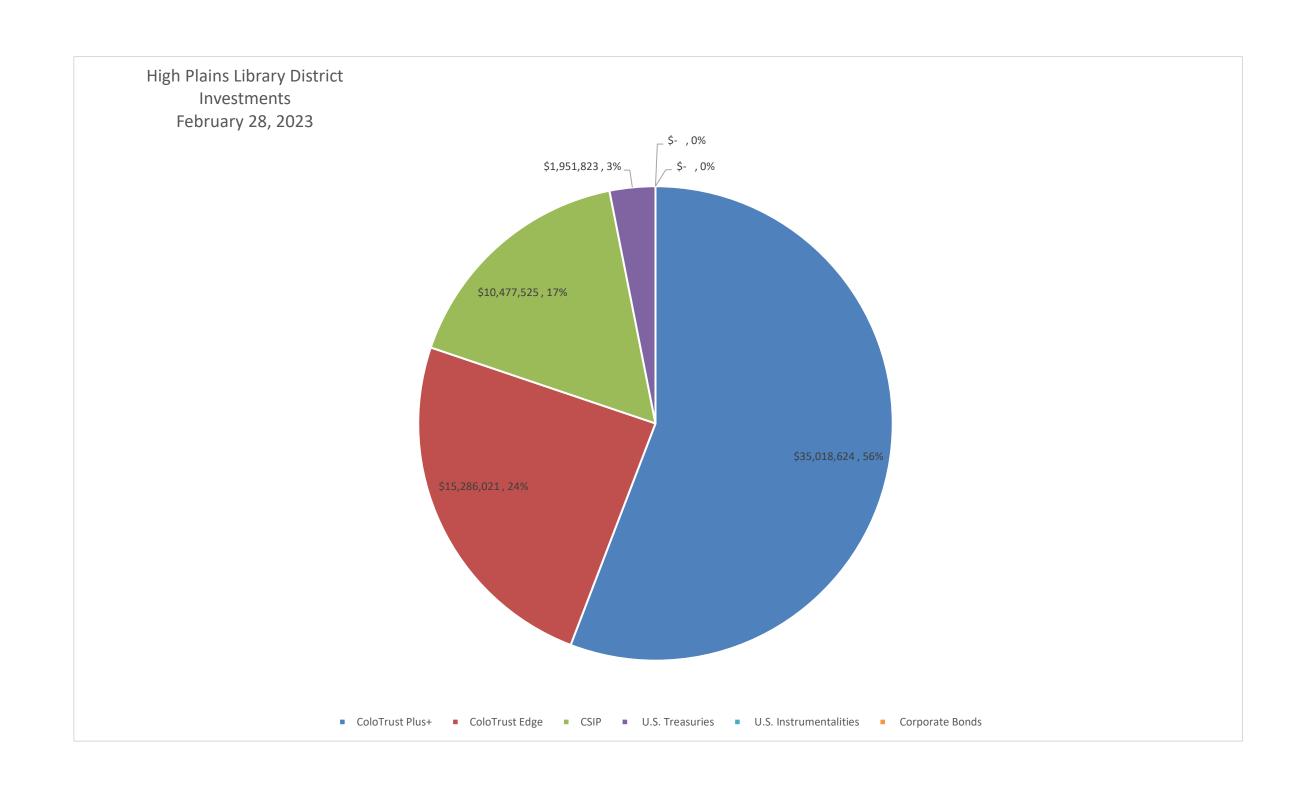

## High Plains Library District Balance Sheet - General Fund Date Prepared: 3/14/2023

|                                     | February 28, 2023 |             | February 28, 2022 |             | Comments                                                    |
|-------------------------------------|-------------------|-------------|-------------------|-------------|-------------------------------------------------------------|
| <u>ASSETS</u>                       |                   |             |                   |             |                                                             |
| Cash                                | \$                | 168,202     | \$                | 83,828      | Capital assets (P,P, & E) used in governmental              |
| Investments:                        |                   |             |                   |             | activities are not financial resources and                  |
| ColoTrust Plus+                     | \$                | 35,018,624  | \$                | 46,847,494  | therefore are not reported in the funds.                    |
| ColoTrust Edge                      | \$                | 15,286,021  | \$                | 14,972,448  |                                                             |
| CSIP                                | \$                | 10,477,525  | \$                | 10,282,695  |                                                             |
| U.S. Treasuries                     | \$                | 1,951,823   | \$                | -           |                                                             |
| U.S. Instrumentalities              | \$                | -           | \$                | 1,523,877   |                                                             |
| Corporate Bonds                     | \$                | -           | \$                | 503,174     |                                                             |
| Receivables:                        |                   |             |                   |             |                                                             |
| Property taxes - current month      | \$                | 4,948,101   | \$                | 5,141,484   |                                                             |
| Property taxes                      | \$                | 46,701,053  | \$                | 46,507,670  |                                                             |
| Specific Ownership taxes            | \$                | 165,900     | \$                | 162,019     |                                                             |
| Other                               | \$                | 32,587      | \$                | 38,435      |                                                             |
| Total Assets                        | \$                | 114,749,836 | \$                | 126,063,124 |                                                             |
|                                     |                   |             |                   |             |                                                             |
| <u>LIABILITIES</u>                  |                   |             |                   |             |                                                             |
| Accounts Payable                    | \$                | 2,238,206   | \$                | 2,283,871   | LT liabilities are not due and payable in the               |
| Accrued Expenses                    | \$                | 1,858,574   | \$                | 815,613     | current period and therefore are not reported in the funds. |
| Total Liabilities                   | \$                | 4,096,780   | \$                | 3,099,484   |                                                             |
| DEFERRED INFLOWS OF RESOURCES       |                   |             |                   |             |                                                             |
|                                     | \$                | 46 701 052  | ۲.                | 46 507 670  |                                                             |
| Deferred Property Taxes             | Ş                 | 46,701,053  | \$                | 46,507,670  |                                                             |
| FUND BALANCE                        |                   |             |                   |             |                                                             |
| Beginning Fund Balance (unaudited)  | \$                | 64,612,292  | \$                | 77,011,263  |                                                             |
| Net Income (Loss)                   | \$                | (660,289)   | \$                | (555,293)   |                                                             |
| Ending Fund Balance                 | \$                | 63,952,003  | \$                | 76,455,970  |                                                             |
| Total Liabilities and Fund Balances | \$                | 114,749,836 | \$                | 126,063,124 |                                                             |