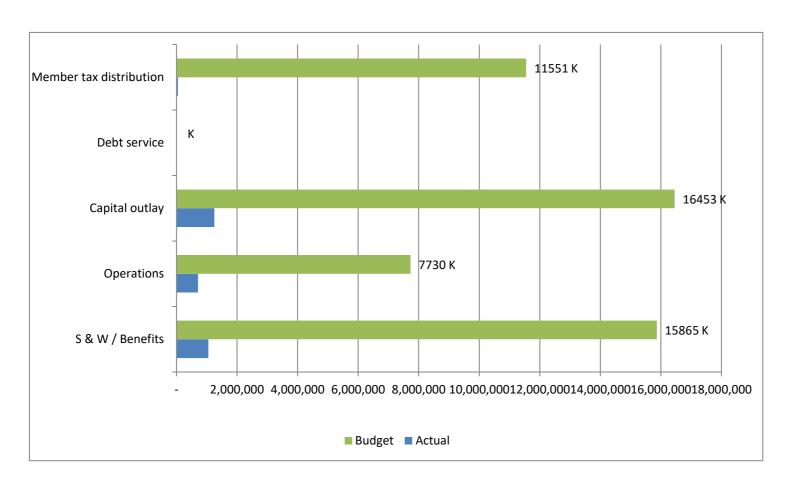

## High Plains Library District Net Income (Loss) Actual vs Budget For the Period Ended January 31, 2023 8.3% of budget year elapsed

|                         | Year To Date | Annual     |            | % of Actual      |
|-------------------------|--------------|------------|------------|------------------|
| Expenditures            | Actual       | Budget     | Variance   | to Annual Budget |
| S & W / Benefits        | 1,052,412    | 15,865,067 | 14,812,655 | 6.63%            |
| Operations              | 707,205      | 7,729,706  | 7,022,501  | 9.15%            |
| Capital outlay          | 1,246,776    | 16,453,312 | 15,206,536 | 7.58%            |
| Debt service            | -            | -          | -          |                  |
| Member tax distribution | 46,534       | 11,551,448 | 11,504,914 | 0.40%            |
| Total                   | 3,052,927    | 51,599,533 | 48,546,606 | 5.92%            |