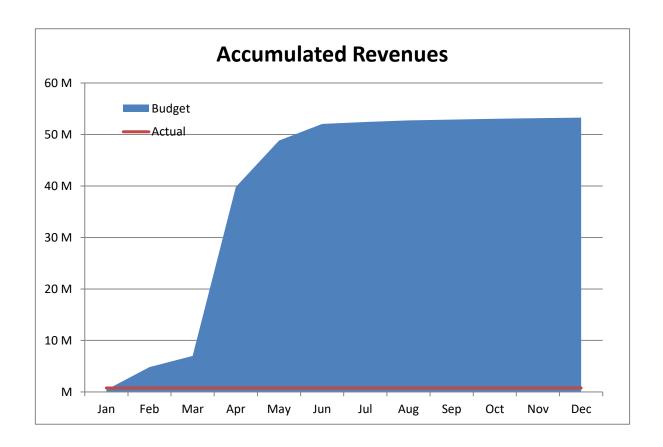

## 8.3% of budget year elapsed

|               | Year To Date | Annual     |              | % of Actual      |
|---------------|--------------|------------|--------------|------------------|
| Income (Loss) | Actual       | Budget     | Variance     | to Annual Budget |
| Revenue       | 771,872      | 53,276,163 | (52,504,291) | 1.45%            |
| Expenditures  | 3,052,927    | 51,599,533 | 48,546,606   | 5.92%            |
| Total         | (2,281,055)  | 1,676,630  | (3,957,685)  |                  |

## 8.3% of budget year elapsed

|                         | Year To Date | Annual     |              | % of Actual      |
|-------------------------|--------------|------------|--------------|------------------|
| Revenues                | Actual       | Budget     | Variance     | to Annual Budget |
| Taxes                   | 413,016      | 53,078,812 | (52,665,796) | 0.78%            |
| Earnings on investments | 269,028      | 80,000     | 189,028      | 336.29%          |
| Fines & fees            | 2,736        | 25,000     | (22,264)     | 10.94%           |
| Grant                   | 84,351       | 84,351     | -            | 100.00%          |
| Other                   | 2,741        | 8,000      | (5,259)      | 34.26%           |
| Total                   | 771,872      | 53,276,163 | (52,504,291) | 1.45%            |