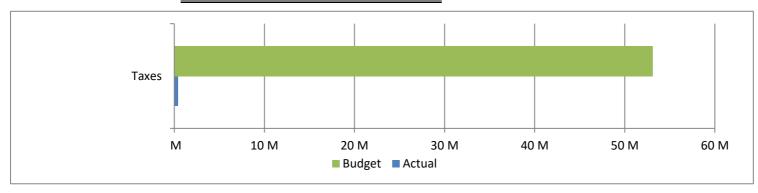

## 8.3% of budget year elapsed

|                         | Year To Date | Annual     |              | % of Actual      |
|-------------------------|--------------|------------|--------------|------------------|
| Revenues                | Actual       | Budget     | Variance     | to Annual Budget |
| Taxes                   | 413,016      | 53,078,812 | (52,665,796) | 0.78%            |
| Earnings on investments | 269,028      | 80,000     | 189,028      | 336.29%          |
| Fines & fees            | 2,736        | 25,000     | (22,264)     | 10.94%           |
| Grant                   | 84,351       | 84,351     | -            | 100.00%          |
| Other                   | 2,741        | 8,000      | (5,259)      | 34.26%           |
| Total                   | 771,872      | 53,276,163 | (52,504,291) | 1.45%            |