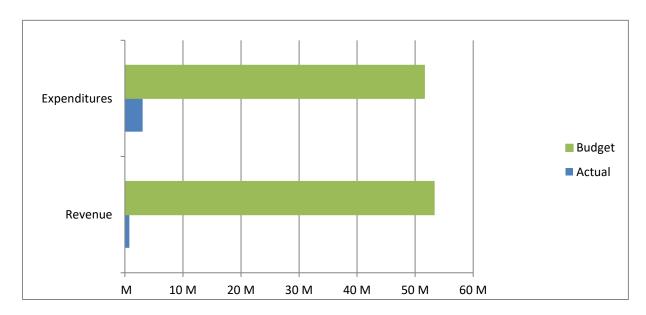

## 8.3% of budget year elapsed

|               | Year To Date | Annual     |              | % of Actual      |
|---------------|--------------|------------|--------------|------------------|
| Income (Loss) | Actual       | Budget     | Variance     | to Annual Budget |
| Revenue       | 771,872      | 53,276,163 | (52,504,291) | 1.45%            |
| Expenditures  | 3,052,927    | 51,599,533 | 48,546,606   | 5.92%            |
| Total         | (2,281,055)  | 1,676,630  | (3,957,685)  |                  |