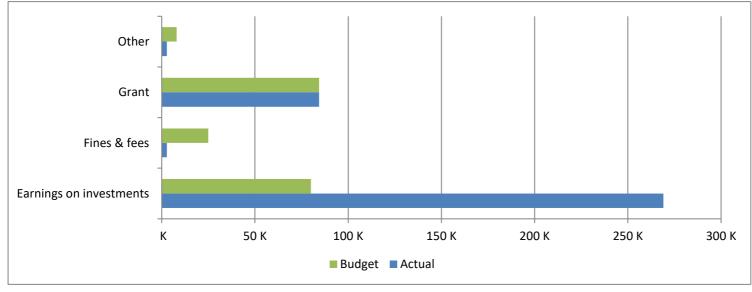

## 8.3% of budget year elapsed

|                         | Year To Date | Annual     |              | % of Actual      |
|-------------------------|--------------|------------|--------------|------------------|
| Revenues                | Actual       | Budget     | Variance     | to Annual Budget |
| Taxes                   | 413,016      | 53,078,812 | (52,665,796) | 0.78%            |
| Earnings on investments | 269,028      | 80,000     | 189,028      | 336.29%          |
| Fines & fees            | 2,736        | 25,000     | (22,264)     | 10.94%           |
| Grant                   | 84,351       | 84,351     | -            | 100.00%          |
| Other                   | 2,741        | 8,000      | (5,259)      | 34.26%           |
| Total                   | 771,872      | 53,276,163 | (52,504,291) | 1.45%            |