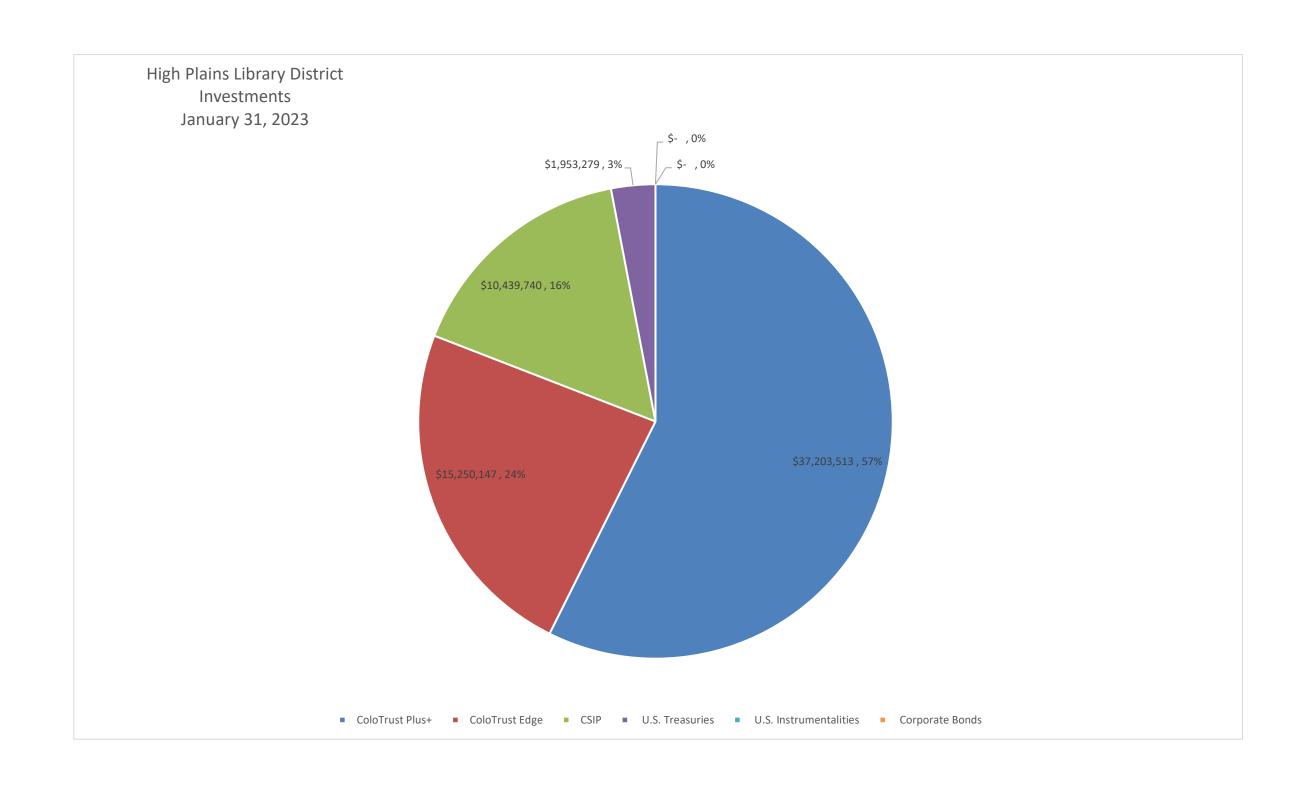

## High Plains Library District Balance Sheet - General Fund Date Prepared: 2/15/2023

|                                                         | January 31, 2023 |             | January 31, 2022 |             | Comments                                                    |
|---------------------------------------------------------|------------------|-------------|------------------|-------------|-------------------------------------------------------------|
| ASSETS                                                  |                  |             |                  |             |                                                             |
| Cash                                                    | \$               | 240,013     | \$               | 9,633       | Capital assets (P,P, & E) used in governmental              |
| Investments:                                            |                  |             |                  |             | activities are not financial resources and                  |
| ColoTrust Plus+                                         | \$               | 37,203,513  | \$               | 48,471,546  | therefore are not reported in the funds.                    |
| ColoTrust Edge                                          | \$               | 15,250,147  | \$               | 14,984,850  |                                                             |
| CSIP                                                    | \$               | 10,439,740  | \$               | 10,282,562  |                                                             |
| U.S. Treasuries                                         | \$               | 1,953,279   | \$               | -           |                                                             |
| U.S. Instrumentalities                                  | \$               | -           | \$               | 1,525,121   |                                                             |
| Corporate Bonds                                         | \$               | -           | \$               | 508,726     |                                                             |
| Receivables:                                            |                  |             |                  |             |                                                             |
| Property taxes - current month                          | \$               | 229,658     | \$               | 306,153     |                                                             |
| Property taxes                                          | \$               | 51,649,154  | \$               | 33,725,891  |                                                             |
| Specific Ownership taxes                                | \$               | 183,358     | \$               | 177,322     |                                                             |
| Other                                                   | \$               | 19,287      | \$               | 33,911      |                                                             |
| Total Assets                                            | \$               | 117,168,149 | \$               | 110,025,715 |                                                             |
|                                                         |                  |             |                  |             |                                                             |
| <u>LIABILITIES</u>                                      |                  |             |                  |             |                                                             |
| Accounts Payable                                        | \$               | 1,458,478   | \$               | 1,177,343   | LT liabilities are not due and payable in the               |
| Accrued Expenses                                        | \$               | 148,699     | \$               | 59,128      | current period and therefore are not reported in the funds. |
| Total Liabilities                                       | \$               | 1,607,177   | \$               | 1,236,471   |                                                             |
| DEFERRED INFLOWS OF RESOURCES                           |                  |             |                  |             |                                                             |
| Deferred Property Taxes                                 | \$               | 51,649,154  | \$               | 33,725,891  |                                                             |
| FLIND DALANCE                                           |                  |             |                  |             |                                                             |
| FUND BALANCE                                            | <b>,</b>         | CC 102 072  | 4                | 77 4 40 700 |                                                             |
| Beginning Fund Balance (unaudited)                      | \$               | 66,192,873  | \$               | 77,140,708  |                                                             |
| Net Income (Loss)                                       | \$               | (2,281,055) | \$               | (2,077,355) |                                                             |
| Ending Fund Balance Total Liabilities and Fund Balances | \$<br>\$         | 63,911,818  | \$<br>\$         | 75,063,353  |                                                             |
| Total Liabilities and Fund Balances                     | <b></b>          | 117,168,149 | <u> </u>         | 110,025,715 |                                                             |