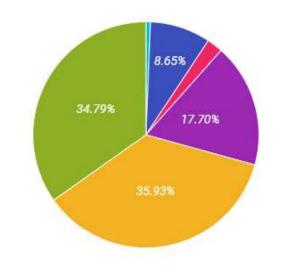

#### Household Breakdown

1. Family - With children under 18 years of age in your household (35.93%)

2. Senior - 60+ years of age, single or couple, no children under 18 years of age in your household (34.79%)

3. Family - No children under 18 years of age in your household (17.70%)