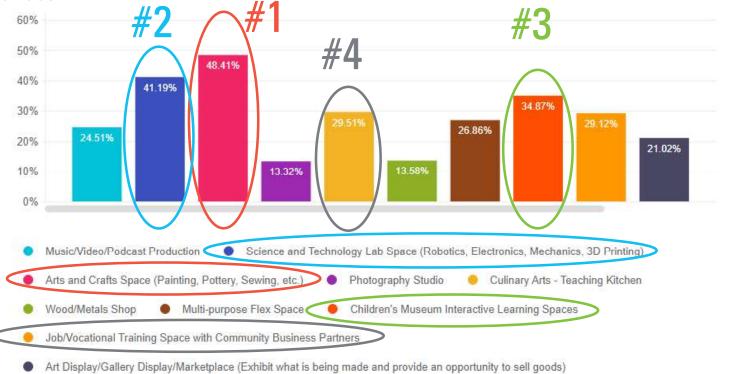

Regarding innovation spaces/programming that may be part of the future High Plains Library District Library, please choose the top three spaces/programs that are desired by your household. Please only choose three space/programming activities:

Video learning space (where you can stream how-to videos live or other expert online training)

- Other (Please specify)

Please share any additional comments you feel are important to this study or any additional spaces/programming ideas you would like to have considered.