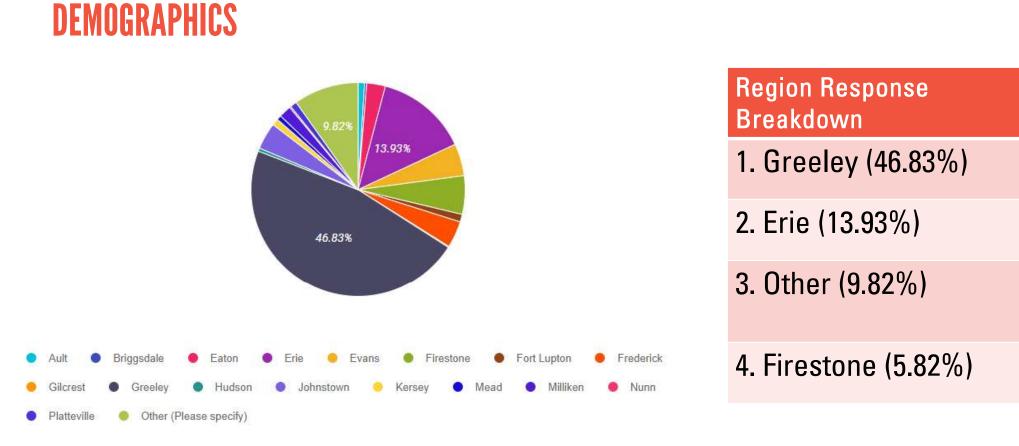

## HIGH PLAINS FLAGSHIP O DOWNTOWN GREELEY PROEDAM WORKSHOP 03

PROGRAM WORKSHOP 03 SEPTEMBER 08, 2020



 $_{
m S}\mid$  high plains flagship @ Downtown greeley



## **OVERALL SCHEDULE**



#### **PROGRAM PHASE COMPLETE SCHEMATIC DESIGN START** SCHEMATIC DESIGN COMPLETE **DESIGN DEVELOPMENT START** DESIGN DEVELOPMENT COMPLETE CONSTRUCTION DOCUMENTS START CONSTRUCTION DOCUMENTS COMPLETE **CONSTRUCTION START** CONSTRUCTION COMPLETE **OWNER REVIEW IS TWO WEEKS AFTER COMPLETION OF PHASE**

**SEPT 23, 2020 OCT 7, 2020 DEC 23, 2020 JAN 27, 2021 APRIL 14, 2021 MAY 13, 2021 AUGUST 4, 2021 JUNE, 2021 DEC 2022 (EST)** 









PUBLIC INPUT







highplains Library District HIGH PLAINS FLAGSHIP @ DOWNTOWN GREELEY







#### Language Response Breakdown

1. English (97.42%)

2. Spanish (1.44%)

3. Other (1.14%) Including: Lakota, German, French, Hindi, Mandarin, and Bi-lingual



; | HIGH PLAINS FLAGSHIP @ DOWNTOWN GREELEY



## HOUSEHOLD DEMOGRAPHICS



Single - Under 18 years of age

Single - No children under 18 years of age in your household

- Single With children under 18 years of age in your household
- Family No children under 18 years of age in your household
- Family With children under 18 years of age in your household
- Senior 60+ years of age, single or couple, no children under 18 years of age in your household



HIGH PLAINS FLAGSHIP @ DOWNTOWN GREELEY

#### Household Breakdown

1. Family - With children under 18