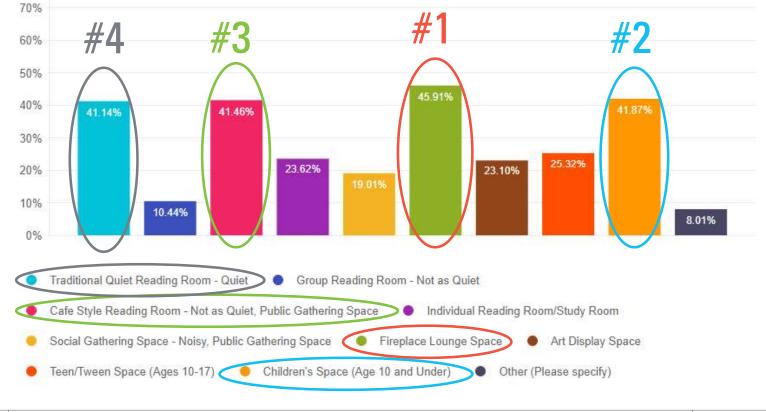

## **HOUSEHOLD DEMOGRAPHICS**

Regarding traditional Library spaces/programming that may be part of the future High Plains Library District Library, please choose the top three spaces/programs that are desired by your household. **Please only choose three** space/programming activities.