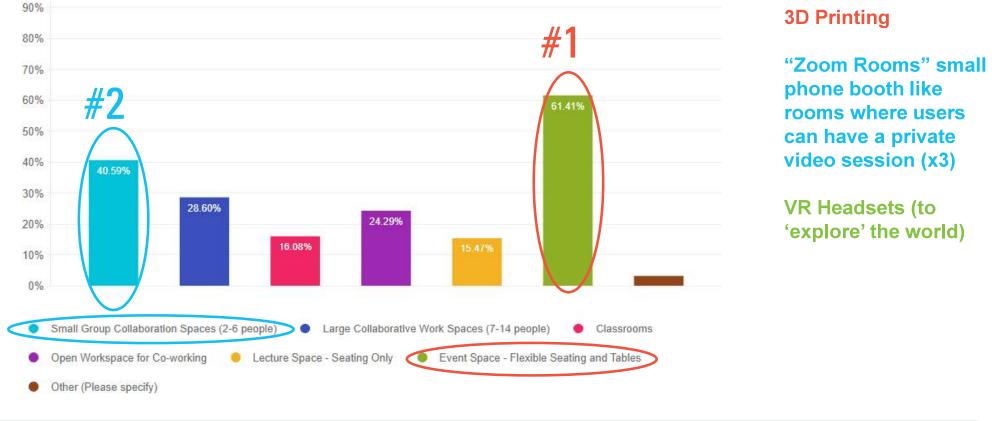

Regarding innovation spaces/programming that may be part of the future High Plains Library District Library, please choose the top three spaces/programs that are desired by your household. Please only choose three space/programming activities:

Video learning space (where you can stream how-to videos live or other expert online training)

- Other (Please specify)

Please share any additional comments you feel are important to this study or any additional spaces/programming ideas you would like to have considered.