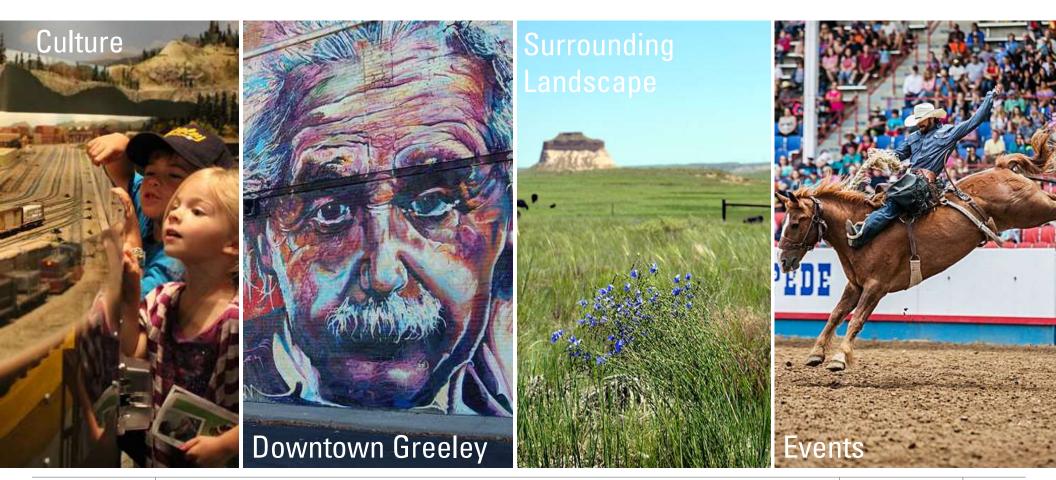

#### "WHAT PLACES OR EVENTS MUST VISITORS EXPERIENCE WHEN IN WELD COUNTY?"

HIGH PLAINS FLAGSHIP @ DOWNTOWN GREELEY

WHAT EXCITES YOU MOST ABOUT THE LIBRARY DISTRICT?