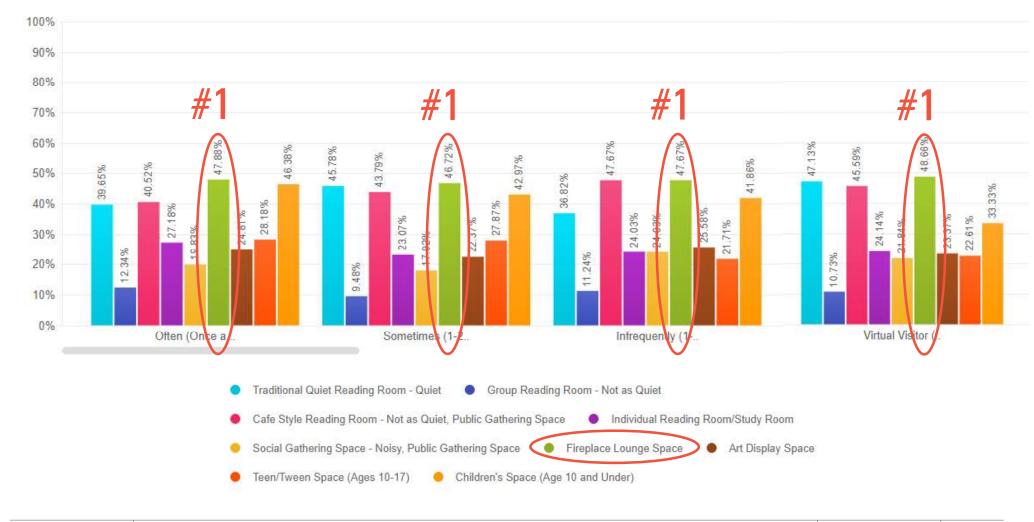

## **HOUSEHOLD DEMOGRAPHICS**

Regarding traditional Library spaces/programming that may be part of the future High Plains Library District Library, please choose the top three spaces/programs that are desired by your household. **Please only choose three** space/programming activities.