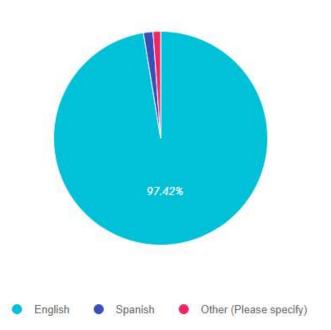

#### Language Response Breakdown

1. English (97.42%)

2. Spanish (1.44%)

3. Other (1.14%) Including: Lakota, German, French, Hindi, Mandarin, and Bi-lingual

; | HIGH PLAINS FLAGSHIP @ DOWNTOWN GREELEY