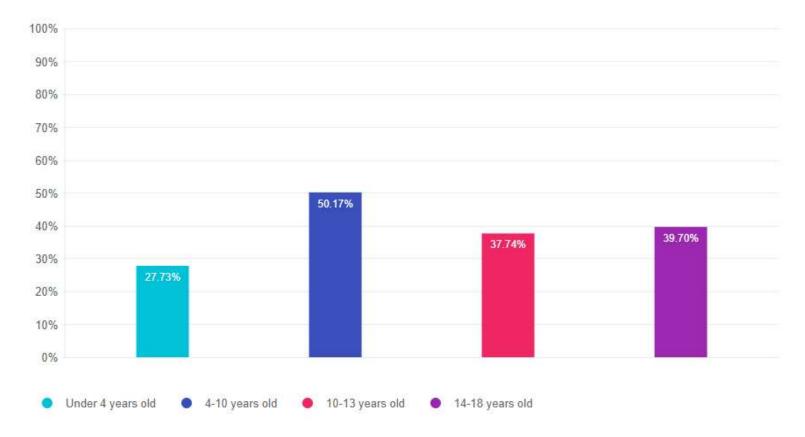

#### Language Response Breakdown

1. English (97.42%)

2. Spanish (1.44%)

3. Other (1.14%) Including: Lakota, German, French, Hindi, Mandarin, and Bi-lingual

; | HIGH PLAINS FLAGSHIP @ DOWNTOWN GREELEY