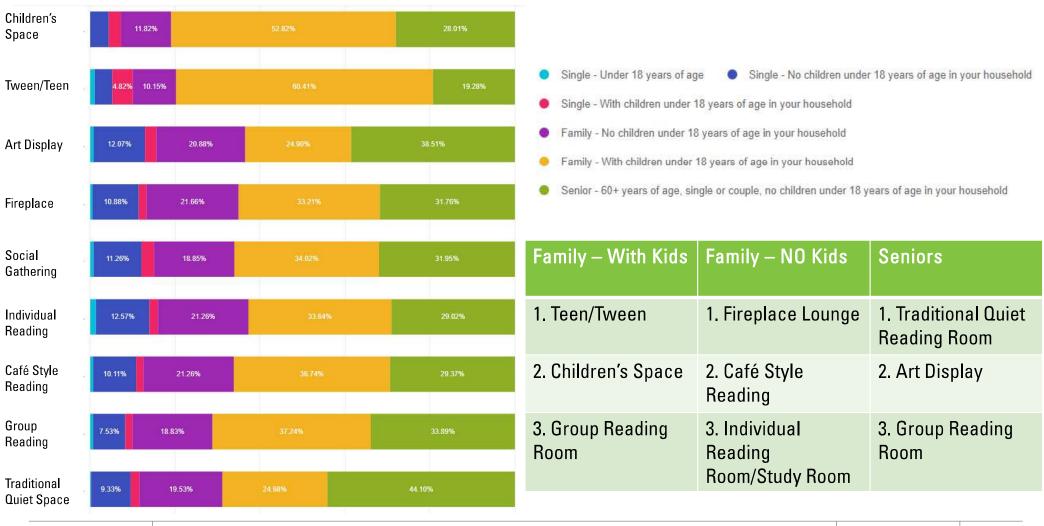

## HOUSEHOLD DEMOGRAPHICS

Single - Under 18 years of age

Single - No children under 18 years of age in your household

- Single With children under 18 years of age in your household
- Family No children under 18 years of age in your household
- Family With children under 18 years of age in your household
- Senior 60+ years of age, single or couple, no children under 18 years of age in your household

#### Household Breakdown

1. Family - With children under 18 years of age in your household (35.93%)

2. Senior - 60+ years of age, single or couple, no children under 18 years of age in your household (34.79%)

3. Family - No children under 18 years of age in your household (17.70%)