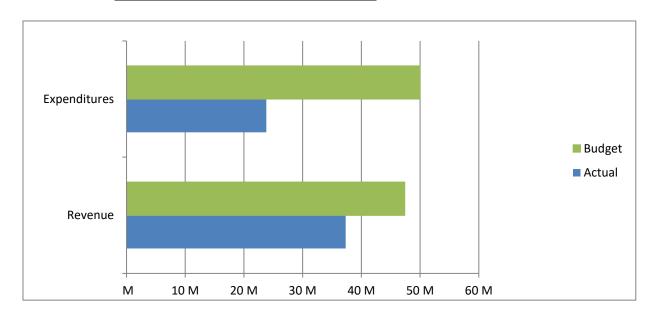

High Plains Library District
Net Income (Loss) Actual vs Budget
For the Period Ended July 31, 2020
58.3% of budget year elapsed

|               | Year To Date | Annual      |              | % of Actual      |
|---------------|--------------|-------------|--------------|------------------|
| Income (Loss) | Actual       | Budget      | Variance     | to Annual Budget |
| Revenue       | 37,334,658   | 47,374,441  | (10,039,783) | 78.81%           |
| Expenditures  | 23,813,638   | 49,988,669  | 26,175,031   | 47.64%           |
| Total         | 13,521,020   | (2,614,228) | 16,135,248   |                  |