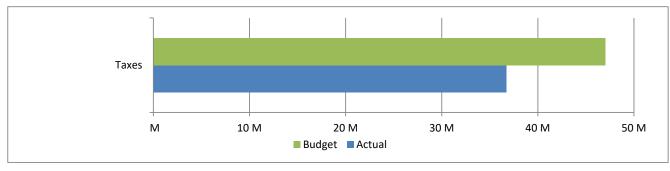

High Plains Library District Net Income (Loss) Actual vs Budget For the Period Ended July 31, 2020 58.3% of budget year elapsed

|                         | Year To Date | Annual     |              | % of Actual      |
|-------------------------|--------------|------------|--------------|------------------|
| Revenues                | Actual       | Budget     | Variance     | to Annual Budget |
| Taxes                   | 36,721,572   | 47,043,922 | (10,322,350) | 78.06%           |
| Earnings on investments | 474,179      | 190,000    | 284,179      | 249.57%          |
| Fines & fees            | 15,443       | 60,000     | (44,557)     | 25.74%           |
| Grant                   | 72,519       | 72,519     | -            | 100.00%          |
| Other                   | 50,945       | 8,000      | 42,945       | 636.81%          |
| Total                   | 37,334,658   | 47,374,441 | (10,039,783) |                  |