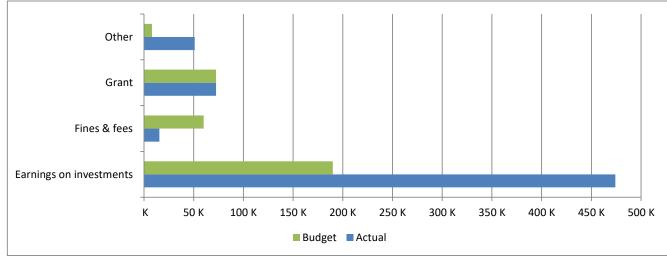

High Plains Library District Net Income (Loss) Actual vs Budget For the Period Ended July 31, 2020 58.3% of budget year elapsed

|                         | Year To Date | Annual     |              | % of Actual      |
|-------------------------|--------------|------------|--------------|------------------|
| Revenues                | Actual       | Budget     | Variance     | to Annual Budget |
| Taxes                   | 36,721,572   | 47,043,922 | (10,322,350) | 78.06%           |
| Earnings on investments | 474,179      | 190,000    | 284,179      | 249.57%          |
| Fines & fees            | 15,443       | 60,000     | (44,557)     | 25.74%           |
| Grant                   | 72,519       | 72,519     | -            | 100.00%          |
| Other                   | 50,945       | 8,000      | 42,945       | 636.81%          |
| Total                   | 37,334,658   | 47,374,441 | (10,039,783) |                  |