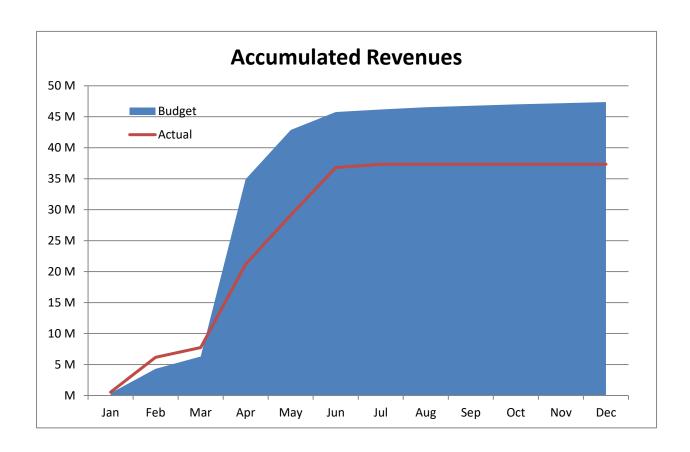

High Plains Library District Net Income (Loss) Actual vs Budget For the Period Ended July 31, 2020 58.3% of budget year elapsed

|                         | Year To Date | Annual     |              | % of Actual      |
|-------------------------|--------------|------------|--------------|------------------|
| Revenues                | Actual       | Budget     | Variance     | to Annual Budget |
| Taxes                   | 36,721,572   | 47,043,922 | (10,322,350) | 78.06%           |
| Earnings on investments | 474,179      | 190,000    | 284,179      | 249.57%          |
| Fines & fees            | 15,443       | 60,000     | (44,557)     | 25.74%           |
| Grant                   | 72,519       | 72,519     | -            | 100.00%          |
| Other                   | 50,945       | 8,000      | 42,945       | 636.81%          |
| Total                   | 37,334,658   | 47,374,441 | (10,039,783) |                  |