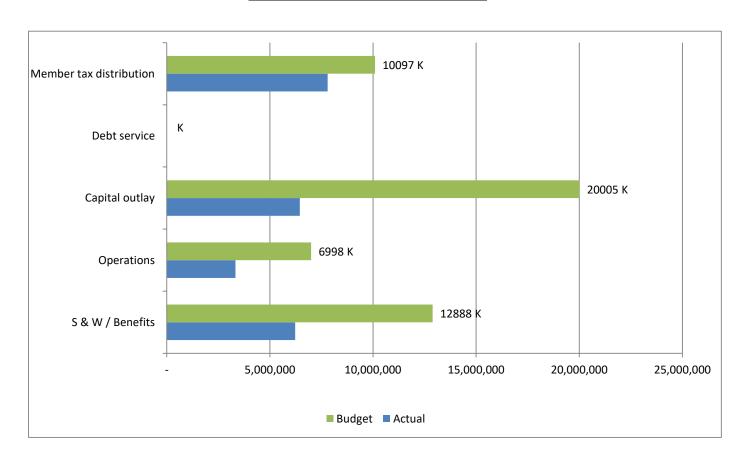

High Plains Library District
Net Income (Loss) Actual vs Budget
For the Period Ended July 31, 2020
58.3% of budget year elapsed

| Year To Date | Annual                                                          |                                                                                                    | % of Actual                                                                                                                                                                                                                                                                                                |
|--------------|-----------------------------------------------------------------|----------------------------------------------------------------------------------------------------|------------------------------------------------------------------------------------------------------------------------------------------------------------------------------------------------------------------------------------------------------------------------------------------------------------|
| Actual       | Budget                                                          | Variance                                                                                           | to Annual Budget                                                                                                                                                                                                                                                                                           |
| 6,229,292    | 12,888,443                                                      | 6,659,151                                                                                          | 48.33%                                                                                                                                                                                                                                                                                                     |
| 3,328,837    | 6,997,995                                                       | 3,669,158                                                                                          | 47.57%                                                                                                                                                                                                                                                                                                     |
| 6,454,697    | 20,005,020                                                      | 13,550,323                                                                                         | 32.27%                                                                                                                                                                                                                                                                                                     |
| -            | -                                                               | -                                                                                                  |                                                                                                                                                                                                                                                                                                            |
| 7,800,812    | 10,097,211                                                      | 2,296,399                                                                                          | 77.26%                                                                                                                                                                                                                                                                                                     |
| 23,813,638   | 49,988,669                                                      | 26,175,031                                                                                         | 47.64%                                                                                                                                                                                                                                                                                                     |
|              | Actual<br>6,229,292<br>3,328,837<br>6,454,697<br>-<br>7,800,812 | Actual Budget 6,229,292 12,888,443 3,328,837 6,997,995 6,454,697 20,005,020 - 7,800,812 10,097,211 | Actual         Budget         Variance           6,229,292         12,888,443         6,659,151           3,328,837         6,997,995         3,669,158           6,454,697         20,005,020         13,550,323           -         -         -           7,800,812         10,097,211         2,296,399 |