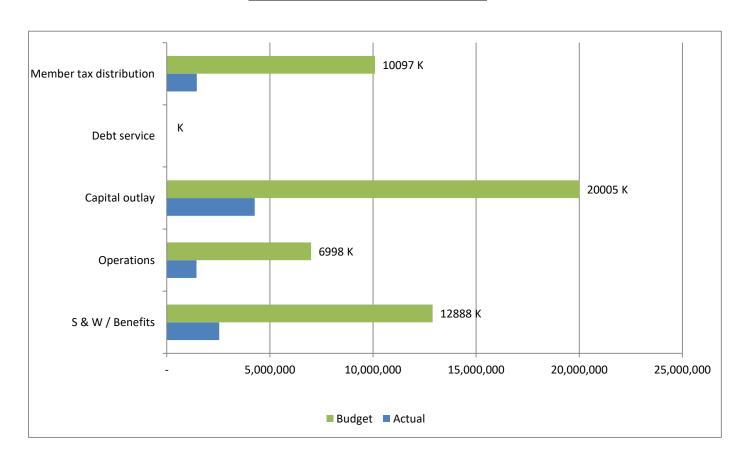

High Plains Library District
Net Income (Loss) Actual vs Budget
For the Period Ended March 31, 2020
25.0% of budget year elapsed

| Year To Date | Annual                                           |                                                                                                    | % of Actual                                                                                                          |
|--------------|--------------------------------------------------|----------------------------------------------------------------------------------------------------|----------------------------------------------------------------------------------------------------------------------|
| Actual       | Budget                                           | Variance                                                                                           | to Annual Budget                                                                                                     |
| 2,542,531    | 12,888,443                                       | 10,345,912                                                                                         | 19.73%                                                                                                               |
| 1,445,158    | 6,997,995                                        | 5,552,837                                                                                          | 20.65%                                                                                                               |
| 4,262,758    | 20,005,020                                       | 15,742,262                                                                                         | 21.31%                                                                                                               |
| -            | -                                                | -                                                                                                  |                                                                                                                      |
| 1,455,534    | 10,097,211                                       | 8,641,677                                                                                          | 14.42%                                                                                                               |
| 9,705,981    | 49,988,669                                       | 40,282,688                                                                                         | 19.42%                                                                                                               |
|              | Actual 2,542,531 1,445,158 4,262,758 - 1,455,534 | Actual Budget 2,542,531 12,888,443 1,445,158 6,997,995 4,262,758 20,005,020 - 1,455,534 10,097,211 | Actual Budget Variance 2,542,531 12,888,443 10,345,912 1,445,158 6,997,995 5,552,837 4,262,758 20,005,020 15,742,262 |