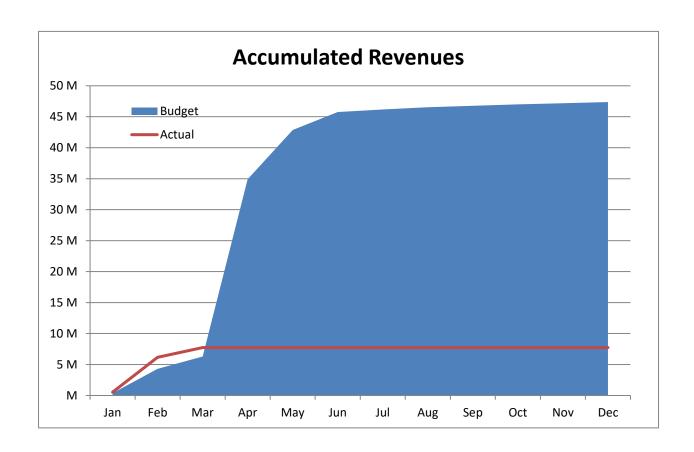

High Plains Library District
Net Income (Loss) Actual vs Budget
For the Period Ended March 31, 2020
25.0% of budget year elapsed

|                         | Year To Date | Annual     |              | % of Actual      |
|-------------------------|--------------|------------|--------------|------------------|
| Revenues                | Actual       | Budget     | Variance     | to Annual Budget |
| Taxes                   | 7,376,444    | 47,043,922 | (39,667,478) | 15.68%           |
| Earnings on investments | 347,324      | 190,000    | 157,324      | 182.80%          |
| Fines & fees            | 12,875       | 60,000     | (47,125)     | 21.46%           |
| Grant                   | -            | 72,519     | (72,519)     | 0.00%            |
| Other                   | 1,479        | 8,000      | (6,521)      | 18.49%           |
| Total                   | 7,738,122    | 47,374,441 | (39,636,319) |                  |