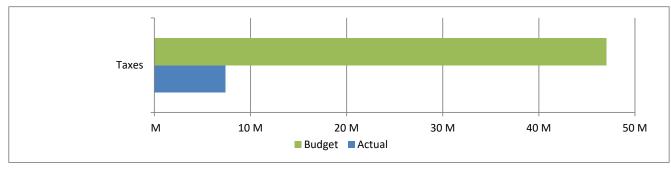

High Plains Library District
Net Income (Loss) Actual vs Budget
For the Period Ended March 31, 2020
25.0% of budget year elapsed

|                         | Year To Date | Annual     |              | % of Actual      |
|-------------------------|--------------|------------|--------------|------------------|
| Revenues                | Actual       | Budget     | Variance     | to Annual Budget |
| Taxes                   | 7,376,444    | 47,043,922 | (39,667,478) | 15.68%           |
| Earnings on investments | 347,324      | 190,000    | 157,324      | 182.80%          |
| Fines & fees            | 12,875       | 60,000     | (47,125)     | 21.46%           |
| Grant                   | -            | 72,519     | (72,519)     | 0.00%            |
| Other                   | 1,479        | 8,000      | (6,521)      | 18.49%           |
| Total                   | 7,738,122    | 47,374,441 | (39,636,319) |                  |