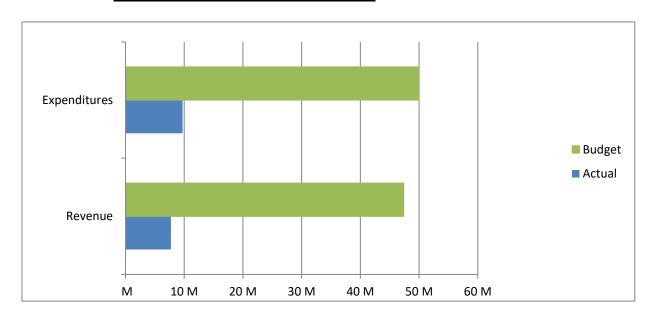

High Plains Library District
Net Income (Loss) Actual vs Budget
For the Period Ended March 31, 2020
25.0% of budget year elapsed

|               | Year To Date | Annual      |              | % of Actual      |
|---------------|--------------|-------------|--------------|------------------|
| Income (Loss) | Actual       | Budget      | Variance     | to Annual Budget |
| Revenue       | 7,738,122    | 47,374,441  | (39,636,319) | 16.33%           |
| Expenditures  | 9,705,981    | 49,988,669  | 40,282,688   | 19.42%           |
| Total         | (1,967,859)  | (2,614,228) | 646,369      |                  |