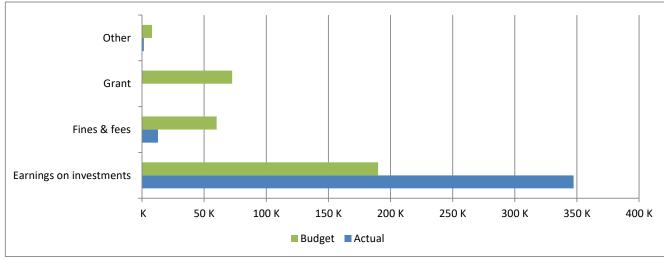

High Plains Library District
Net Income (Loss) Actual vs Budget
For the Period Ended March 31, 2020
25.0% of budget year elapsed

|                         | Year To Date | Annual     |              | % of Actual      |
|-------------------------|--------------|------------|--------------|------------------|
| Revenues                | Actual       | Budget     | Variance     | to Annual Budget |
| Taxes                   | 7,376,444    | 47,043,922 | (39,667,478) | 15.68%           |
| Earnings on investments | 347,324      | 190,000    | 157,324      | 182.80%          |
| Fines & fees            | 12,875       | 60,000     | (47,125)     | 21.46%           |
| Grant                   | -            | 72,519     | (72,519)     | 0.00%            |
| Other                   | 1,479        | 8,000      | (6,521)      | 18.49%           |
| Total                   | 7,738,122    | 47,374,441 | (39,636,319) |                  |