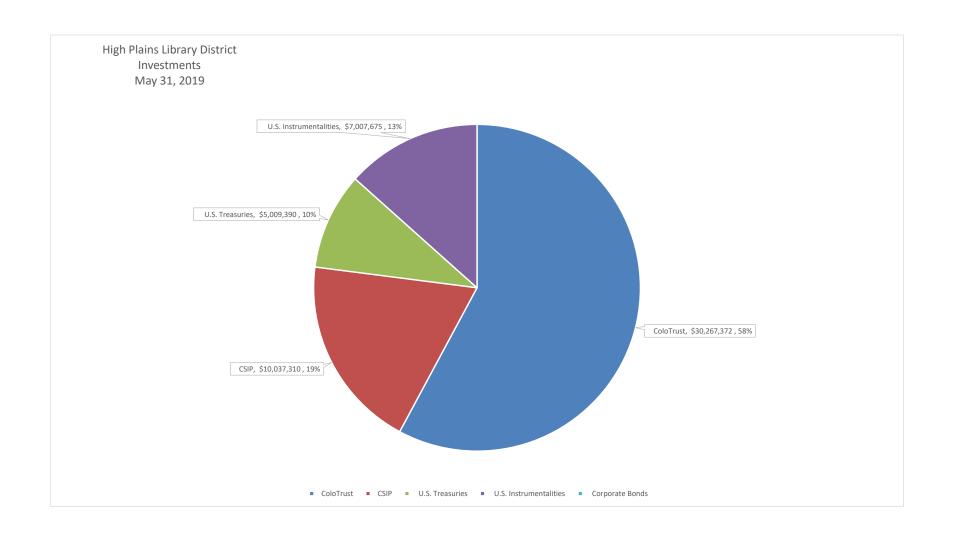

## High Plains Library District Balance Sheet - General Fund Date Prepared: 6/20/2019

|                                     | May 31, 2019  | М  | lay 31, 2018 | Comments                                                    |
|-------------------------------------|---------------|----|--------------|-------------------------------------------------------------|
| <u>ASSETS</u>                       |               |    | _            |                                                             |
| Cash                                | \$ 145,777    | \$ | 144,495      | Captial assets (P,P, & E) used in governmental              |
| Investments:                        |               |    |              | activities are not financial resources and                  |
| ColoTrust                           | \$ 30,267,372 | \$ | 25,607,146   | therefore are not reported in the funds.                    |
| CSIP                                | \$ 10,037,310 |    |              |                                                             |
| U.S. Treasuries                     | \$ 5,009,390  | \$ | 4,966,314    |                                                             |
| U.S. Instrumentalities              | \$ 7,007,675  | \$ | 8,950,373    |                                                             |
| Corporate Bonds                     |               |    |              |                                                             |
| Receivables:                        |               |    |              |                                                             |
| Property taxes - current month      | \$ 5,023,490  | \$ | 6,852,472    |                                                             |
| Property taxes                      | \$ 3,950,122  | \$ | 2,121,140    |                                                             |
| Specific ownership taxes            | \$ 210,520    | \$ | 195,339      |                                                             |
| Other                               | \$ 121,352    | \$ | 140,917      |                                                             |
| Total Assets                        | \$ 61,773,008 | \$ | 48,978,196   |                                                             |
|                                     | _             |    | _            |                                                             |
| <u>LIABILITIES</u>                  |               |    |              |                                                             |
| Accounts Payable                    | \$ 138,841    | \$ | 1,740,767    | LT liabilities are not due and payable in the               |
| Accrued Expenses                    | \$ 2,101,341  | \$ | 469,903      | current period and therefore are not reported in the funds. |
| Total Liabilities                   | \$ 2,240,182  | \$ | 2,210,670    |                                                             |
|                                     |               |    |              |                                                             |
| DEFERRED INFLOWS OF RESOURCES       |               |    |              |                                                             |
| Deferred Property Taxes             | \$ 3,950,122  | \$ | 2,121,140    |                                                             |
|                                     |               |    |              |                                                             |
| FUND BALANCE                        |               |    |              |                                                             |
| Beginning Fund Balance              | \$ 38,343,913 | \$ | 31,100,095   |                                                             |
| Net Income (Loss)                   | \$ 17,238,791 | \$ | 13,546,291   |                                                             |
| Ending Fund Balance                 | \$ 55,582,704 | \$ | 44,646,386   |                                                             |
| Total Liabilities and Fund Balances | \$ 61,773,008 | \$ | 48,978,196   |                                                             |