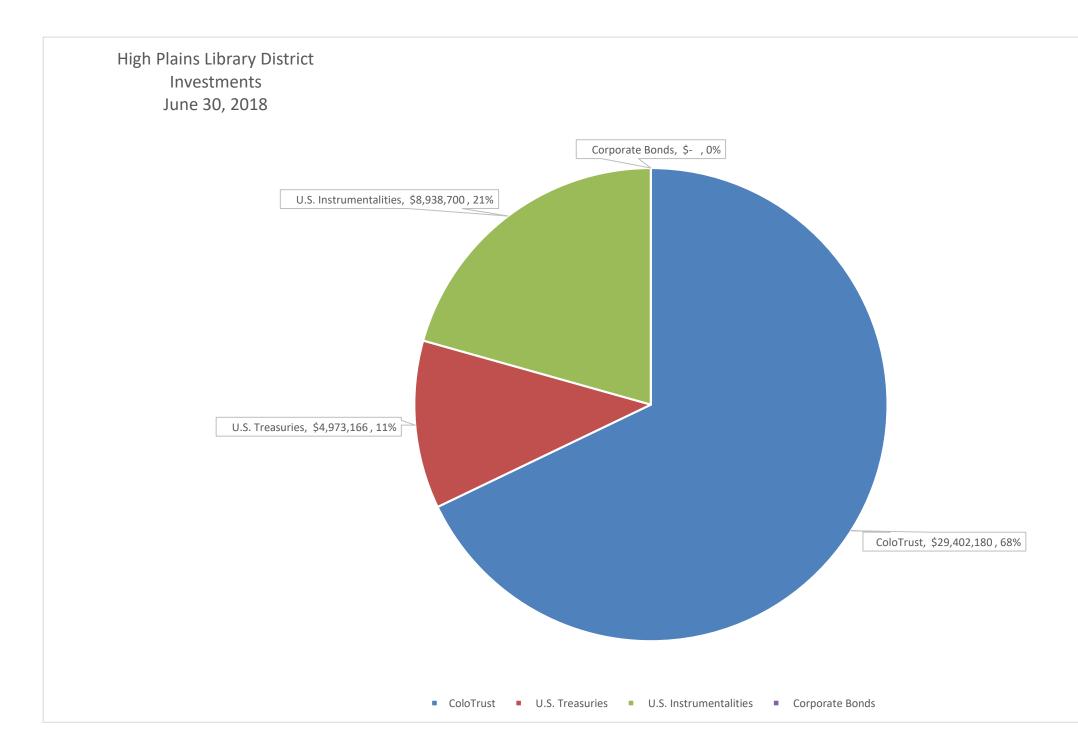

## High Plains Library District Balance Sheet - General Fund Date Prepared: 7/10/2018

|                                        |    | June 30, 2018            |    | ne 30, 2017              | Comments                                                    |
|----------------------------------------|----|--------------------------|----|--------------------------|-------------------------------------------------------------|
| ASSETS                                 |    |                          |    |                          |                                                             |
| Cash                                   | \$ | 212,246                  | \$ | 159,730                  | Capital assets (P,P, & E) used in governmental              |
| Investments:                           |    |                          |    |                          | activities are not financial resources and                  |
| ColoTrust                              | \$ | 29,402,180               | \$ | 23,012,612               | therefore are not reported in the funds.                    |
| U.S. Treasuries                        | \$ | 4,973,166                | \$ | 3,492,383                |                                                             |
| U.S. Instrumentalities                 | \$ | 8,938,700                | \$ | 7,997,059                |                                                             |
| Corporate Bonds                        | \$ | -                        | \$ | 1,456,664                |                                                             |
| Receivables:                           |    |                          |    |                          |                                                             |
| Property taxes - current month         | \$ | 2,365,418                | \$ | 2,060,323                |                                                             |
| Property taxes                         | \$ | 344,389                  | \$ | 287,300                  |                                                             |
| Specific ownership taxes               | \$ | 168,221                  | \$ | 197,503                  |                                                             |
| Other                                  | \$ | 137,100                  | \$ | 35,490                   |                                                             |
| Fotal Assets                           | \$ | 46,541,420               | \$ | 38,699,064               |                                                             |
| <u>IABILITIES</u><br>Accounts Payable  | \$ | 174,619                  | \$ | 70,186                   | LT liabilities are not due and payable in the               |
| Accrued Expenses                       | \$ | 966,485                  | \$ | 763,026                  | current period and therefore are not reported in the funds. |
| Fotal Liabilities                      | \$ | 1,141,104                | \$ | 833,212                  |                                                             |
| DEFERRED INFLOWS OF RESOURCES          |    |                          |    |                          |                                                             |
| Deferred Property Taxes                | \$ | 344,389                  | \$ | 287,300                  |                                                             |
|                                        | -  |                          |    |                          |                                                             |
| FUND BALANCE                           |    |                          |    |                          |                                                             |
|                                        | \$ | 31,100,095               | \$ | 22,899,276               |                                                             |
| FUND BALANCE                           | \$ | 31,100,095<br>13,955,832 | -  | 22,899,276<br>14,679,276 |                                                             |
| EUND BALANCE<br>Beginning Fund Balance |    |                          | \$ |                          |                                                             |