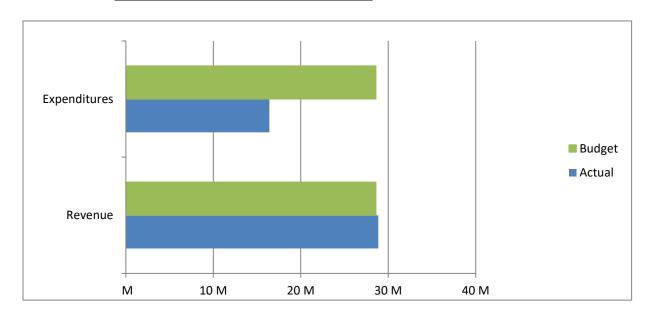

High Plains Library District Net Income (Loss) Actual vs Budget For the Period Ended September 30, 2017 75.0% of budget year elapsed

|               | Year To Date | Annual     |            | % of Actual      |
|---------------|--------------|------------|------------|------------------|
| Income (Loss) | Actual       | Budget     | Variance   | to Annual Budget |
| Revenue       | 28,860,485   | 28,591,000 | 269,485    | 100.94%          |
| Expenditures  | 16,403,852   | 28,591,000 | 12,187,148 | 57.37%           |
| Total         | 12,456,633   | -          | 12,456,633 | •                |