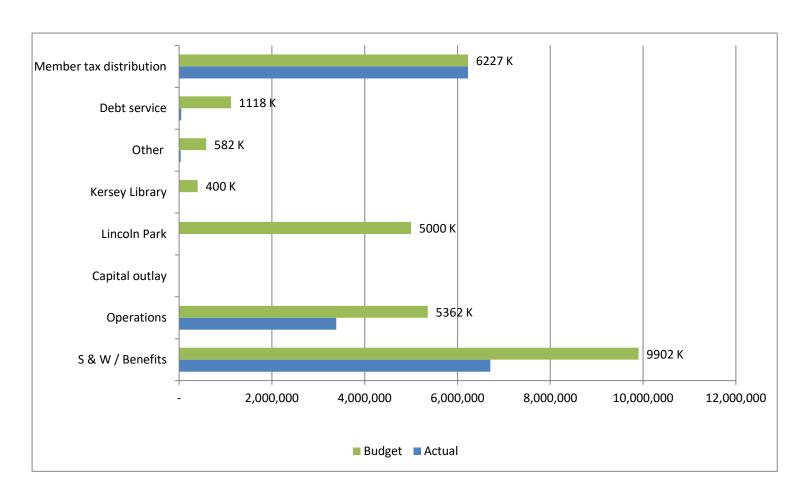

High Plains Library District
Expenditures Actual vs Budget
For the Period Ended September 30, 2017
75.0% of budget year elapsed

|                         | Year To Date | Annual     |            | % of Actual      |
|-------------------------|--------------|------------|------------|------------------|
| Expenditures            | Actual       | Budget     | Variance   | to Annual Budget |
| S & W / Benefits        | 6,705,876    | 9,902,332  | 3,196,456  | 67.72%           |
| Operations              | 3,389,130    | 5,361,536  | 1,972,406  | 63.21%           |
| Capital outlay          |              |            |            |                  |
| Lincoln Park            | -            | 5,000,000  | 5,000,000  | 0.00%            |
| Kersey Library          | -            | 400,000    | 400,000    | 0.00%            |
| Other                   | 34,862       | 582,366    | 547,504    | 5.99%            |
| Debt service            | 46,743       | 1,117,525  | 1,070,782  | 4.18%            |
| Member tax distribution | 6,227,241    | 6,227,241  | -          | 100.00%          |
| Total                   | 16,403,852   | 28,591,000 | 12,187,148 | 57.37%           |