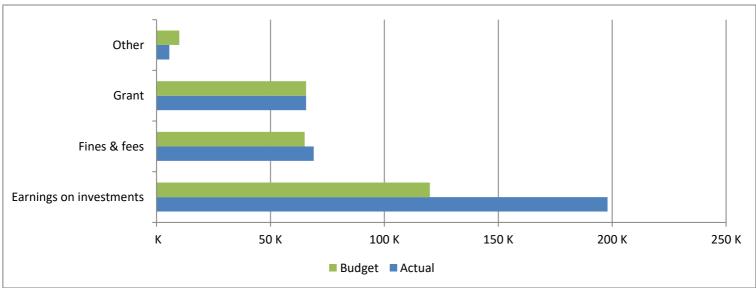

High Plains Library District Revenues Actual vs Budget For the Period Ended September 30, 2017 75.0% of budget year elapsed

|                         | Year To Date | Annual     |          | % of Actual      |
|-------------------------|--------------|------------|----------|------------------|
| Revenues                | Actual       | Budget     | Variance | to Annual Budget |
| Taxes                   | 28,522,288   | 28,330,379 | 191,909  | 100.68%          |
| Earnings on investments | 197,990      | 120,000    | 77,990   | 164.99%          |
| Fines & fees            | 68,992       | 65,000     | 3,992    | 106.14%          |
| Grant                   | 65,621       | 65,621     | -        | 100.00%          |
| Other                   | 5,594        | 10,000     | (4,406)  | 55.94%           |
| Total                   | 28,860,485   | 28,591,000 | 269,485  | •                |