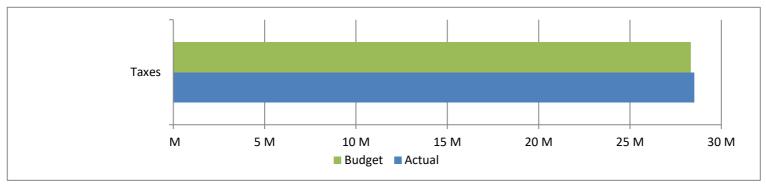

High Plains Library District Revenues Actual vs Budget For the Period Ended September 30, 2017 75.0% of budget year elapsed

|                         | Year To Date | Annual     |          | % of Actual      |
|-------------------------|--------------|------------|----------|------------------|
| Revenues                | Actual       | Budget     | Variance | to Annual Budget |
| Taxes                   | 28,522,288   | 28,330,379 | 191,909  | 100.68%          |
| Earnings on investments | 197,990      | 120,000    | 77,990   | 164.99%          |
| Fines & fees            | 68,992       | 65,000     | 3,992    | 106.14%          |
| Grant                   | 65,621       | 65,621     | -        | 100.00%          |
| Other                   | 5,594        | 10,000     | (4,406)  | 55.94%           |
| Total                   | 28,860,485   | 28,591,000 | 269,485  | •                |