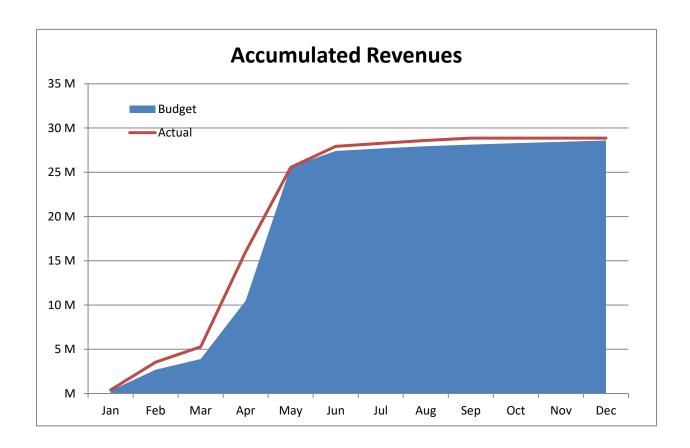

High Plains Library District Revenues Actual vs Budget For the Period Ended September 30, 2017 75.0% of budget year elapsed

|                         | Year To Date | Annual     |          | % of Actual      |
|-------------------------|--------------|------------|----------|------------------|
| Revenues                | Actual       | Budget     | Variance | to Annual Budget |
| Taxes                   | 28,522,288   | 28,330,379 | 191,909  | 100.68%          |
| Earnings on investments | 197,990      | 120,000    | 77,990   | 164.99%          |
| Fines & fees            | 68,992       | 65,000     | 3,992    | 106.14%          |
| Grant                   | 65,621       | 65,621     | -        | 100.00%          |
| Other                   | 5,594        | 10,000     | (4,406)  | 55.94%           |
| Total                   | 28,860,485   | 28,591,000 | 269,485  | •                |