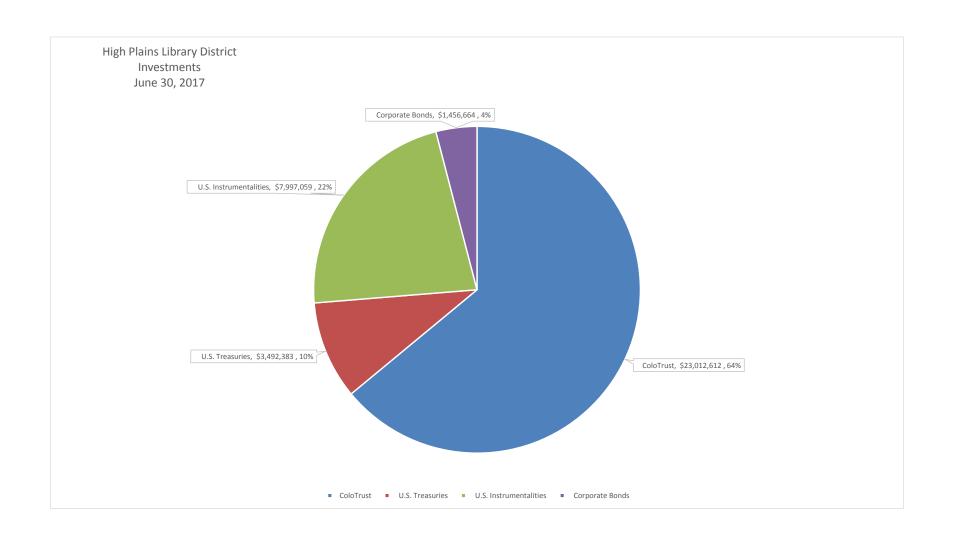

## High Plains Library District Balance Sheet - General Fund Date Prepared: 7/7/2017

|                                      | June 30, 2017 |            | June 30, 2016 |            | Comments                                                    |
|--------------------------------------|---------------|------------|---------------|------------|-------------------------------------------------------------|
| <u>ASSETS</u>                        |               |            |               |            |                                                             |
| Cash                                 | \$            | 159,730    | \$            | 157,119    | Capital assets (P,P, & E) used in governmental              |
| Investments:                         |               |            |               |            | activities are not financial resources and                  |
| ColoTrust                            | \$            | 23,012,612 | \$            | 20,392,852 | therefore are not reported in the funds.                    |
| U.S. Treasuries                      | \$            | 3,492,383  | \$            | 4,500,586  |                                                             |
| U.S. Instrumentalities               | \$            | 7,997,059  | \$            | 8,989,839  |                                                             |
| Corporate Bonds                      | \$            | 1,456,664  | \$            | 2,973,204  |                                                             |
| Receivables:                         |               |            |               |            |                                                             |
| Property taxes - current month       | \$            | 2,060,323  | \$            | 1,851,644  |                                                             |
| Property taxes                       | \$            | 287,300    | \$            | 388,136    |                                                             |
| Specific ownership taxes             | \$            | 197,503    | \$            | 163,096    |                                                             |
| Other                                | \$            | 35,490     | \$            | 31,135     |                                                             |
| Total Assets                         | \$            | 38,699,064 | \$            | 39,447,611 |                                                             |
|                                      |               |            |               |            |                                                             |
| <u>LIABILITIES</u>                   |               |            |               |            |                                                             |
| Accounts Payable                     | \$            | 70,186     | \$            | 527,588    | LT liabilities are not due and payable in the               |
| Accrued Expenses                     | \$            | 763,026    | \$            | 173,750    | current period and therefore are not reported in the funds. |
| Total Liabilities                    | \$            | 833,212    | \$            | 701,338    |                                                             |
|                                      |               | _          |               |            |                                                             |
| <b>DEFERRED INFLOWS OF RESOURCES</b> |               |            |               |            |                                                             |
| Deferred Property Taxes              | \$            | 287,300    | \$            | 388,136    |                                                             |
|                                      |               |            |               |            |                                                             |
| FUND BALANCE                         |               |            |               |            |                                                             |
| Beginning Fund Balance               | \$            | 22,899,276 | \$            | 19,742,671 |                                                             |
| Net Income (Loss)                    | \$            | 14,679,276 | \$            | 18,615,466 |                                                             |
| Ending Fund Balance                  | \$            | 37,578,552 | _\$           | 38,358,137 |                                                             |
| Total Liabilities and Fund Balances  | \$            | 38,699,064 | \$            | 39,447,611 |                                                             |