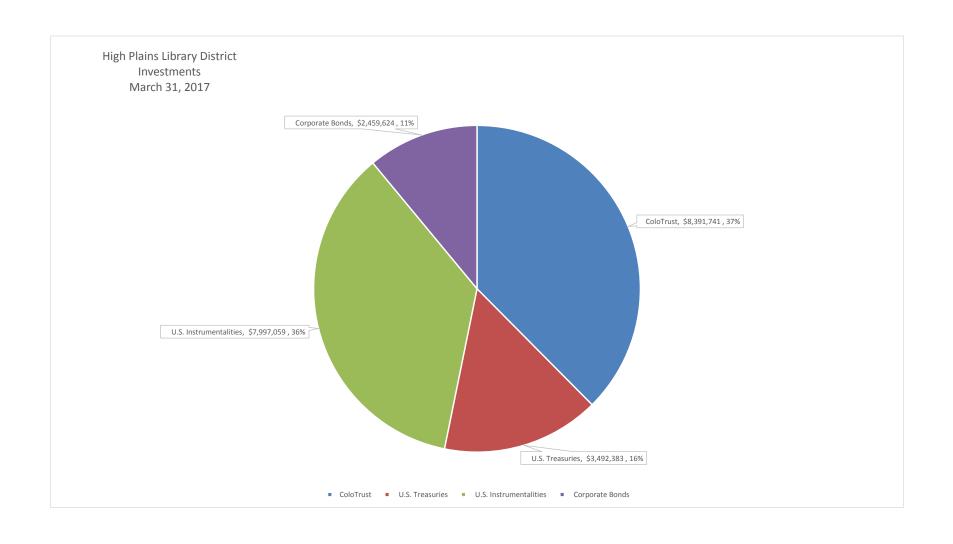

## High Plains Library District Balance Sheet - General Fund Date Prepared: 4/10/2017

|                                     | March 31, 2017 |            | March 31, 2016 |            | Comments                                                    |
|-------------------------------------|----------------|------------|----------------|------------|-------------------------------------------------------------|
| <u>ASSETS</u>                       |                |            |                | _          |                                                             |
| Cash                                | \$             | 127,811    | \$             | 229,089    | Capital assets (P,P, & E) used in governmental              |
| Investments                         |                |            |                |            | activities are not financial resources and                  |
| ColoTrust                           | \$             | 8,391,741  | \$             | 2,356,219  | therefore are not reported in the funds.                    |
| U.S. Treasuries                     | \$             | 3,492,383  | \$             | 4,500,586  |                                                             |
| U.S. Instrumentalities              | \$             | 7,997,059  | \$             | 8,989,839  |                                                             |
| Corporate Bonds                     | \$             | 2,459,624  | \$             | 2,973,204  |                                                             |
| Receivables:                        |                |            |                |            |                                                             |
| Property taxes - current month      | \$             | 1,504,028  |                |            |                                                             |
| Property taxes                      | \$             | 22,272,738 | \$             | 30,551,062 |                                                             |
| Specific Ownership taxes            | \$             | 187,870    |                |            |                                                             |
| Other                               | \$             | 25,355     | \$             | 18,718     |                                                             |
| Total Assets                        | \$             | 46,458,609 | \$             | 49,618,717 |                                                             |
|                                     |                |            |                |            |                                                             |
| <u>LIABILITIES</u>                  |                |            |                |            |                                                             |
| Accounts Payable                    | \$             | 120,922    | \$             | (582,212)  | LT liabilities are not due and payable in the               |
| Accrued Expenses                    | \$             | 380,101    | \$             | 195,744    | current period and therefore are not reported in the funds. |
| Total Liabilities                   | \$             | 501,023    | \$             | (386,468)  |                                                             |
|                                     |                |            |                |            |                                                             |
| DEFERRED INFLOWS OF RESOURCES       |                |            |                |            |                                                             |
| Deferred Property Taxes             | \$             | 22,272,738 | \$             | 30,551,062 |                                                             |
|                                     |                |            |                |            |                                                             |
| FUND BALANCE                        |                |            |                |            |                                                             |
| Beginning Fund Balance (unaudited)  | \$             | 22,899,276 | \$             | 19,038,666 |                                                             |
| Net Income (Loss)                   | \$             | 785,572    | \$             | 415,457    |                                                             |
| Ending Fund Balance                 | \$             | 23,684,848 | \$             | 19,454,123 |                                                             |
| Total Liabilities and Fund Balances | \$             | 46,458,609 | \$             | 49,618,717 |                                                             |